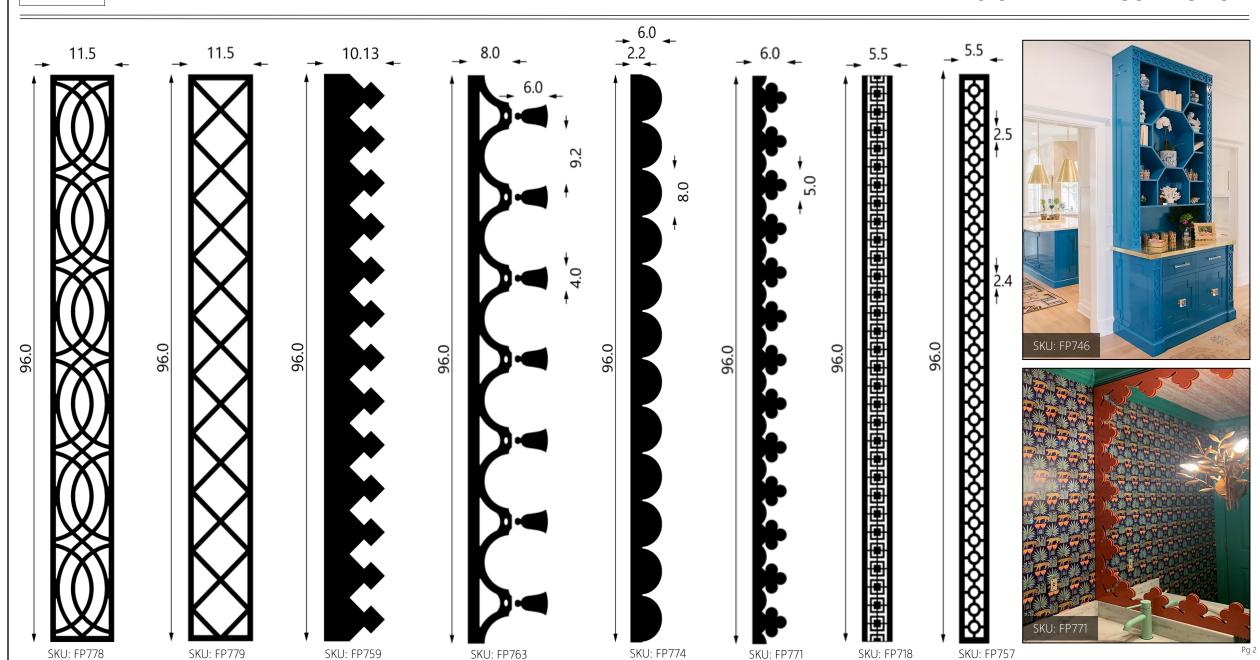

## DESIGNER TRIM COLLECTION

Imagine integrating the same border in your home that was originally designed for flagship properties such as the Mayflower Inn and Spa, Colony Hotel or Gasparilla Inn. Now you can! We produce the products using LUSSOCOR™ therefore can be used for interior and exterior applications.

## DESIGNER TRIM COLLECTION

Borders can be refined to your exact specifications