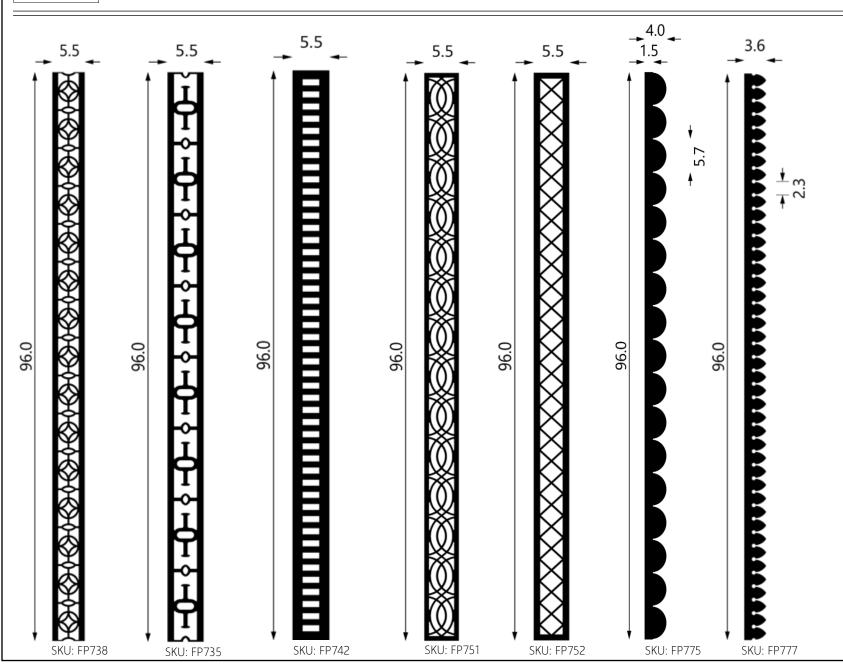

## DESIGNER TRIM COLLECTION

Imagine integrating the same border in your home that was originally designed for flagship properties such as the Mayflower Inn and Spa, Colony Hotel or Gasparilla Inn. Now you can! We produce the products using LUSSOCOR™ therefore can be used for interior and exterior applications.

## DESIGNER TRIM COLLECTION

Borders can be refined to your exact specifications