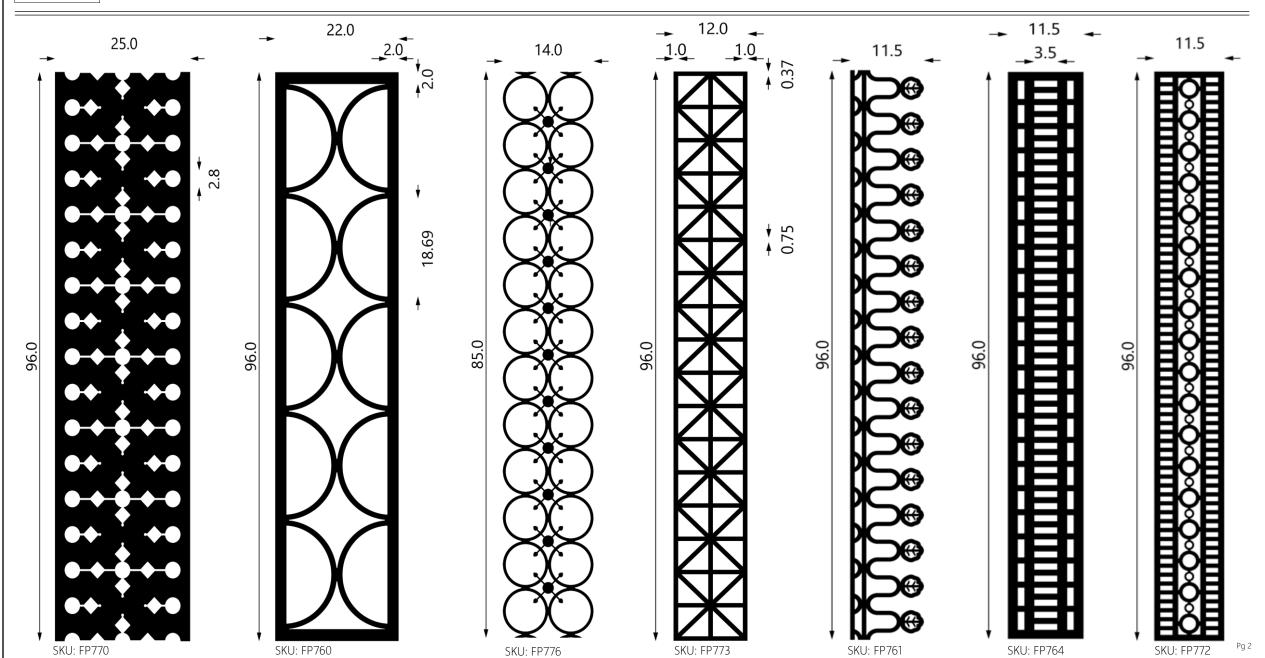

## DESIGNER TRIM COLLECTION

Imagine integrating the same border in your home that was originally designed for flagship properties such as the Mayflower Inn and Spa, Colony Hotel or Gasparilla Inn. Now you can! We produce the products using LUSSOCOR™ therefore can be used for interior and exterior applications.

## DESIGNER TRIM COLLECTION

Borders can be refined to your exact specifications