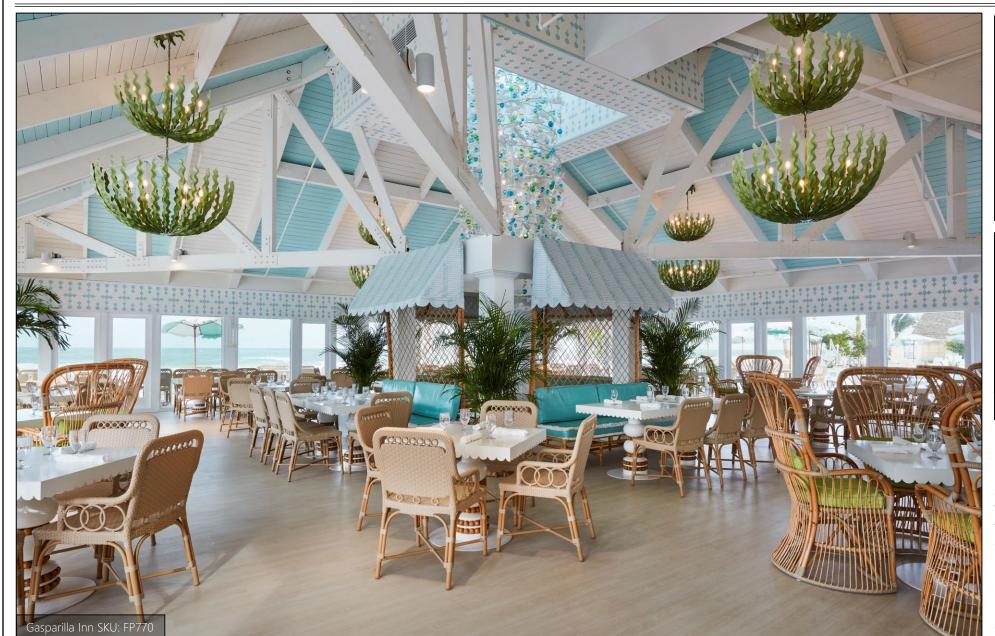

## DESIGNER TRIM COLLECTION

Imagine integrating the same border in your home that was originally designed for flagship properties such as the Mayflower Inn and Spa, Colony Hotel or Gasparilla Inn. Now you can! We produce the products using LUSSOCOR™ therefore can be used for interior and exterior applications.

Fuller Architectural Panels

919|720-4252 hello@fullerap.com fullerap.com

This iconic destination is beloved for its bold-colored brand of luxe. Palm Beach's pinkest hotel has, since 1947, been a smart second home for statesmen and stars, as well as for the town's chicest residents (who come for CPB's famous cocktails). From this exclusive address, in the heart of Palm Beach, guests can cruise to the Ocean or to Worth Avenue, which boasts the world's best restaurants and stores.