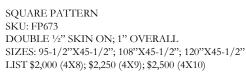

DOUBLE 1/2" SKIN ON

SQUARE PATTERN SKU: FP677 TRIPLE ½" SKIN ON WITH ¼" INSERT; 1" OVERALL SIZES: 96.4"X48"; 108"X45-1/2"; 120"X45-1/2" LIST: \$3,000 (4x8); \$3,375 (4x9); \$3,750 (4x10)

SKU: FP658 DIAMOND PATTERN DOUBLE ½" SKIN ON WITH DOUBLE ¼" REED INSERT SIZES: 120"X45-1/2"; 108"X45-1/2"; 96.4"X48" LIST \$2,000 (4X8); \$2,250 (4X9); \$2,500 (4X10)