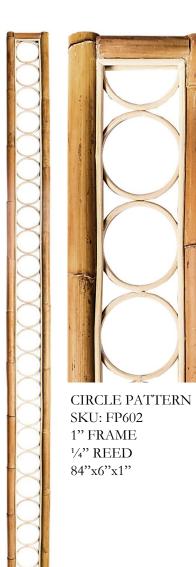

> LETA AUSTIN FOSTER & DAUGHTERS KIPS BAY PALM BEACH 25' SKU: FP651; FP602 Sargent Photography

#### **Raw Material Options**

<sup>1</sup>/<sub>4</sub>"x108" poles without skin <sup>1</sup>/<sub>2</sub>"x150" poles with skin 1"x150" poles with skin

SKU: FP654 / FP601 / FP606

PHOTO: FINLEY FERRO Pg 7