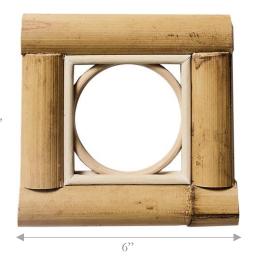

WELRY





INHERENT WARMTH





# CONTEMPORARY CHARM

# ATTENTION TO DETAIL







SKU: FP650

PRIVATE RESIDENCE SKU: FP654 / FP604 PRIVATE RESIDENCE



BORDERS









APA







#### **Our Approach**

We provide rattan products left in their natural state and prepared for final finishing. By offering unfinished products, we empower clients to create one-of-a-kind pieces that are tailored to their specific color and sheen tastes. We do offer in house, matte or semi-gloss lacquer finishes if of interest.

Clients work with their preferred finisher to choose the stain or paint finish of choice which provides the freedom to either complement existing decor or create a unique and personalized finish. This flexibility is of high value to clients that value customization and individuality.





CIRCLE CORNER SKU: FP606 1" FRAME – ¼" REED

#### **Factory Finish Options**

- Clear Matte Lacquer or Polyurethane
- Clear Semi-Gloss Lacquer or Polyurethane

#### **Raw Material Options**

<sup>1</sup>/<sub>4</sub>"x108" poles without skin <sup>1</sup>/<sub>2</sub>"x150" poles with skin 1"x150" poles with skin



SKU: FP654 / FP601 / FP606

PHOTO: FINLEY FERRO Pg 7

# CORNERS



### Handcrafted Rattan Millwork

Rattan is a natural, fast growing vine material known for its strength and flexibility, making it an excellent choice for crafting various architectural elements such as furniture, accessories and now, an industry first, Millwork Collection inspired by our Treillage Collection. Our craftsmanship and attention to detail results in high-quality, design enhancing products

### Coll