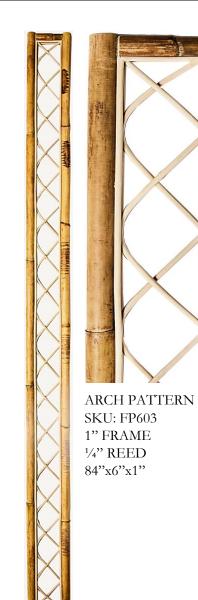

ARCH PATTERN SKU: FP680 DOUBLE 1/2" SKIN ON; 1" SKIN ON FRAME SIZES: 122"X48"; 108"X48"; 96"X48"; 96-1/4"X41-1/4"(SHOWN) LIST \$3,600 (4X8); \$4,050 (4X9); \$4,500 (4X10) Pg 4

FULLER

ARCHITECTURAL PANELS MILLWORK JEWELRY