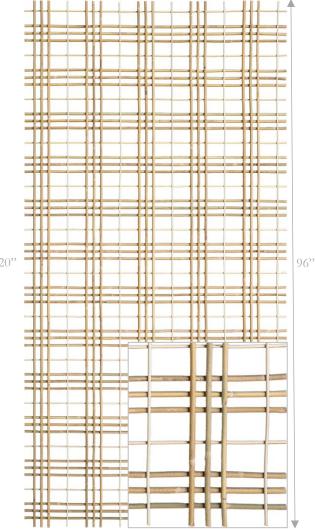

DOUBLE 1/2" SKIN ON

SQUARE PATTERN SKU: FP677 TRIPLE ½" SKIN ON WITH ¼" INSERT; 1" OVERALL SIZES: 96.4"X48"; 108"X45-1/2"; 120"X45-1/2" LIST: \$3,000 (4x8); \$3,375 (4x9); \$3,750 (4x10)

SKU: FP658 DIAMOND PATTERN DOUBLE ½" SKIN ON WITH DOUBLE ¼" REED INSERT SIZES: 120"X45-1/2"; 108"X45-1/2"; 96.4"X48" LIST \$2,000 (4X8); \$2,250 (4X9); \$2,500 (4X10)