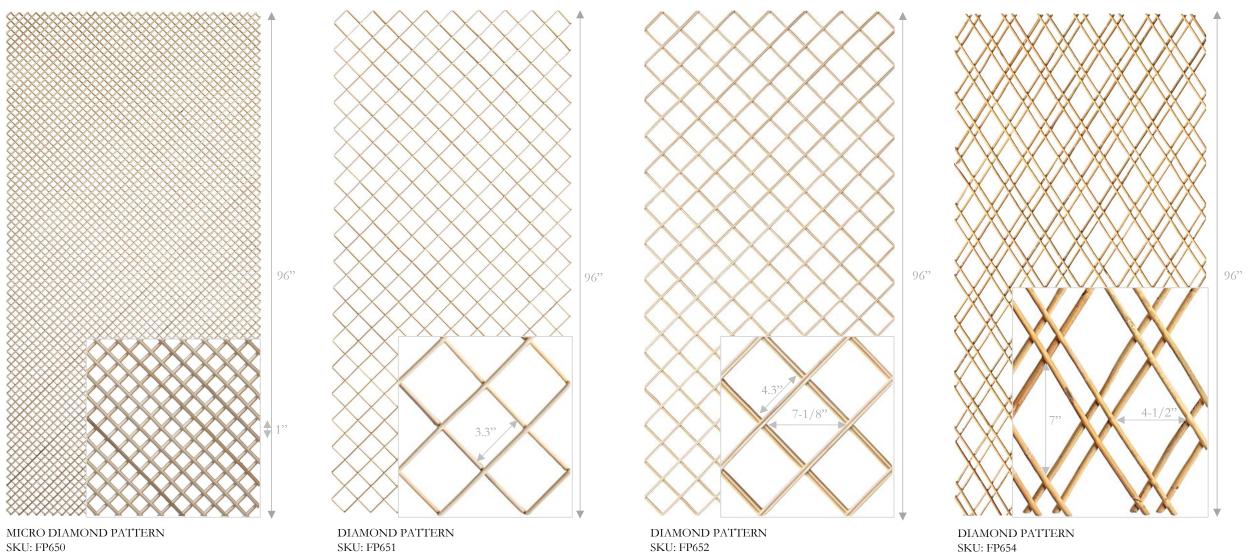

## TIMELESS APPEAL

DIAMOND PANELS

SKU: FP650 DOUBLE 1/4" SKIN OFF SIZES: 122"X48"; 108"X48"; 96"X48" SKU: FP651 SINGLE 1/4" SKIN OFF SIZES: 122"X48"; 108"X48"; 96"X48" SKU: FP652 DOUBLE 1/4" SKIN OFF SIZES: 122"X48; 108"X48"; 96"X48"