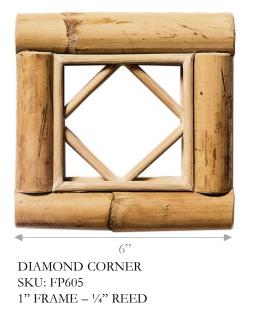

JEWELRY





INHERENT WARMTH





# CONTEMPORARY CHARM

# ATTENTION TO DETAIL







SKU: FP650

PRIVATE RESIDENCE SKU: FP654 / FP604 PRIVATE RESIDENCE



BORDERS









APA







#### **Our Approach**

We provide rattan products left in their natural state and prepared for final finishing. By offering unfinished products, we empower clients to create one-of-a-kind pieces that are tailored to their specific color and sheen tastes. We do offer in house, matte or semi-gloss lacquer finishes if of interest.

Clients work with their preferred finisher to choose the stain or paint finish of choice which provides the freedom to either complement existing decor or create a unique and personalized finish. This flexibility is of high value to clients that value customization and individuality.





CIRCLE CORNER SKU: FP606 1" FRAME – ¼" REED

#### **Factory Finish Options**

- Clear Matte Lacquer or Polyurethane
- Clear Semi-Gloss Lacquer or Polyurethane

#### **Raw Material Options**

<sup>1</sup>/<sub>4</sub>"x108" poles without skin <sup>1</sup>/<sub>2</sub>"x150" poles with skin 1"x150" poles with skin



SKU: FP654 / FP601 / FP606

PHOTO: FINLEY FERRO Pg 7

# CORNERS



### Handcrafted Rattan Millwork

Rattan is a natural, fast growing vine material known for its strength and flexibility, making it an excellent choice for crafting various architectural elements such as furniture, accessories and now, an industry first, Millwork Collection inspired by our Treillage Collection. Our craftsmanship and attention to detail results in high-quality, design enhancing products

### Co