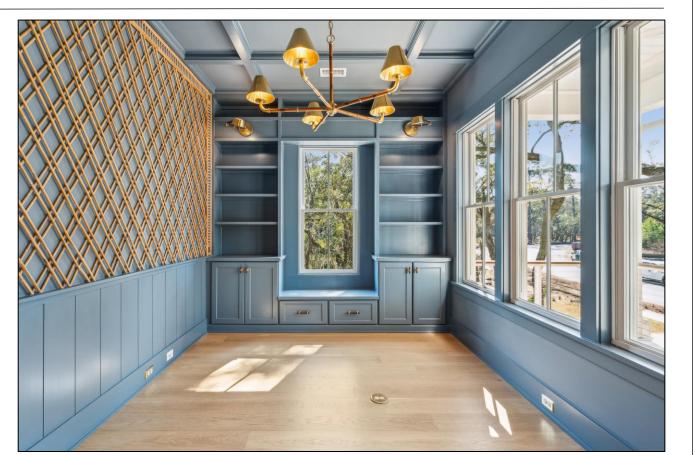

> LETA AUSTIN FOSTER & DAUGHTERS KIPS BAY PALM BEACH 25' SKU: FP651; FP602 Sargent Photography

## TIMELESS APPEAL

DIAMOND PANELS

SKU: FP650 DOUBLE 1/4" SKIN OFF SIZES: 122"X48"; 108"X48"; 96"X48" SKU: FP651 SINGLE 1/4" SKIN OFF SIZES: 122"X48"; 108"X48"; 96"X48" SKU: FP652 DOUBLE 1/4" SKIN OFF SIZES: 122"X48; 108"X48"; 96"X48"