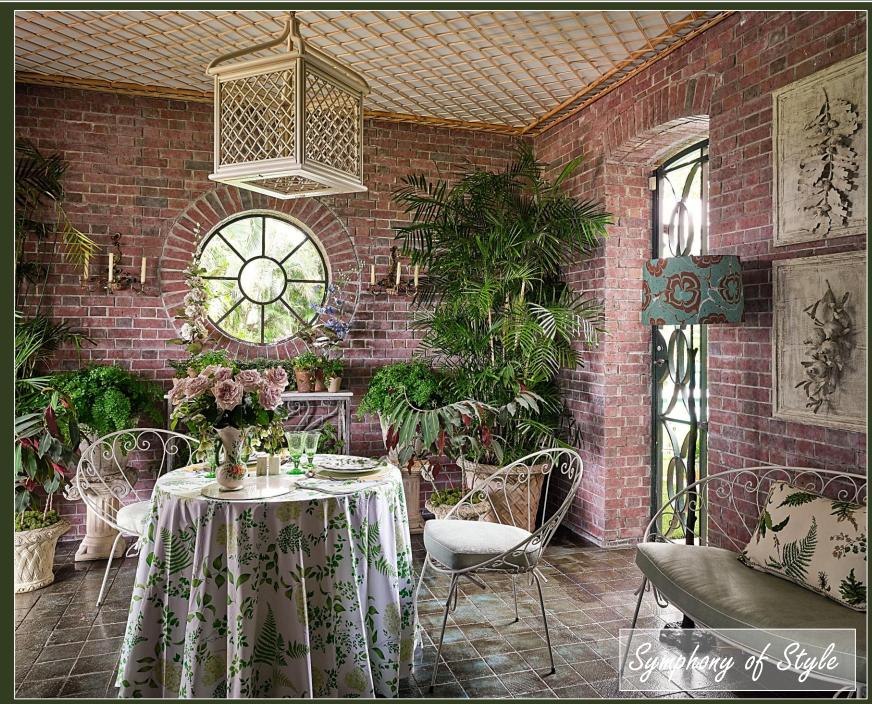

# ATTENTION TO DETAIL

SKU: FP650

PRIVATE RESIDENCE SKU: FP654 / FP604 PRIVATE RESIDENCE

BORDERS

APA

CIRCLE CORNER SKU: FP606 1" FRAME – ¼" REED

#### **Raw Material Options**

<sup>1</sup>/<sub>4</sub>"x108" poles without skin <sup>1</sup>/<sub>2</sub>"x150" poles with skin 1"x150" poles with skin

SKU: FP654 / FP601 / FP606

PHOTO: FINLEY FERRO Pg 7