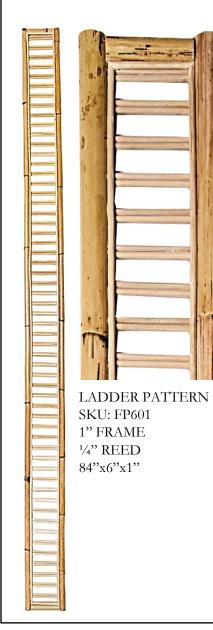

#### **Raw Material Options**

<sup>1</sup>/<sub>4</sub>"x108" poles without skin <sup>1</sup>/<sub>2</sub>"x150" poles with skin 1"x150" poles with skin

SKU: FP654 / FP601 / FP606

PHOTO: FINLEY FERRO Pg 7