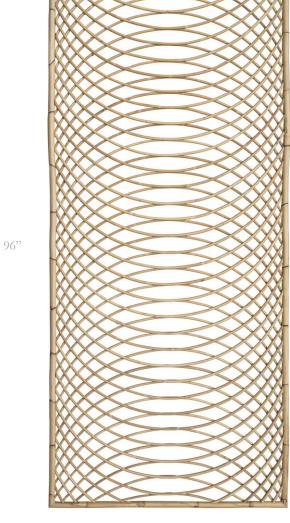

## TIMELESS APPEAL

DIAMOND PANELS

SKU: FP650 DOUBLE 1/4" SKIN OFF SIZES: 122"X48"; 108"X48"; 96"X48" SKU: FP651 SINGLE 1/4" SKIN OFF SIZES: 122"X48"; 108"X48"; 96"X48" SKU: FP652 DOUBLE 1/4" SKIN OFF SIZES: 122"X48; 108"X48"; 96"X48"