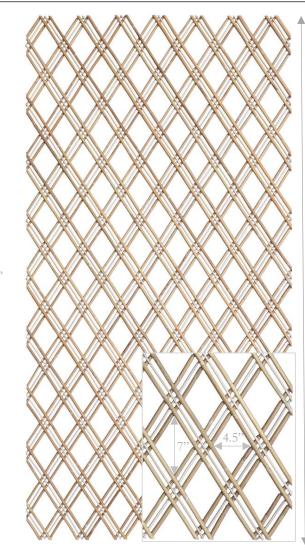

## TIMELESS APPEAL

DIAMOND PANELS

SKU: FP650 DOUBLE 1/4" SKIN OFF SIZES: 122"X48"; 108"X48"; 96"X48" SKU: FP651 SINGLE 1/4" SKIN OFF SIZES: 122"X48"; 108"X48"; 96"X48" SKU: FP652 DOUBLE 1/4" SKIN OFF SIZES: 122"X48; 108"X48"; 96"X48"