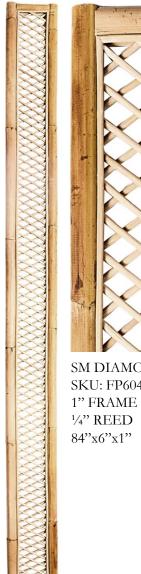

UBLE 1/4" SKIN OFF SIZES: 122"X48; 108"X48"; 96"X48"

DOUBLE 1/2" SKIN ON



SQUARE PATTERN SKU: FP677 TRIPLE ½" SKIN ON WITH ¼" INSERT; 1" OVERALL SIZES: 96.4"X48"; 108"X45-1/2"; 120"X45-1/2" LIST: \$3,000 (4x8); \$3,375 (4x9); \$3,750 (4x10)

SKU: FP658 DIAMOND PATTERN DOUBLE ½" SKIN ON WITH DOUBLE ¼" REED INSERT SIZES: 120"X45-1/2"; 108"X45-1/2"; 96.4"X48" LIST \$2,000 (4X8); \$2,250 (4X9); \$2,500 (4X10)

ARCH PATTERN SKU: FP680 DOUBLE 1/2" SKIN ON; 1" SKIN ON FRAME SIZES: 122"X48"; 108"X48"; 96"X48"; 96-1/4"X41-1/4"(SHOWN) LIST \$3,600 (4X8); \$4,050 (4X9); \$4,500 (4X10) Pg 4



FULLER

ARCHITECTURAL PANELS MILLWORK JEWELRY





INHERENT WARMTH





# CONTEMPORARY CHARM

# ATTENTION TO DETAIL







SKU: FP650

PRIVATE RESIDENCE SKU: FP654 / FP604 PRIVATE RESIDENCE



BORDERS









APA







#### **Our Approach**

We provide rattan products left in their natural state and prepared for final finishing. By offering unfinished products, we empower clients to create one-of-a-kind pieces that are tailored to their specific color and sheen tastes. We do offer in house, matte or semi-gloss lacquer finishes if of interest.

Clients work with their preferred finisher to choose the stain or paint finish of choice which provides the freedom to either complement existing decor or create a unique and personalized finish. This flexibility is of high value to clients that value customization and individuality.





CIRCLE CORNER SKU: FP606 1" FRAME – ¼" REED

#### **Factory Finish Options**

- Clear Matte Lacquer or Polyurethane
- Clear Semi-Gloss Lacquer or Polyurethane

#### *