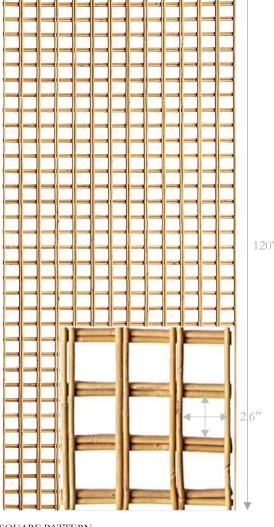

DOUBLE 1/2" SKIN ON

SQUARE PATTERN SKU: FP677 TRIPLE ½" SKIN ON WITH ¼" INSERT; 1" OVERALL SIZES: 96.4"X48"; 108"X45-1/2"; 120"X45-1/2" LIST: \$3,000 (4x8); \$3,375 (4x9); \$3,750 (4x10)

SKU: FP658 DIAMOND PATTERN DOUBLE ½" SKIN ON WITH DOUBLE ¼" REED INSERT SIZES: 120"X45-1/2"; 108"X45-1/2"; 96.4"X48" LIST \$2,000 (4X8); \$2,250 (4X9); \$2,500 (4X10)