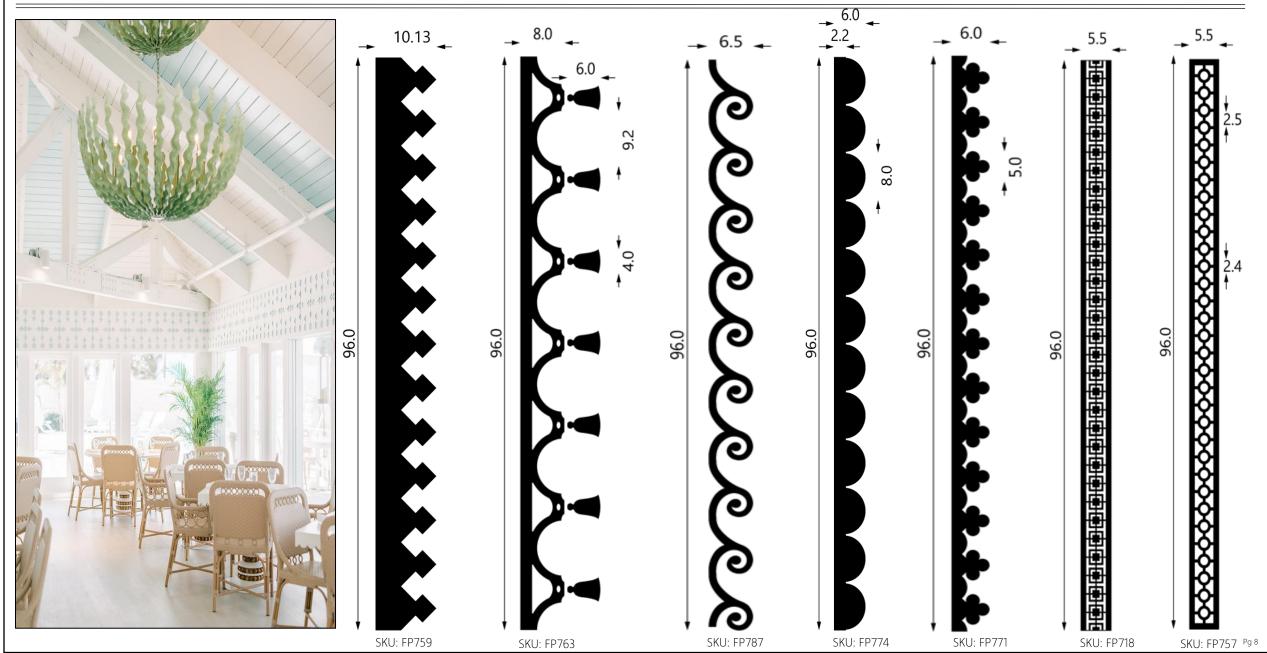

# TRIM COLLECTION

Imagine integrating the same border in your home that was originally designed for flagship properties such as the Mayflower Inn and Spa, Colony Hotel or Gasparilla Inn. Now you can!

Fuller Architectural Panels