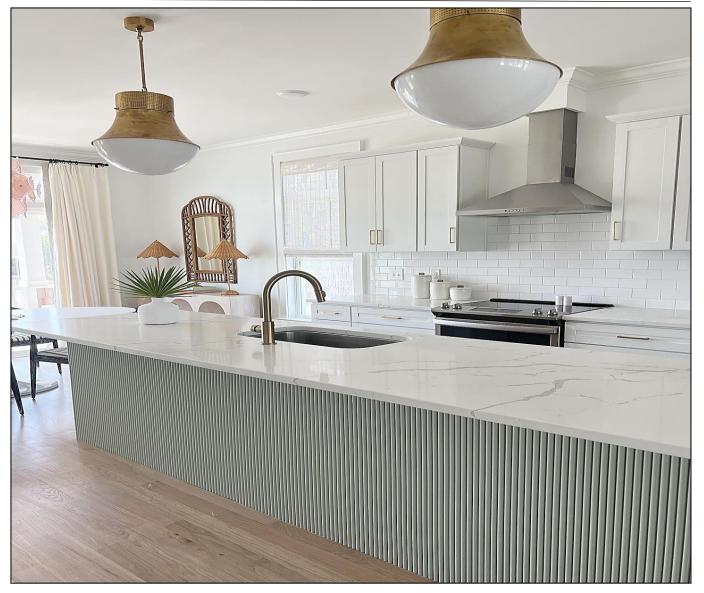

## REEDED AND FLUTED COLLECTION

The panels are paintable and will not rot or rust therefore ideal for interior or exterior applications.

Install using standard woodworking fasteners and adhesives.

Size Options

• 96"x48"

Available Thicknesses 1/2"-standard 3/4"

TRIANGLE PARADE OF HOMES, RALEIGH, NC

PRIVATE RESIDENCE ATLANTIC BEACH, NC