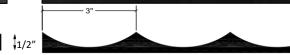

# REEDED AND FLUTED COLLECTION

FP04 3" Diameter

#### REEDED

SKU: FP01 ½" Diameter

\$1/2"

**FLUTED** 

FP03 1.3" Diameter