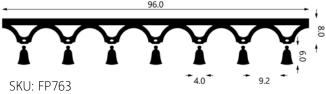

• 96"x48"

Available Thicknesses 1/2"-standard 3/4"

TRIANGLE PARADE OF HOMES, RALEIGH, NC

PRIVATE RESIDENCE ATLANTIC BEACH, NC

### Size Options

- 11'6"(l)x3/4"(w)x3/8"(h)
- 11'6"(l)x1"(w)x1/2"(h)
- width dimension is widest part of knuckle