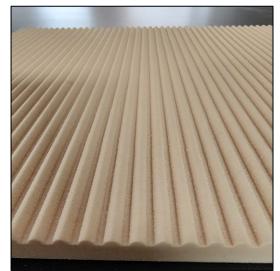

# REEDED AND FLUTED COLLECTION

FP04 3" Diameter

#### REEDED

SKU: FP01 ½" Diameter

\$1/2"

**FLUTED** 

FP03 1.3" Diameter