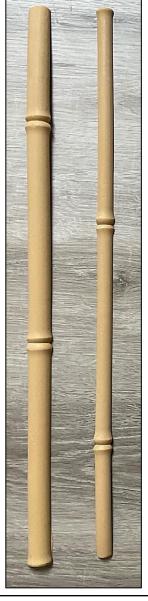

#### **APPLICATIONS**

FURNITURE WALLS CEILING

INTERIOR OR EXTERIOR USE

We replicated natural bamboo poles using synthetic resin material.

The poles are flexible, paintable and will not rot or rust therefore ideal for interior or exterior applications.

Install using standard woodworking fasteners and adhesives.

Paint, after installation, using your paint of choice.

### Size Options

- 11'6"(l)x3/4"(w)x3/8"(h)
- 11'6"(l)x1"(w)x1/2"(h)
- width dimension is widest part of knuckle