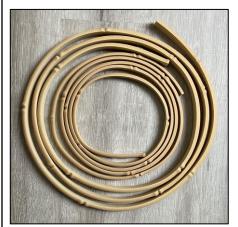

#### **APPLICATIONS**

FURNITURE WALLS CEILING

INTERIOR OR EXTERIOR USE

We replicated natural bamboo poles using synthetic resin material.

The poles are flexible, paintable and will not rot or rust therefore ideal for interior or exterior applications.

### Size Options

- 11'6"(l)x3/4"(w)x3/8"(h)
- 11'6"(l)x1"(w)x1/2"(h)
- width dimension is widest part of knuckle