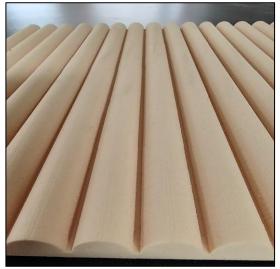

### Size Options

- 11'6"(l)x3/4"(w)x3/8"(h)
- 11'6"(l)x1"(w)x1/2"(h)
- width dimension is widest part of knuckle