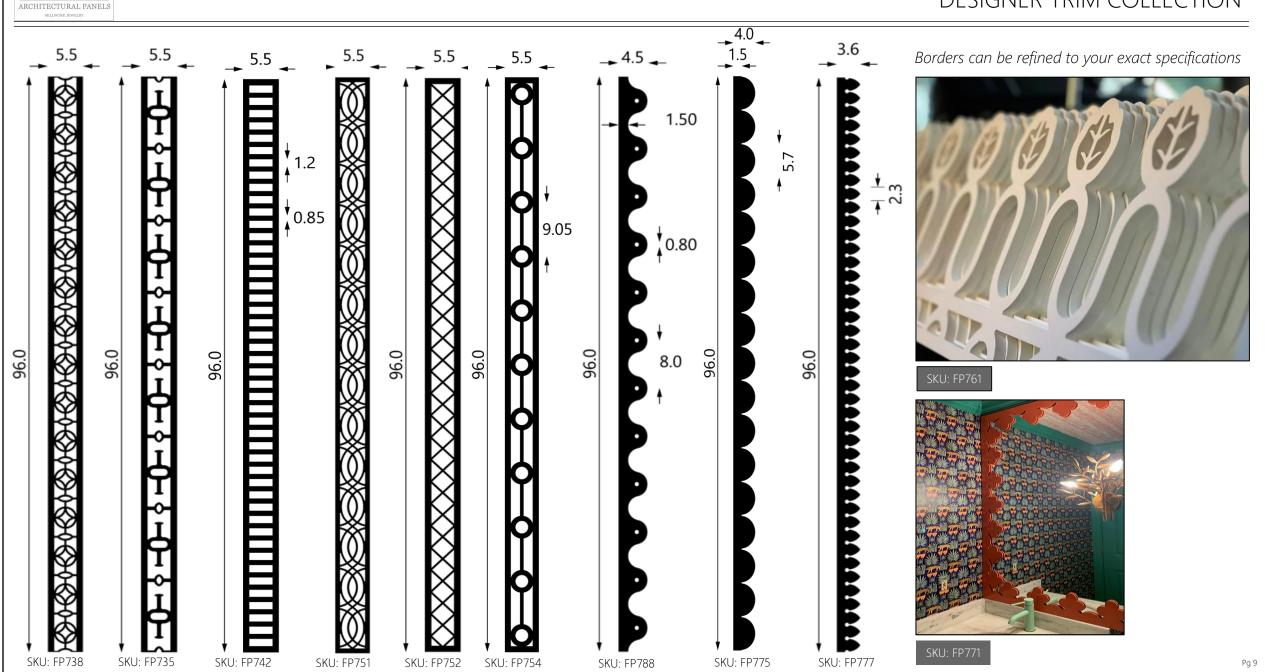

# TRIM COLLECTION

Imagine integrating the same border in your home that was originally designed for flagship properties such as the Mayflower Inn and Spa, Colony Hotel or Gasparilla Inn. Now you can!

Fuller Architectural Panels

# DESIGNER TRIM COLLECTION

## DESIGNER TRIM COLLECTION