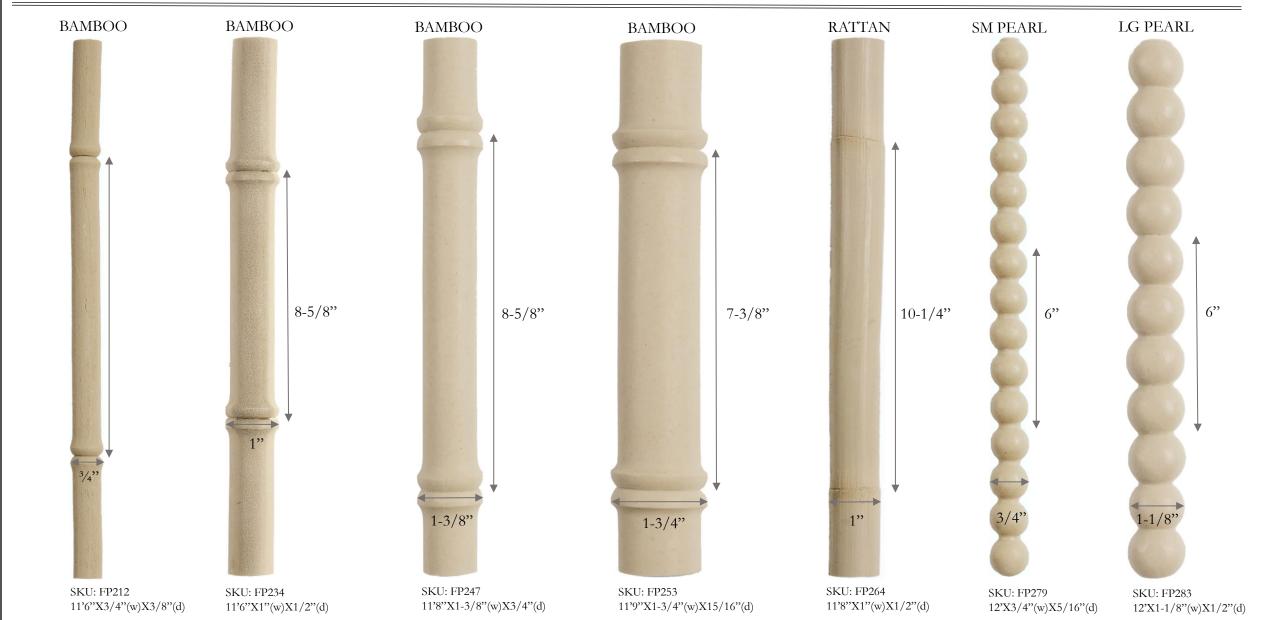

### FLEXIBLE TRIM COLLECTION

We replicated bamboo, rattan other dimensional and rigid profiles using synthetic resin material.

The material is flexible, paintable and will not rot or rust therefore ideal for interior or exterior applications.

Install using standard woodworking fasteners and adhesives.

Paint, after installation, using your paint of choice.

SHIPS IN ROLLS

JAN SHOWERS SHOWROOM DALLAS, TEXAS

COLONY HOTEL, PALM BEACH, FLORIDA

#### REEDED

SKU: FP01 ½" Diameter

FP03 1.3" Diameter

FLUTED

FP04

3" Diameter