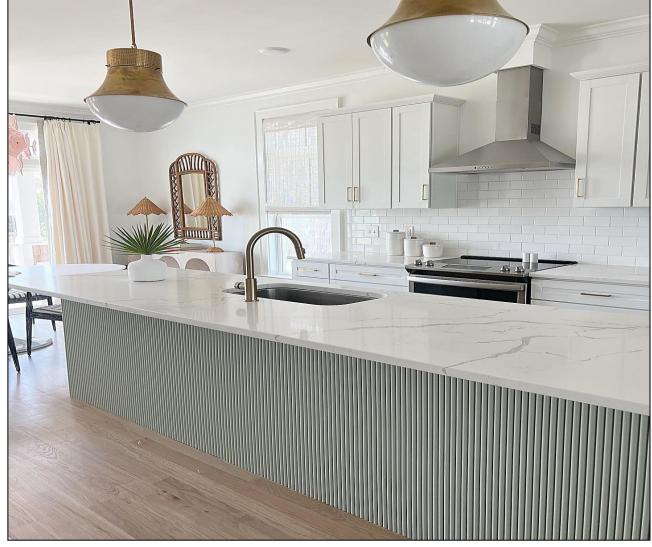

## REEDED AND FLUTED COLLECTION

The panels are paintable and will not rot or rust therefore ideal for interior or exterior applications.

Install using standard woodworking fasteners and adhesives.

## REEDED AND FLUTED COLLECTION

#### Available Thicknesses

- ½"-standard
- 3/4"
- 1
- 1.5"
- 2"

PRIVATE RESIDENCE ATLANTIC BEACH, NC