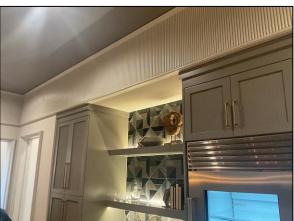

#### Available Thicknesses

- ½"-standard
- 3/4"
- 1
- 1.5"
- 2"

PRIVATE RESIDENCE ATLANTIC BEACH, NC

#### **APPLICATIONS**

**FURNITURE CABINETS** WALLS **CEILING** 

INTERIOR OR EXTERIOR USE