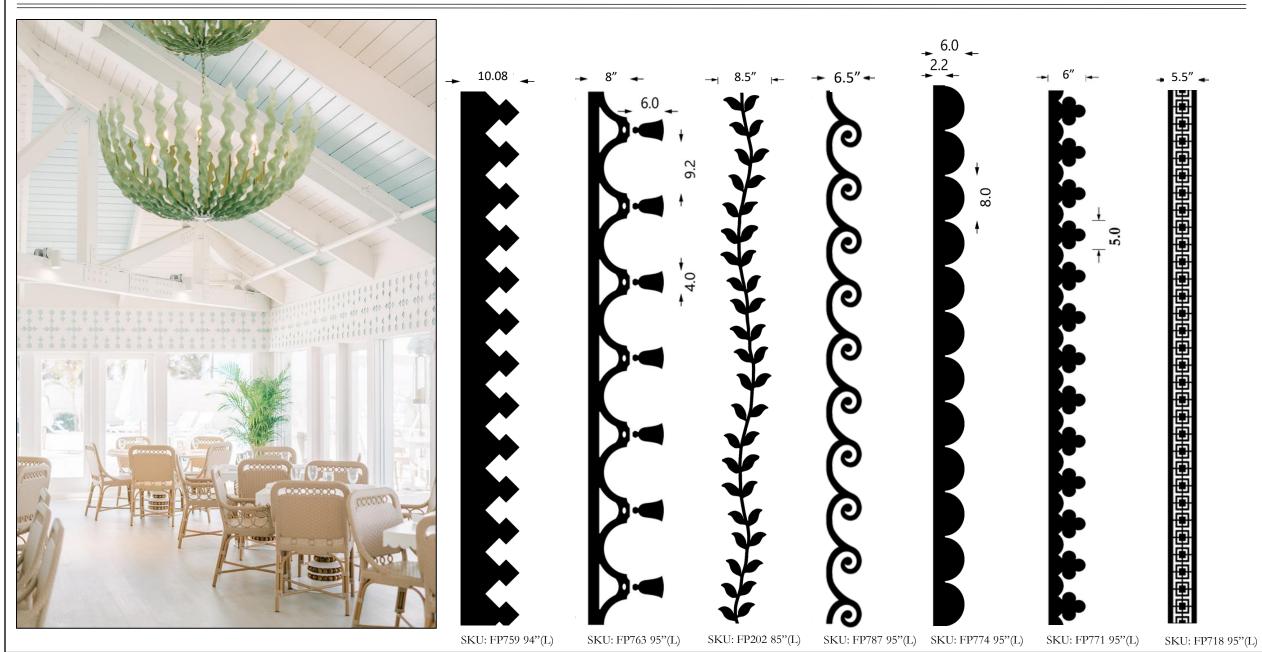

's chicest residents (who come for CPB's famous cocktails). From this exclusive address, in the heart of Palm Beach, guests can cruise to the Ocean or to Worth Avenue, which boasts the world's best restaurants and stores.















#### The New England Good Life

Located in the idyllic town of Washington in Connecticut, Mayflower Inn & Spa is an exquisite country retreat, nestled in 58 acres of beautifully landscaped gardens and woodland. Just two hours' drive from New York City, it is renowned as one of northeast America's most distinguished luxury hideaways. Memories are made easily when you stay at our boutique hotel in Litchfield County, a portal to a simpler time, where the definitive measure of the good life is in soulstirring moments rooted in the idyllic countryside.













#### SKU: FP930



SKU: FP930-C

SKU: FP761







SKU: FP761-C



### FLEXIBLE TRIM COLLECTION

We replicated bamboo, rattan other dimensional and rigid profiles using synthetic resin material.

The material is flexible, paintable and will not rot or rust therefore ideal for interior or exterior applications.

Install using standard woodworking fasteners and adhesives.

Paint, after installation, using your paint of choice.



SHIPS IN ROLLS



JAN SHOWERS SHOWROOM DALLAS, TEXAS



COLONY HOTEL, PALM BEACH, FLORIDA



### FLEXIBLE TRIM COLLECTION





## REEDED AND FLUTED COLLECTION

The panels are paintable and will not rot or rust therefore ideal for interior or exterior applications.

Install using standard woodworking fasteners and adhesives.

#### Available Thicknesses

- ½"-stan