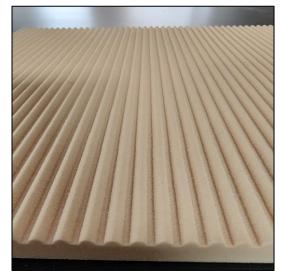

## REEDED AND FLUTED COLLECTION

The panels are paintable and will not rot or rust therefore ideal for interior or exterior applications.

Install using standard woodworking fasteners and adhesives.

## REEDED AND FLUTED COLLECTION

#### REEDED

SKU: FP01 ½" Diameter

FP03 1.3" Diameter

FLUTED

FP04

3" Diameter