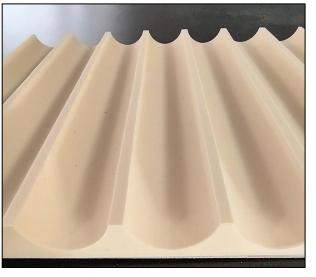

## REEDED AND FLUTED COLLECTION

#### REEDED

SKU: FP01 ½" Diameter

FP03 1.3" Diameter

FLUTED

FP04

3" Diameter