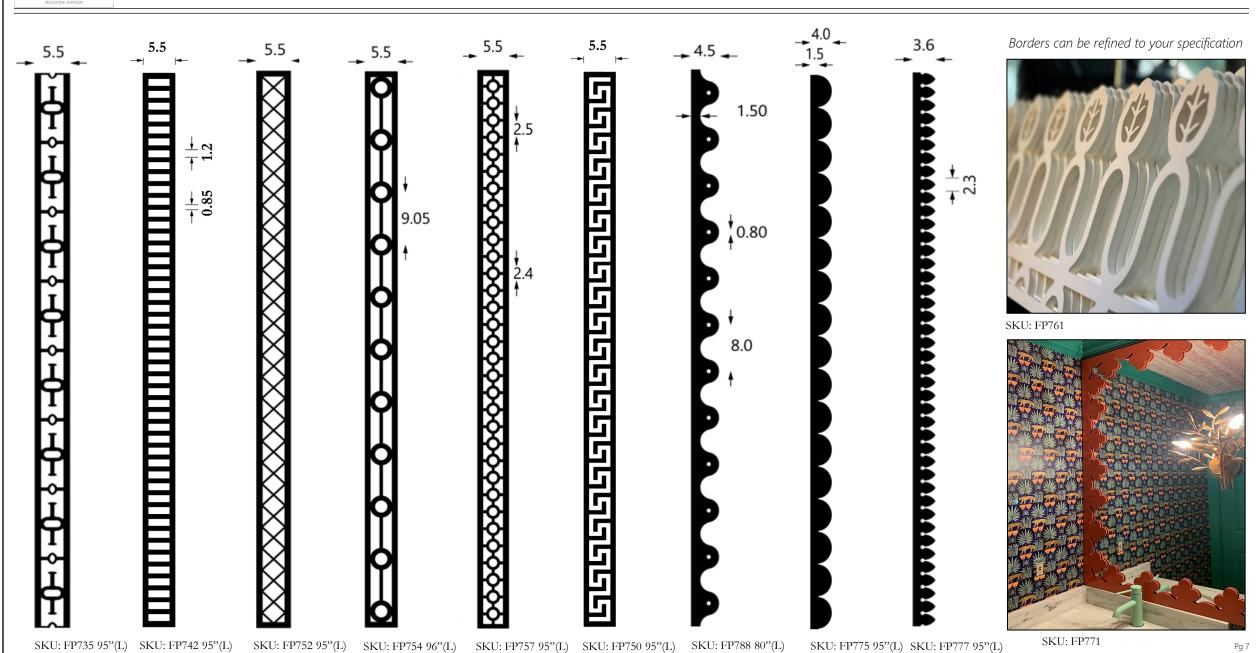

## TRIM COLLECTION

Imagine integrating the same border in your home that was originally designed for flagship properties such as the Mayflower Inn and Spa, Colony Hotel or Gasparilla Inn. Now you can!

Fuller Architectural Panels

#### SKU: FP930

SKU: FP930-C

SKU: FP761

SKU: FP761-C