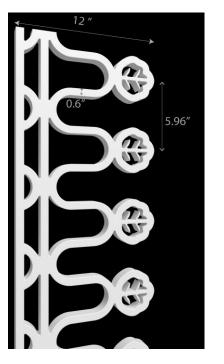

## REEDED AND FLUTED COLLECTION

The panels are paintable and will not rot or rust therefore ideal for interior or exterior applications.

Install using standard woodworking fasteners and adhesives.

## REEDED AND FLUTED COLLECTION

#### REEDED

SKU: FP01 ½" Diameter

FP03 1.3" Diameter

FLUTED

FP04

3" Diameter