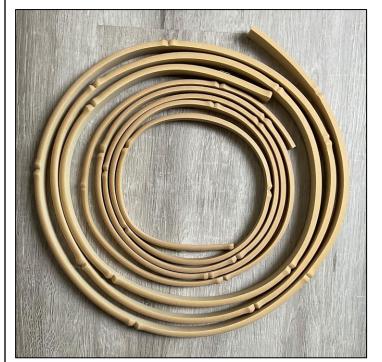

### FLEXIBLE TRIM COLLECTION

We replicated bamboo, rattan other dimensional and rigid profiles using synthetic resin material.

The material is flexible, paintable and will not rot or rust therefore ideal for interior or exterior applications.

Install using standard woodworking fasteners and adhesives.

Paint, after installation, using your paint of choice.

SHIPS IN ROLLS

JAN SHOWERS SHOWROOM DALLAS, TEXAS

COLONY HOTEL, PALM BEACH, FLORIDA