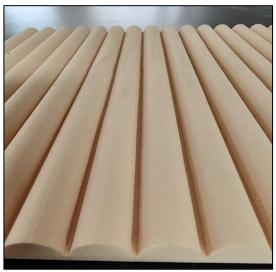

## REEDED AND FLUTED COLLECTION

#### REEDED

SKU: FP01 ½" Diameter

FP03 1.3" Diameter

FLUTED

FP04

3" Diameter