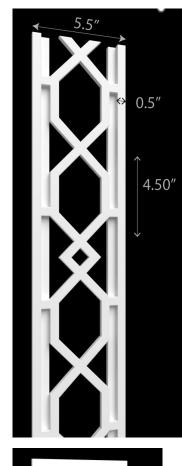

### FLEXIBLE TRIM COLLECTION

We replicated bamboo, rattan other dimensional and rigid profiles using synthetic resin material.

The material is flexible, paintable and will not rot or rust therefore ideal for interior or exterior applications.

Install using standard woodworking fasteners and adhesives.

Paint, after installation, using your paint of choice.

SHIPS IN ROLLS

JAN SHOWERS SHOWROOM DALLAS, TEXAS

COLONY HOTEL, PALM BEACH, FLORIDA

### FLEXIBLE TRIM COLLECTION