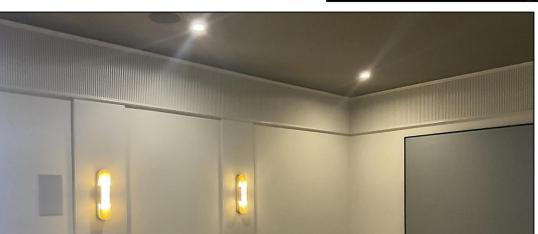

## REEDED AND FLUTED COLLECTION

The panels are paintable and will not rot or rust therefore ideal for interior or exterior applications.

Install using standard woodworking fasteners and adhesives.

## REEDED AND FLUTED COLLECTION

#### Available Thicknesses

- ½"-standard
- 3/4"
- 1
- 1.5"
- 2"

PRIVATE RESIDENCE ATLANTIC BEACH, NC