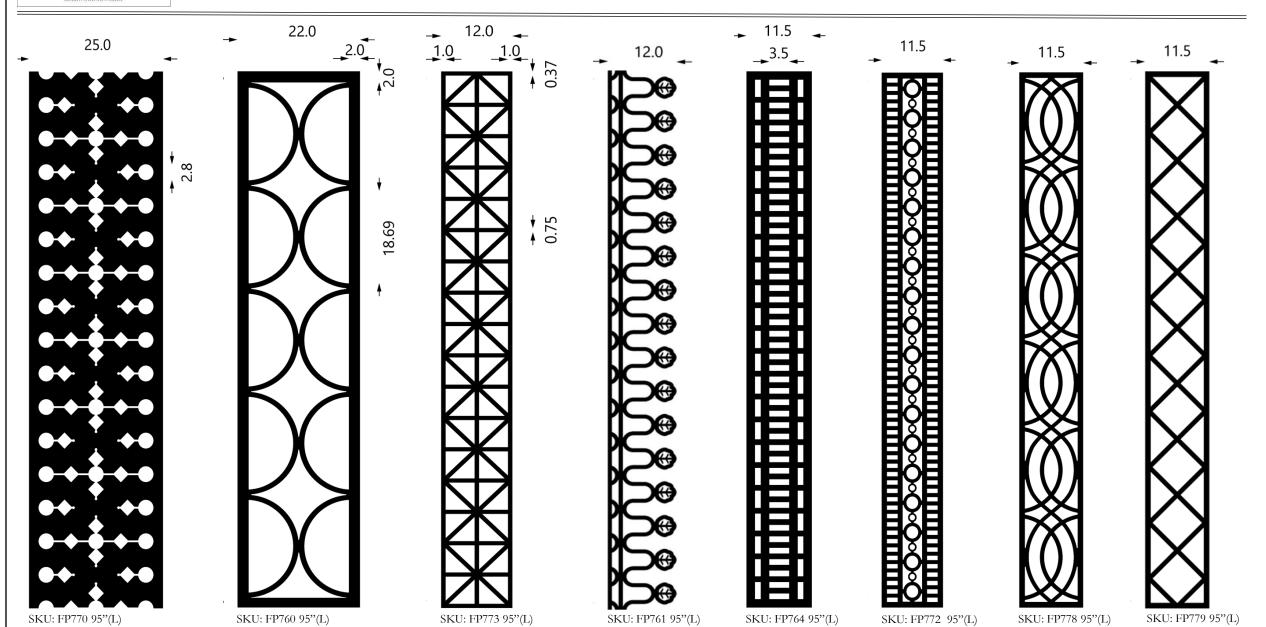

town's chicest residents (who come for CPB's famous cocktails). From this exclusive address, in the heart of Palm Beach, guests can cruise to the Ocean or to Worth Avenue, which boasts the world's best restaurants and stores.















#### The New England Good Life

Located in the idyllic town of Washington in Connecticut, Mayflower Inn & Spa is an exquisite country retreat, nestled in 58 acres of beautifully landscaped gardens and woodland. Just two hours' drive from New York City, it is renowned as one of northeast America's most distinguished luxury hideaways. Memories are made easily when you stay at our boutique hotel in Litchfield County, a portal to a simpler time, where the definitive measure of the good life is in soulstirring moments rooted in the idyllic countryside.













#### SKU: FP930



SKU: FP930-C

SKU: FP761







SKU: FP761-C



### FLEXIBLE TRIM COLLECTION

We replicated bamboo, rattan other dimensional and rigid profiles using synthetic resin material.

The material is flexible, paintable and will not rot or rust therefore ideal for interior or exterior applications.

Install using standard woodworking fasteners and adhesives.

Paint, after installation, using your paint of choice.



SHIPS IN ROLLS



JAN SHOWERS SHOWROOM DALLAS, TEXAS



COLONY HOTEL, PALM BEACH, FLORIDA



### FLEXIBLE TRIM COLLECTION





## REEDED AND FLUTED COLLECTION

The panels are paintable and will not rot or rust therefore ideal for interior or exterior applications.

Install using standard woodworking fasteners and adhesives.

#### Available Thicknesses

- ½"-