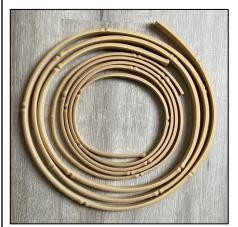

#### **APPLICATIONS**

FURNITURE WALLS CEILING

INTERIOR OR EXTERIOR USE

We replicated natural bamboo poles using synthetic resin material.

The poles are flexible, paintable and will not rot or rust therefore ideal for interior or exterior applications.

#### Size Options

- 11'6"(l)x3/4"(w)x3/8"(h)
- 11'6"(l)x1"(w)x1/2"(h)
- width dimension is widest part of knuckle