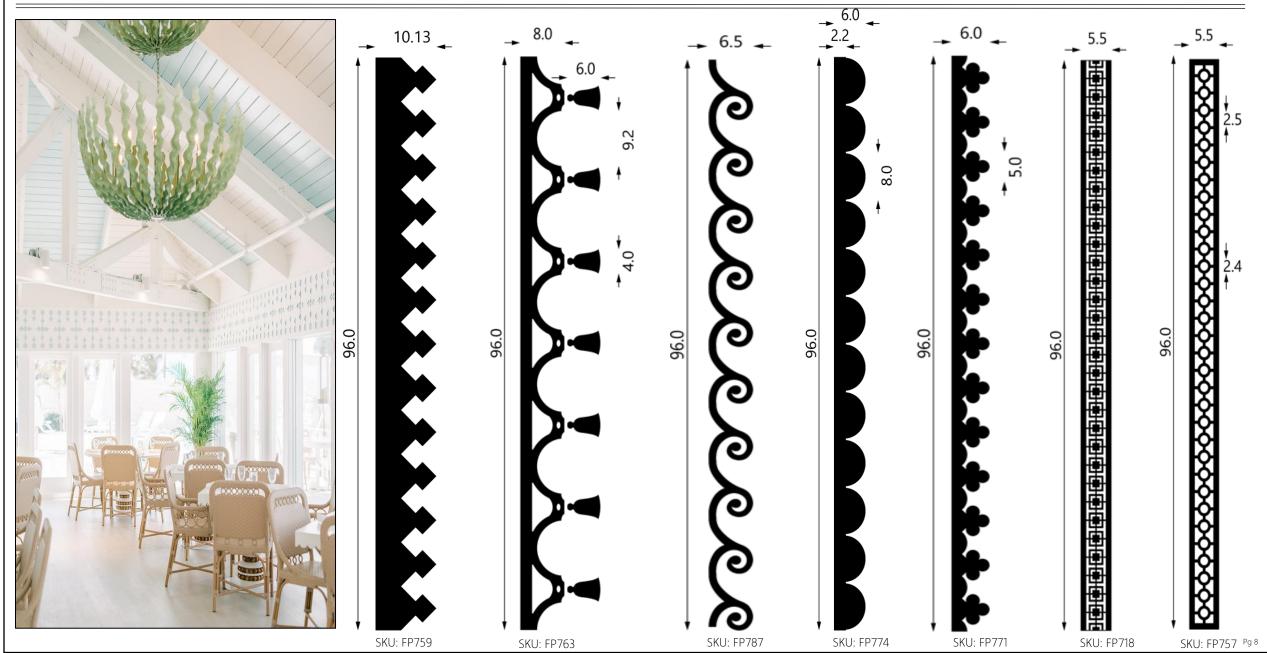

# TRIM COLLECTION

Imagine integrating the same border in your home that was originally designed for flagship properties such as the Mayflower Inn and Spa, Colony Hotel or Gasparilla Inn. Now you can!

Fuller Architectural Panels

# DESIGNER TRIM COLLECTION

## DESIGNER TRIM COLLECTION

### Shipping

COLONY HOTEL, PALM BEACH, FLORIDA

Fuller Architectural Panels is a USA based firm that designs and manufactures standard & bespoke, classic & contemporary millwork for interior and exterior applications. Our extensive expertise allow us to work with world-renowned Architects and Interior Designers.