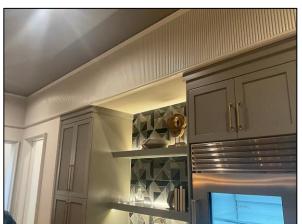

## REEDED AND FLUTED COLLECTION

The panels are paintable and will not rot or rust therefore ideal for interior or exterior applications.

Install using standard woodworking fasteners and adhesives.

#### **APPLICATIONS**

FURNITURE WALLS CEILING

INTERIOR OR EXTERIOR USE

We replicated natural bamboo poles using synthetic resin material.

The poles are flexible, paintable and will not rot or rust therefore ideal for interior or exterior applications.