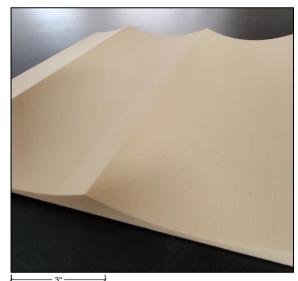

## REEDED AND FLUTED COLLECTION

The panels are paintable and will not rot or rust therefore ideal for interior or exterior applications.

Install using standard woodworking fasteners and adhesives.

### Size Options

• 96"x48"

#### Available Thicknesses

- ½"-standard
- <sup>3</sup>/<sub>4</sub>"
- 1"

TRIANGLE PARADE OF HOMES, RALEIGH, NC

PRIVATE RESIDENCE ATLANTIC BEACH, NC