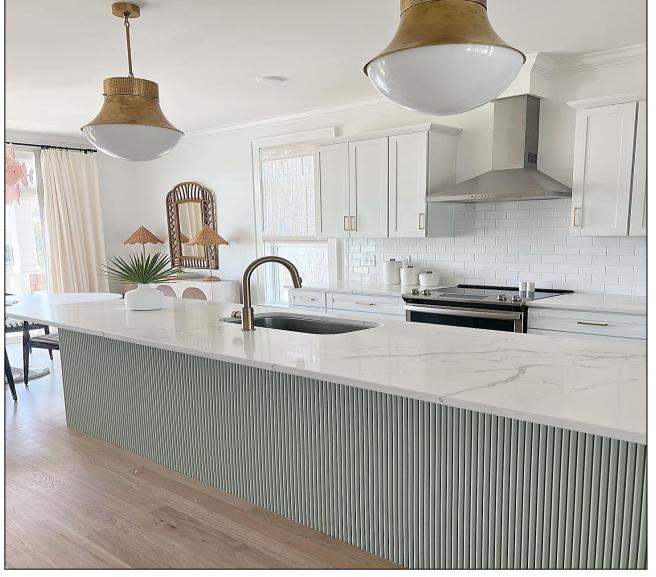

## REEDED AND FLUTED COLLECTION

The panels are paintable and will not rot or rust therefore ideal for interior or exterior applications.

Install using standard woodworking fasteners and adhesives.

#### Available Thicknesses

- ½"-standard
- <sup>3</sup>/<sub>4</sub>"
- 1"

TRIANGLE PARADE OF HOMES, RALEIGH, NC

PRIVATE RESIDENCE ATLANTIC BEACH, NC

# REEDED AND FLUTED COLLECTION

FP04 3" Diameter