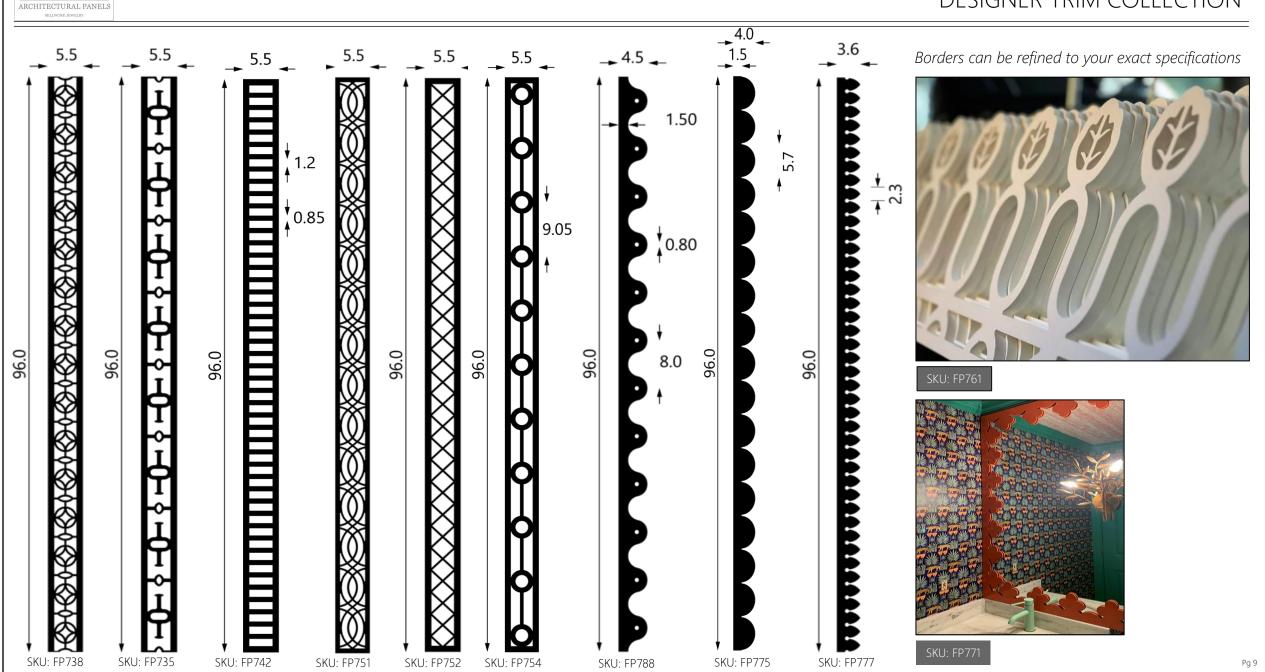

# TRIM COLLECTION







Imagine integrating the same border in your home that was originally designed for flagship properties such as the Mayflower Inn and Spa, Colony Hotel or Gasparilla Inn. Now you can!

Fuller Architectural Panels

919|720-4252 hello@fullerap.com fullerap.com















This iconic destination is beloved for its bold-colored brand of luxe. Palm Beach's pinkest hotel has, since 1947, been a smart second home for statesmen and stars, as well as for the town's chicest residents (who come for CPB's famous cocktails). From this exclusive address, in the heart of Palm Beach, guests can cruise to the Ocean or to Worth Avenue, which boasts the world's best restaurants and stores.



























# DESIGNER TRIM COLLECTION



## Mayflower Inn & Spa

## DESIGNER TRIM COLLECTION



### The New England Good Life

Located in the idyllic town of Washington in Connecticut, Mayflower Inn & Spa is an exquisite country retreat, nestled in 58 acres of beautifully landscaped gardens and woodland. Just two hours' drive from New York City, it is renowned as one of northeast America's most distinguished luxury hideaways. Memories are made easily when you stay at our boutique hotel in Litchfield County, a portal to a simpler time, where the definitive measure of the good life is in soul-stirring moments rooted in the idyllic countryside.





## REEDED AND FLUTED COLLECTION

The panels are paintable and will not rot or rust therefore ideal for interior or exterior applications.

Install using standard woodworking fasteners