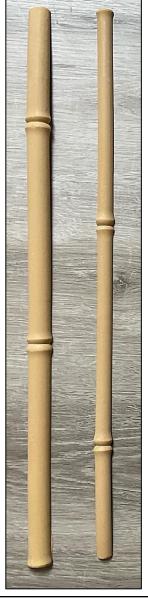

# REEDED AND FLUTED COLLECTION

FP04 3" Diameter

#### REEDED

SKU: FP01 ½" Diameter

\$1/2"

**FLUTED** 

FP03 1.3" Diameter

#### Size Options

- 11'6"(l)x3/4"(w)x3/8"(h)
- 11'6"(l)x1"(w)x1/2"(h)
- width dimension is widest part of knuckle