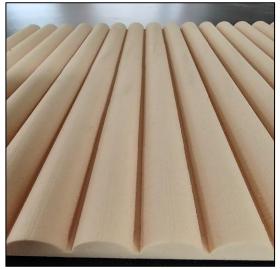

## REEDED AND FLUTED COLLECTION

The panels are paintable and will not rot or rust therefore ideal for interior or exterior applications.

Install using standard woodworking fasteners and adhesives.

# REEDED AND FLUTED COLLECTION

FP04 3" Diameter

#### REEDED

SKU: FP01 ½" Diameter

\$1/2"

**FLUTED** 

FP03 1.3" Diameter