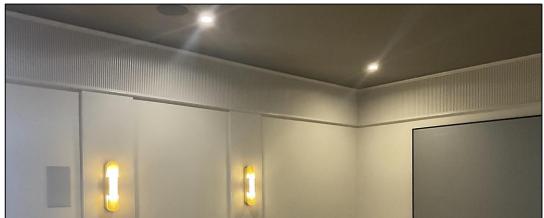

## REEDED AND FLUTED COLLECTION

The panels are paintable and will not rot or rust therefore ideal for interior or exterior applications.

Install using standard woodworking fasteners and adhesives.

#### **APPLICATIONS**

FURNITURE WALLS CEILING

INTERIOR OR EXTERIOR USE

We replicated natural bamboo poles using synthetic resin material.

The poles are flexible, paintable and will not rot or rust therefore ideal for interior or exterior applications.