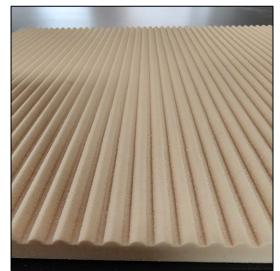

## REEDED AND FLUTED COLLECTION

The panels are paintable and will not rot or rust therefore ideal for interior or exterior applications.

Install using standard woodworking fasteners and adhesives.

# REEDED AND FLUTED COLLECTION

FP04 3" Diameter

#### REEDED

SKU: FP01 ½" Diameter

\$1/2"

**FLUTED** 

FP03 1.3" Diameter