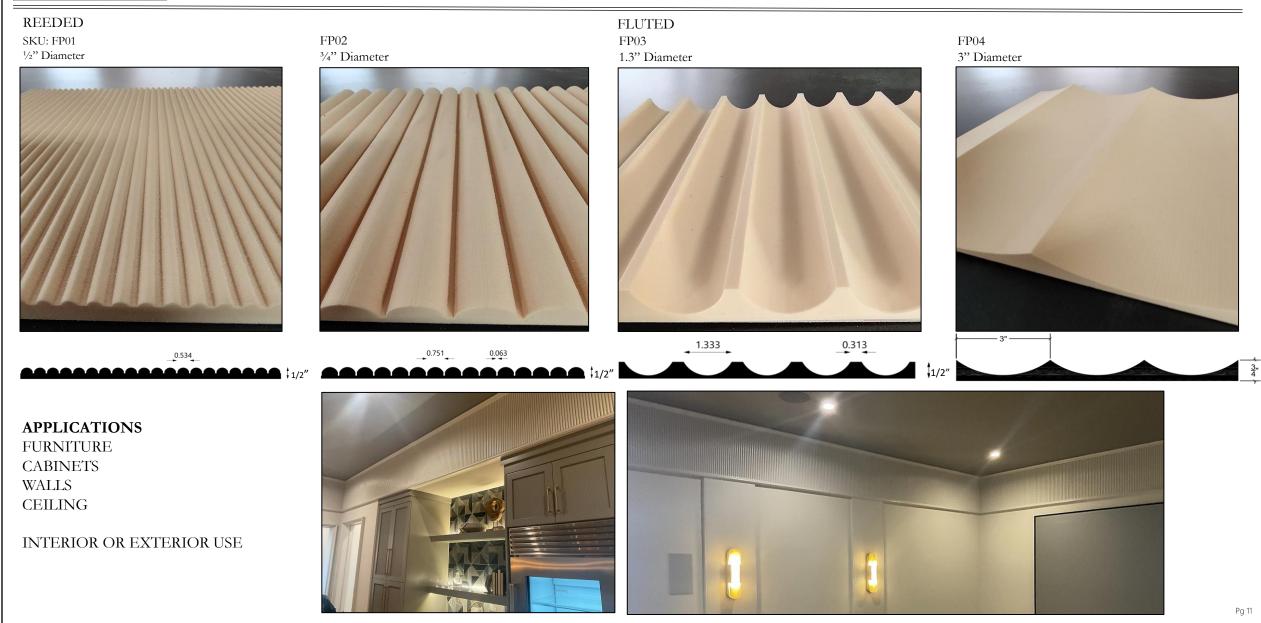

#### REEDED AND FLUTED COLLECTION

The panels are paintable and will not rot or rust therefore ideal for interior or exterior applications.

Install using standard woodworking fasteners and adhesives.

Available Thicknesses

- <sup>1</sup>/<sub>2</sub>"-standard
- <sup>3</sup>/<sub>4</sub>"
- 1"
- 1.5"
- 2"

TRIANGLE PARADE OF HOMES, RALEIGH, NC

PRIVATE RESIDENCE ATLANTIC BEACH, NC

#### REEDED AND FLUTED COLLECTION