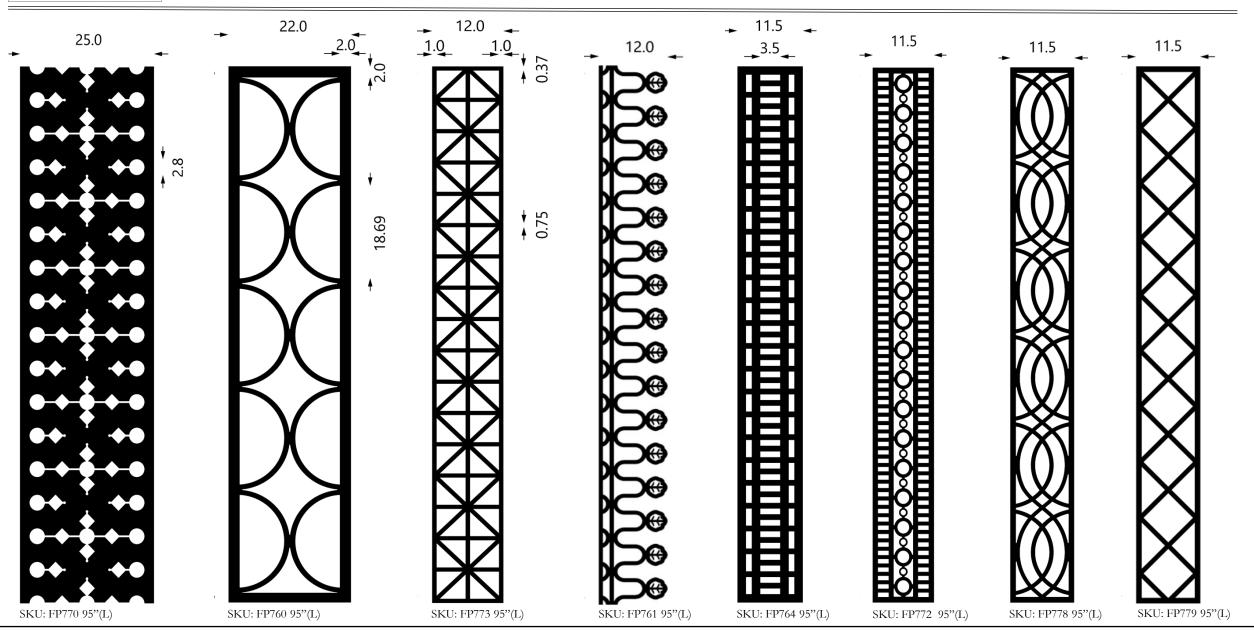

FULLER ARCHITECTURAL PANELS MILLWORK JEWELRY

SKU: FP735 95"(L) SKU: FP742 95"(L)

SKU: FP754 96"(L) SKU: FP752 95"(L)

SKU: FP757 95"(L) SKU: FP750 95"(L) SKU: FP788 80"(L)

SKU: FP775 95"(L) SKU: FP777 95"(L)