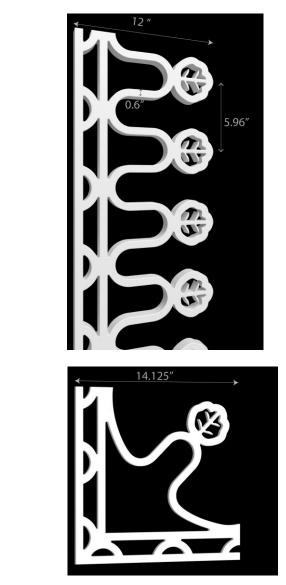

#### SPECIALTY BORDER & CORNERS

## DESIGNER TRIM COLLECTION

SKU: FP761

SKU: FP761-C