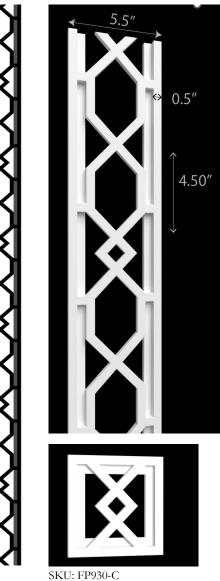

f Washington in Connecticut, Mayflower Inn & Spa is an exquisite country retreat, nestled in 58 acres of beautifully landscaped gardens and woodland. Just two hours' drive from New York City, it is renowned as one of northeast America's most distinguished luxury hideaways. Memories are made easily when you stay at our boutique hotel in Litchfield County, a portal to a simpler time, where the definitive measure of the good life is in soulstirring moments rooted in the idyllic countryside.



FULLER ARCHITECTURAL PANELS MILLWORK JEWELRY









SKU: FP735 95"(L) SKU: FP742 95"(L)

SKU: FP754 96"(L) SKU: FP752 95"(L)

SKU: FP757 95"(L) SKU: FP750 95"(L) SKU: FP788 80"(L)

SKU: FP775 95"(L) SKU: FP777 95"(L)

SKU: FP771

Pg 7



#### SPECIALTY BORDER & CORNERS

## DESIGNER TRIM COLLECTION





SKU: FP761



SKU: FP761-C



#### FLEXIBLE TRIM COLLECTION

We replicated bamboo, rattan other dimensional and rigid profiles using synthetic resin material.

The material is flexible, paintable and will not rot or rust therefore ideal for interior or exterior applications.

Install using standard woodworking fasteners and adhesives.

Paint, after installation, using your paint of choice.



SHIPS IN ROLLS



JAN SHOWERS SHOWROOM DALLAS, TEXAS



COLONY HOTEL, PALM BEACH, FLORIDA

FLEXIBLE TRIM COLLECTION







#### REEDED AND FLUTED COLLECTION

The panels are paintable and will not rot or rust therefore ideal for interior or exterior applications.

Install using standard woodworking fasteners and adhesives.

Available Thicknesses

- <sup>1</sup>/<sub>2</sub>"-standard
- <sup>3</sup>/<