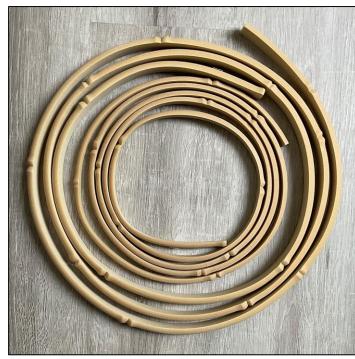

#### FLEXIBLE TRIM COLLECTION

We replicated bamboo, rattan other dimensional and rigid profiles using synthetic resin material.

The material is flexible, paintable and will not rot or rust therefore ideal for interior or exterior applications.

Install using standard woodworking fasteners and adhesives.

Paint, after installation, using your paint of choice.

SHIPS IN ROLLS

JAN SHOWERS SHOWROOM DALLAS, TEXAS

COLONY HOTEL, PALM BEACH, FLORIDA

FLEXIBLE TRIM COLLECTION