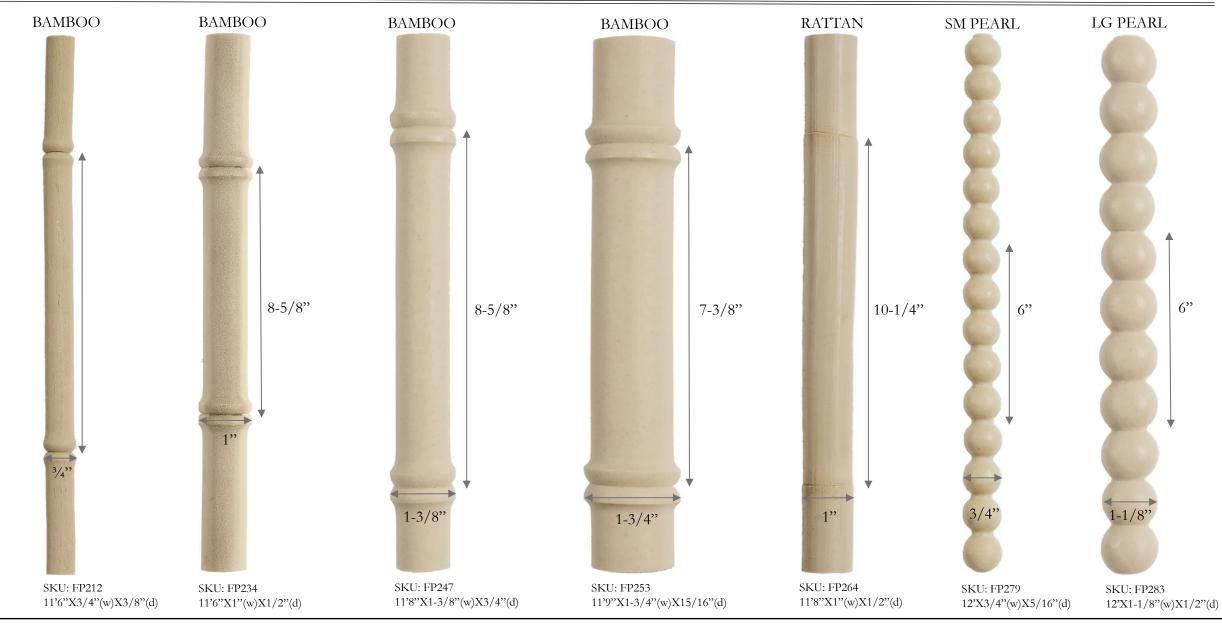

#### FLEXIBLE TRIM COLLECTION

We replicated bamboo, rattan other dimensional and rigid profiles using synthetic resin material.

The material is flexible, paintable and will not rot or rust therefore ideal for interior or exterior applications.

Install using standard woodworking fasteners and adhesives.

Paint, after installation, using your paint of choice.

SHIPS IN ROLLS

JAN SHOWERS SHOWROOM DALLAS, TEXAS

COLONY HOTEL, PALM BEACH, FLORIDA

FLEXIBLE TRIM COLLECTION