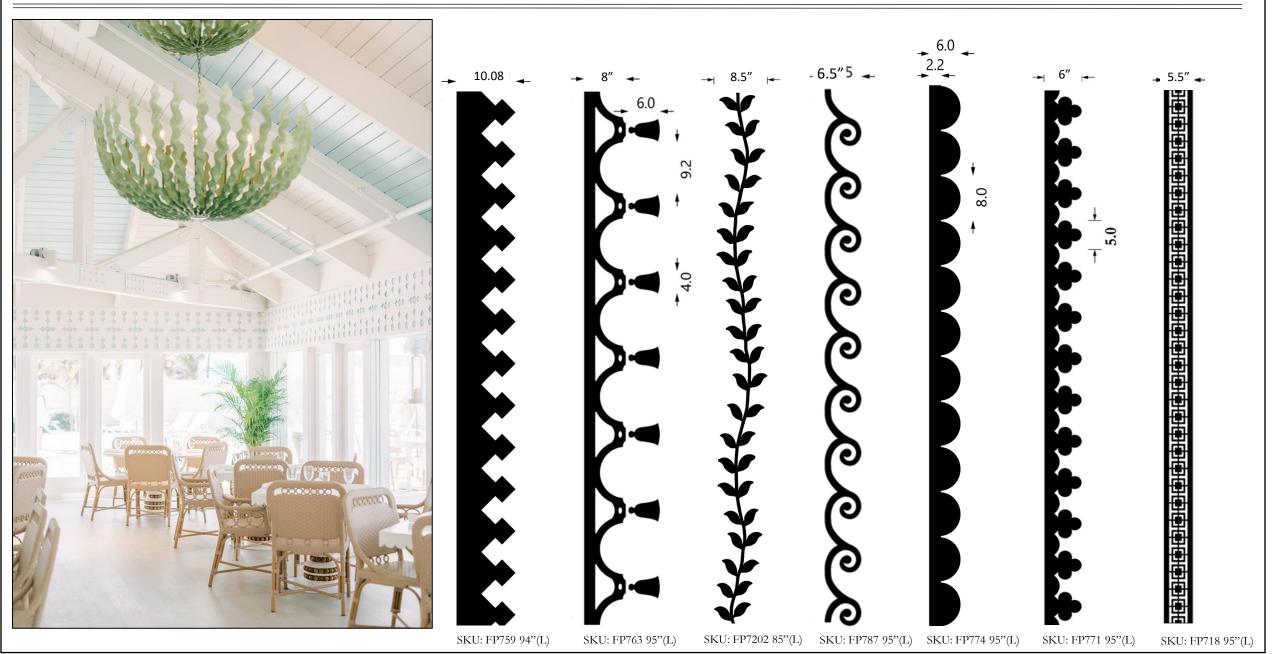

# TRIM COLLECTION

THE Colomy HOTEL

This iconic destination is beloved for its bold-colored brand of luxe. Palm Beach's pinkest hotel has, since 1947, been a smart second home for statesmen and stars, as well as for the town's chicest residents (who come for CPB's famous cocktails). From this exclusive address, in the heart of Palm Beach, guests can cruise to the Ocean or to Worth Avenue, which boasts the world's best restaurants and stores.

Install using standard woodworking fasteners and adhesives.

Paint, after installation, using your paint of choice.

SHIPS IN ROLLS

JAN SHOWERS SHOWROOM DALLAS, TEXAS

COLONY HOTEL, PALM BEACH, FLORIDA

FLEXIBLE TRIM COLLECTION