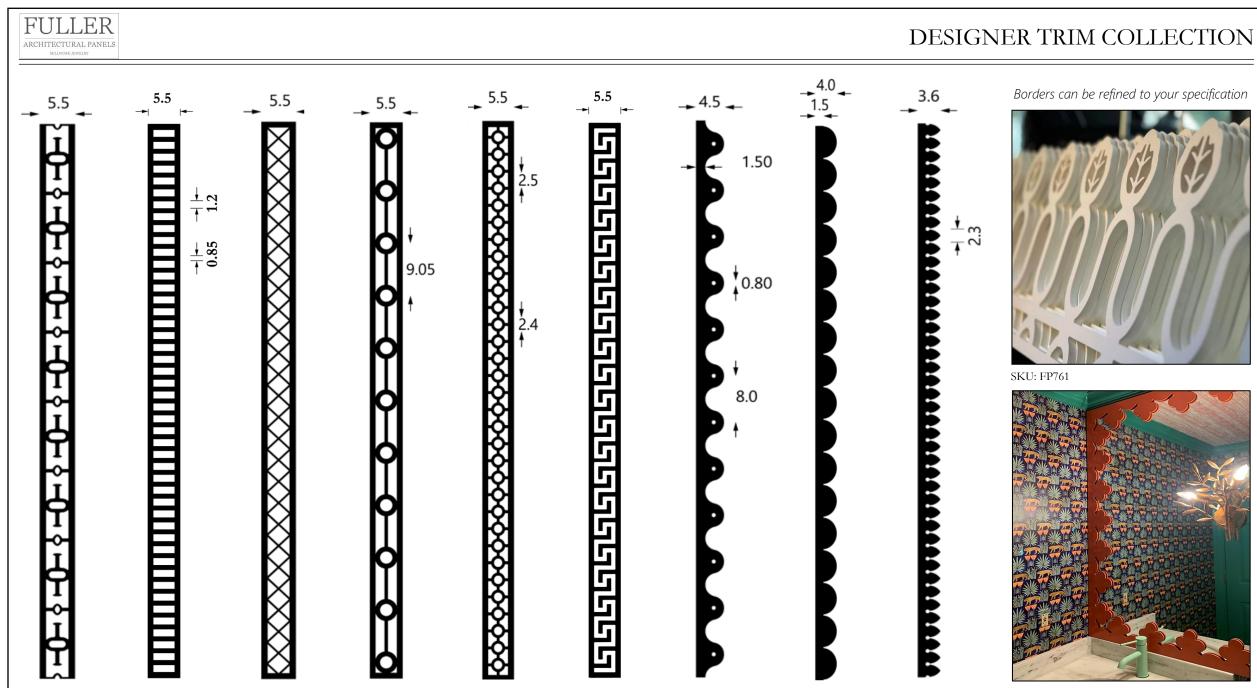

## DESIGNER TRIM COLLECTION

SKU: FP761

SKU: FP761-C

#### SPECIALTY BORDER & CORNERS