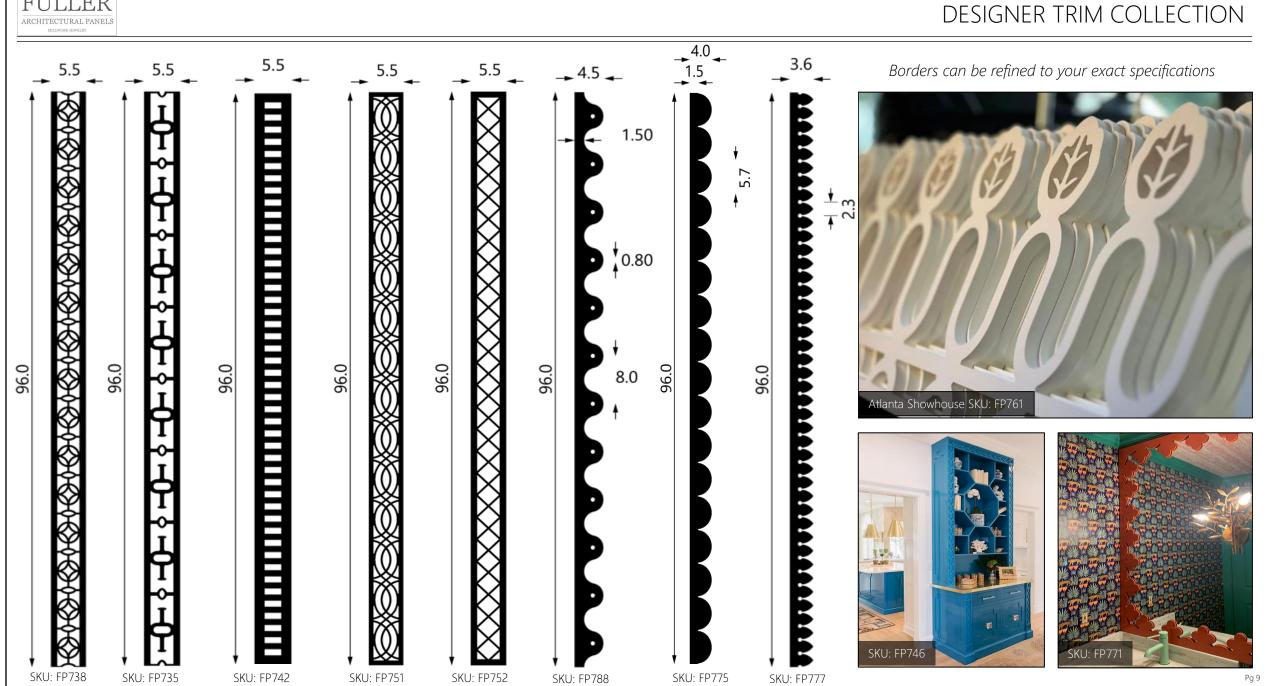

## TRIM COLLECTION

Imagine integrating the same border in your home that was originally designed for flagship properties such as the Mayflower Inn and Spa, Colony Hotel or Gasparilla Inn. Now you can!

Fuller Architectural Panels

## DESIGNER TRIM COLLECTION