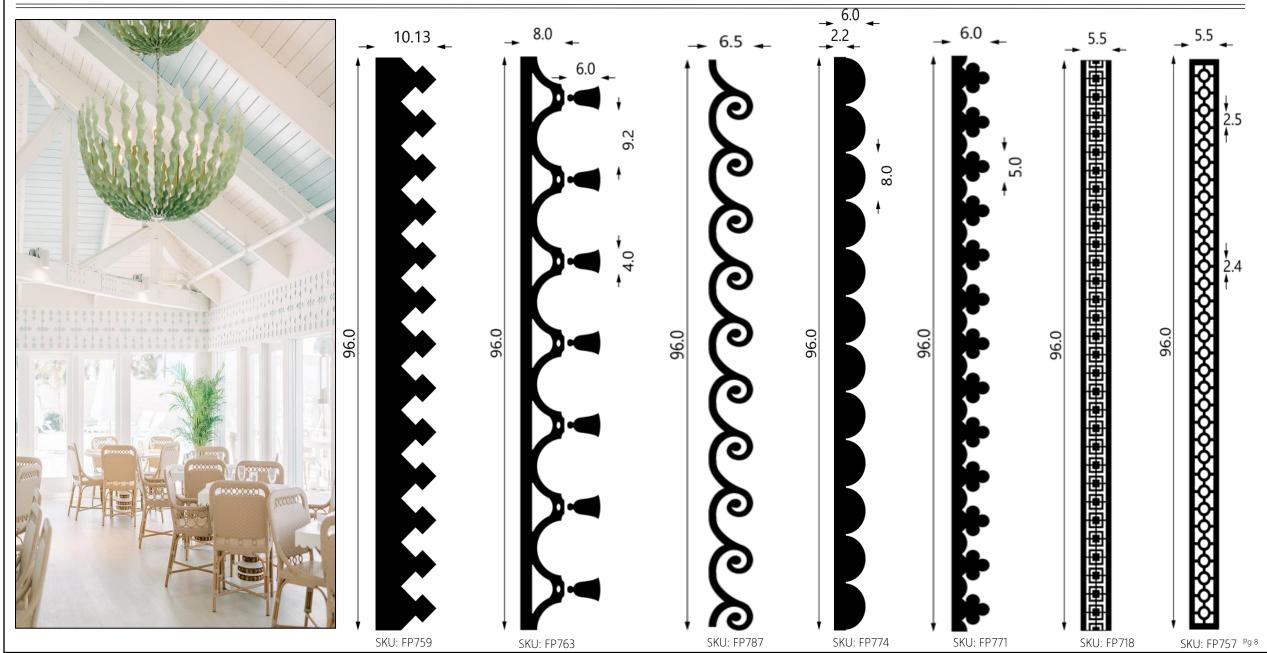

## TRIM COLLECTION

Imagine integrating the same border in your home that was originally designed for flagship properties such as the Mayflower Inn and Spa, Colony Hotel or Gasparilla Inn. Now you can!

Fuller Architectural Panels

## DESIGNER TRIM COLLECTION