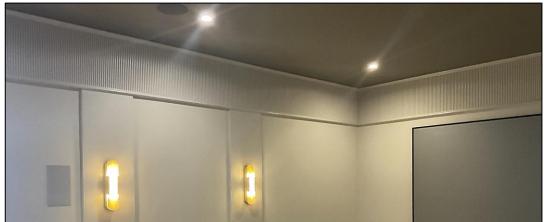

# REEDED AND FLUTED COLLECTION

The panels are paintable and will not rot or rust therefore ideal for interior or exterior applications.

Install using standard woodworking fasteners and adhesives.

### Size Options

- 96"x22-1/2"
- 48"x22-1/2"

Available Thicknesses 1/2"-standard 3/4"

# REEDED AND FLUTED COLLECTION

#### REEDED

SKU: FP01 ½" Diameter

**APPLICATIONS FURNITURE** WALLS CEILING

INTERIOR OR EXTERIOR USE

**FLUTED** 

We replicated natural bamboo poles using synthetic resin material.

The poles are flexible, paintable and will not rot or rust therefore ideal for interior or exterior applications.