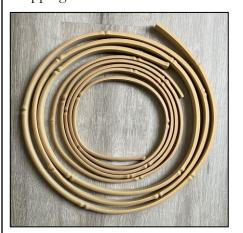

#### REEDED

SKU: FP01 ½" Diameter

**APPLICATIONS FURNITURE** WALLS CEILING

INTERIOR OR EXTERIOR USE

**FLUTED** 

We replicated natural bamboo poles using synthetic resin material.

The poles are flexible, paintable and will not rot or rust therefore ideal for interior or exterior applications.

Install using standard woodworking fasteners and adhesives.

Paint, after installation, using your paint of choice.

### Options

- 11'6"(l)x3/4"(w)x3/8"(h)
- 11'6"(l)x1"(w)x1/2"(h)