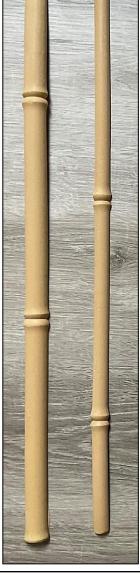

#### REEDED

SKU: FP01 ½" Diameter

**APPLICATIONS FURNITURE** WALLS CEILING

INTERIOR OR EXTERIOR USE

**FLUTED** 

We replicated natural bamboo poles using synthetic resin material.

The poles are flexible, paintable and will not rot or rust therefore ideal for interior or exterior applications.

Install using standard woodworking fasteners and adhesives.

Paint, after installation, using your paint of choice.

### Options

- 11'6"(l)x3/4"(w)x3/8"(h)
- 11'6"(l)x1"(w)x1/2"(h)