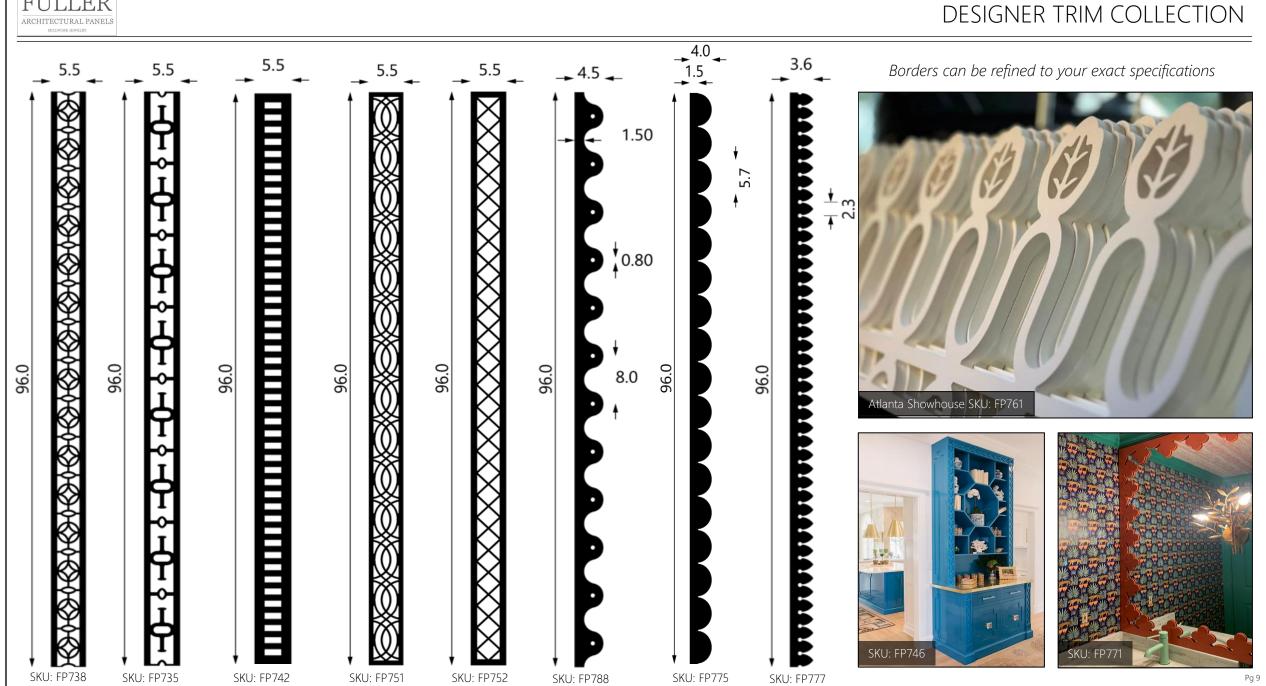

om this exclusive address, in the heart of Palm Beach, guests can cruise to the Ocean or to Worth Avenue, which boasts the world's best restaurants and stores.







## Mayflower Inn & Spa

### DESIGNER TRIM COLLECTION



### The New England Good Life

Located in the idyllic town of Washington in Connecticut, Mayflower Inn & Spa is an exquisite country retreat, nestled in 58 acres of beautifully landscaped gardens and woodland. Just two hours' drive from New York City, it is renowned as one of northeast America's most distinguished luxury hideaways. Memories are made easily when you stay at our boutique hotel in Litchfield County, a portal to a simpler time, where the definitive measure of the good life is in soul-stirring moments rooted in the idyllic countryside.



























# REEDED AND FLUTED COLLECTION

The panels are paintable and will not rot or rust therefore ideal for interior or exterior applications.

Install using standard woodworking fasteners and adhesives.

### Size Options

- 96"x22-1/2"
- 48"x22-1/2"

Available Thicknesses 1/2"-standard 3/4"







# REEDED AND FLUTED COLLECTION

#### REEDED

SKU: FP01 ½" Diameter









**APPLICATIONS FURNITURE** WALLS CEILING

INTERIOR OR EXTERIOR USE













**FLUTED** 



















We replicated natural bamboo poles using synthetic resin material.

The poles are flexible, paintable and will not rot or rust therefore ideal for interior or exterior applications.

Install using standard woodworking fasteners and adhesives.

Paint, after installation, using your paint of choice.

### Options

-