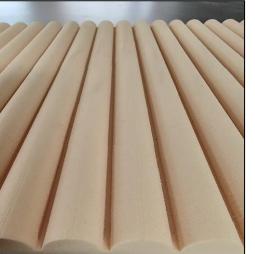

# REEDED AND FLUTED COLLECTION

The panels are paintable and will not rot or rust therefore ideal for interior or exterior applications.

Install using standard woodworking fasteners and adhesives.

### Size Options

- 96"x22-1/2"
- 48"x22-1/2"

Available Thicknesses 1/2"-standard 3/4"