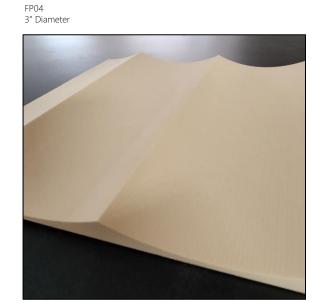

#### REEDED

SKU: FP01 ½" Diameter

**APPLICATIONS FURNITURE** WALLS CEILING

INTERIOR OR EXTERIOR USE

**FLUTED** 

We replicated natural bamboo poles using synthetic resin material.

The poles are flexible, paintable and will not rot or rust therefore ideal for interior or exterior applications.