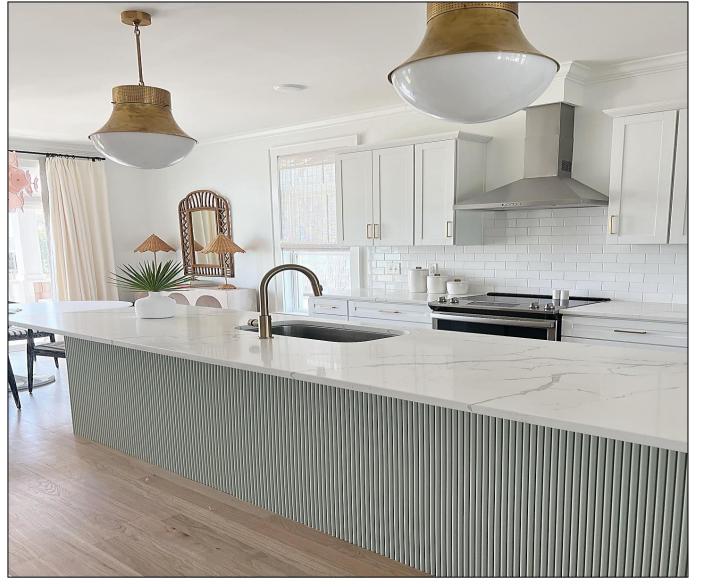

# REEDED AND FLUTED COLLECTION

The panels are paintable and will not rot or rust therefore ideal for interior or exterior applications.

Install using standard woodworking fasteners and adhesives.

### Size Options

- 96"x22-1/2"
- 48"x22-1/2"

Available Thicknesses 1/2"-standard 3/4"