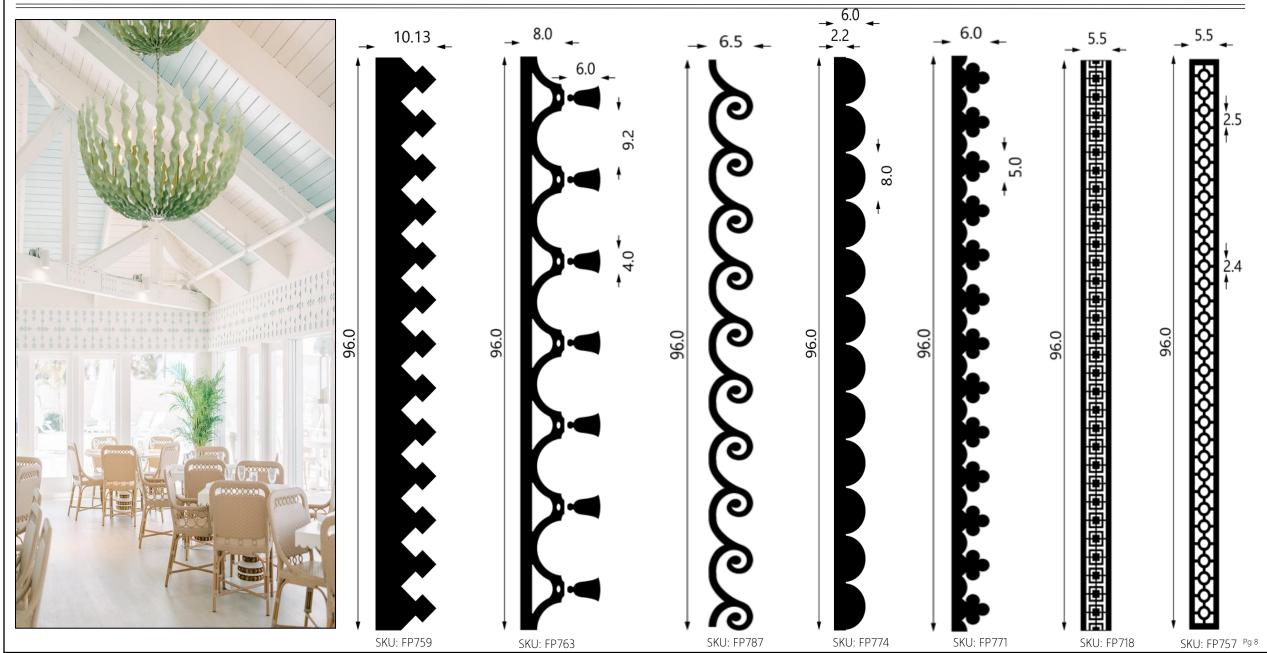

From this exclusive address, in the heart of Palm Beach, guests can cruise to the Ocean or to Worth Avenue, which boasts the world's best restaurants and stores.







## Mayflower Inn & Spa

### DESIGNER TRIM COLLECTION



### The New England Good Life

Located in the idyllic town of Washington in Connecticut, Mayflower Inn & Spa is an exquisite country retreat, nestled in 58 acres of beautifully landscaped gardens and woodland. Just two hours' drive from New York City, it is renowned as one of northeast America's most distinguished luxury hideaways. Memories are made easily when you stay at our boutique hotel in Litchfield County, a portal to a simpler time, where the definitive measure of the good life is in soul-stirring moments rooted in the idyllic countryside.



























# REEDED AND FLUTED COLLECTION

The panels are paintable and will not rot or rust therefore ideal for interior or exterior applications.

Install using standard woodworking fasteners and adhesives.

### Size Options

- 96"x22-1/2"
- 48"x22-1/2"

Available Thicknesses 1/2"-standard 3/4"







# REEDED AND FLUTED COLLECTION

#### REEDED

SKU: FP01 ½" Diameter









**APPLICATIONS FURNITURE** WALLS CEILING

INTERIOR OR EXTERIOR USE













**FLUTED** 



















We replicated natural bamboo poles using synthetic resin material.

The poles are flexible, paintable and will not rot or rust therefore ideal for interior or exterior applications.

Install using standard woodworking fasteners and adhesives.

Paint, after installation, using your paint of choice.

### Options