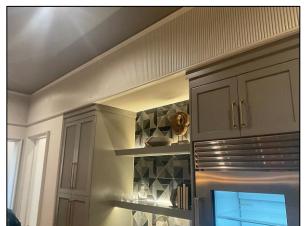

# REEDED AND FLUTED COLLECTION

The panels are paintable and will not rot or rust therefore ideal for interior or exterior applications.

Install using standard woodworking fasteners and adhesives.

### Size Options

- 96"x22-1/2"
- 48"x22-1/2"

Available Thicknesses 1/2"-standard 3/4"

# REEDED AND FLUTED COLLECTION

#### REEDED

SKU: FP01 ½" Diameter

**APPLICATIONS FURNITURE** WALLS CEILING

INTERIOR OR EXTERIOR USE

**FLUTED** 

We replicated natural bamboo poles using synthetic resin material.

The poles are flexible, paintable and will not rot or rust therefore ideal for interior or exterior applications.