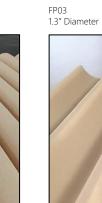

#### REEDED

SKU: FP01 ½" Diameter

**APPLICATIONS FURNITURE** WALLS CEILING

INTERIOR OR EXTERIOR USE

**FLUTED** 

We replicated natural bamboo poles using synthetic resin material.

The poles are flexible, paintable and will not rot or rust therefore ideal for interior or exterior applications.