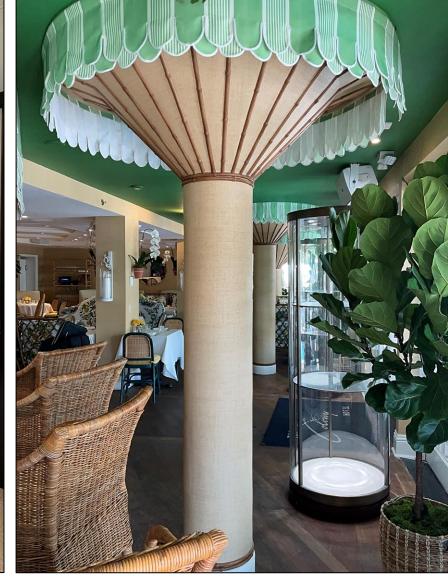

rot or rust therefore ideal for interior or exterior applications.

Install using standard woodworking fasteners and adhesives.

### Size Options

- 96"x22-1/2"
- 48"x22-1/2"

Available Thicknesses 1/2"-standard 3/4"







# REEDED AND FLUTED COLLECTION

#### REEDED

SKU: FP01 ½" Diameter









**APPLICATIONS FURNITURE** WALLS CEILING

INTERIOR OR EXTERIOR USE













**FLUTED** 



















We replicated natural bamboo poles using synthetic resin material.

The poles are flexible, paintable and will not rot or rust therefore ideal for interior or exterior applications.

Install using standard woodworking fasteners and adhesives.

Paint, after installation, using your paint of choice.

### Options

- 11'6"(l)x3/4"(w)x3/8"(h)
- 11'6"(l)x1"(w)x1/2"(h)

### Shipping











COLONY HOTEL, PALM BEACH, FLORIDA

# Southern Living Idea Showhouse







# Fanciful. Sophisticated. Luxurious.

Fuller Architectural Panels is a USA based firm that designs and manufactures standard & bespoke, classic & contemporary millwork for interior and exterior applications. Our extensive expertise allow us to work with world-renowned Architects and Interior Designers.

Fuller Architectural Panels 919|720-4252 hello@fullerap.com fullerap.com