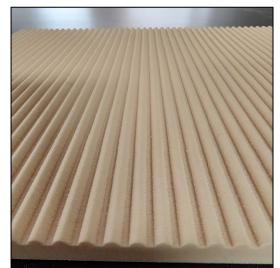

# REEDED AND FLUTED COLLECTION

#### REEDED

SKU: FP01 ½" Diameter

**APPLICATIONS FURNITURE** WALLS CEILING

INTERIOR OR EXTERIOR USE

**FLUTED** 

We replicated natural bamboo poles using synthetic resin material.

The poles are flexible, paintable and will not rot or rust therefore ideal for interior or exterior applications.