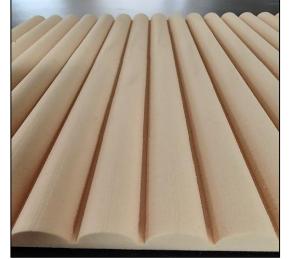

# REEDED AND FLUTED COLLECTION

#### REEDED

SKU: FP01 ½" Diameter

**APPLICATIONS FURNITURE** WALLS CEILING

INTERIOR OR EXTERIOR USE

**FLUTED** 

We replicated natural bamboo poles using synthetic resin material.

The poles are flexible, paintable and will not rot or rust therefore ideal for interior or exterior applications.