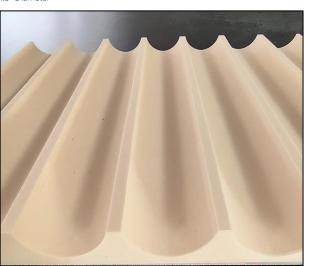

# REEDED AND FLUTED COLLECTION

The panels are paintable and will not rot or rust therefore ideal for interior or exterior applications.

Install using standard woodworking fasteners and adhesives.

### Size Options

- 96"x22-1/2"
- 48"x22-1/2"

Available Thicknesses 1/2"-standard 3/4"