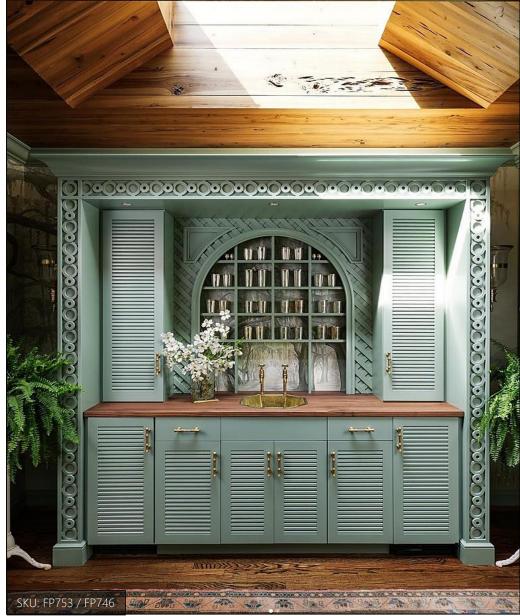

cocktails). From this exclusive address, in the heart of Palm Beach, guests can cruise to the Ocean or to Worth Avenue, which boasts the world's best restaurants and stores.







## Mayflower Inn & Spa

### DESIGNER TRIM COLLECTION



### The New England Good Life

Located in the idyllic town of Washington in Connecticut, Mayflower Inn & Spa is an exquisite country retreat, nestled in 58 acres of beautifully landscaped gardens and woodland. Just two hours' drive from New York City, it is renowned as one of northeast America's most distinguished luxury hideaways. Memories are made easily when you stay at our boutique hotel in Litchfield County, a portal to a simpler time, where the definitive measure of the good life is in soul-stirring moments rooted in the idyllic countryside.



























# REEDED AND FLUTED COLLECTION

The panels are paintable and will not rot or rust therefore ideal for interior or exterior applications.

Install using standard woodworking fasteners and adhesives.

### Size Options

- 96"x22-1/2"
- 48"x22-1/2"

Available Thicknesses 1/2"-standard 3/4"







# REEDED AND FLUTED COLLECTION

#### REEDED

SKU: FP01 ½" Diameter









**APPLICATIONS FURNITURE** WALLS CEILING

INTERIOR OR EXTERIOR USE













**FLUTED** 



















We replicated natural bamboo poles using synthetic resin material.

The poles are flexible, paintable and will not rot or rust therefore ideal for interior or exterior applications.

Install using standard woodworking fasteners and adhesives.

Paint, after installation, using your paint of choice.

#