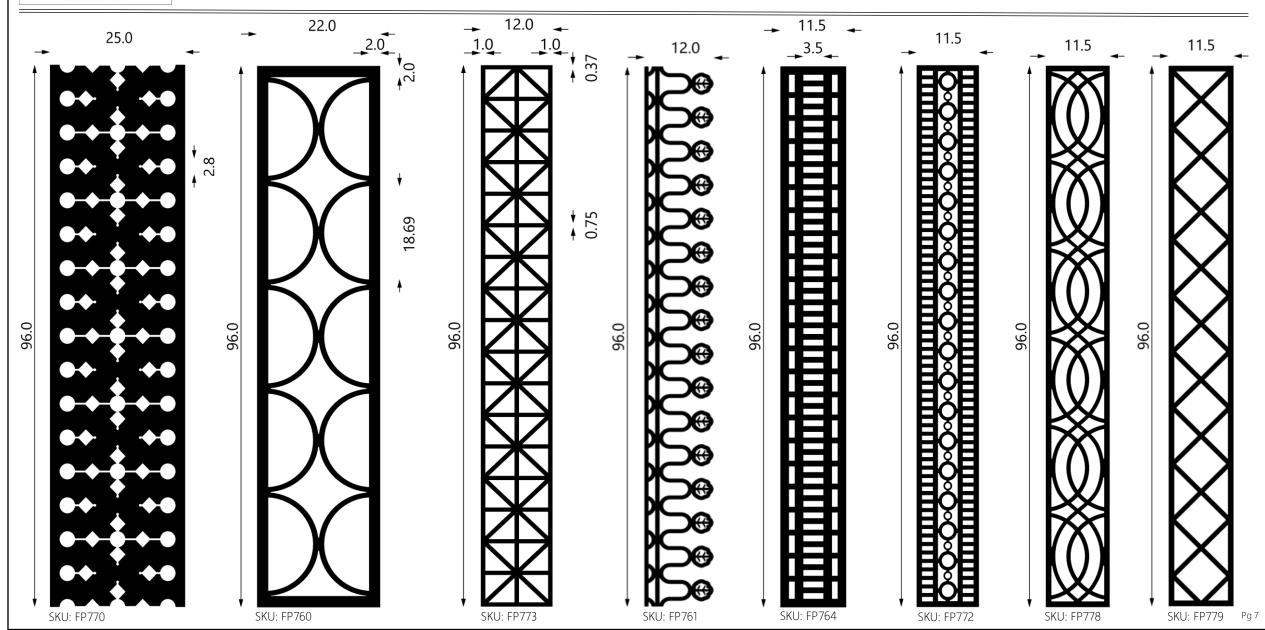

s). From this exclusive address, in the heart of Palm Beach, guests can cruise to the Ocean or to Worth Avenue, which boasts the world's best restaurants and stores.







## Mayflower Inn & Spa

### DESIGNER TRIM COLLECTION



### The New England Good Life

Located in the idyllic town of Washington in Connecticut, Mayflower Inn & Spa is an exquisite country retreat, nestled in 58 acres of beautifully landscaped gardens and woodland. Just two hours' drive from New York City, it is renowned as one of northeast America's most distinguished luxury hideaways. Memories are made easily when you stay at our boutique hotel in Litchfield County, a portal to a simpler time, where the definitive measure of the good life is in soul-stirring moments rooted in the idyllic countryside.



























# REEDED AND FLUTED COLLECTION

The panels are paintable and will not rot or rust therefore ideal for interior or exterior applications.

Install using standard woodworking fasteners and adhesives.

### Size Options

- 96"x22-1/2"
- 48"x22-1/2"

Available Thicknesses 1/2"-standard 3/4"







# REEDED AND FLUTED COLLECTION

#### REEDED

SKU: FP01 ½" Diameter









**APPLICATIONS FURNITURE** WALLS CEILING

INTERIOR OR EXTERIOR USE













**FLUTED** 



















We replicated natural bamboo poles using synthetic resin material.

The poles are flexible, paintable and will not rot or rust therefore ideal for interior or exterior applications.

Install using standard woodworking fasteners and adhesives.

Paint, after installation, using your paint of choice.

### Optio