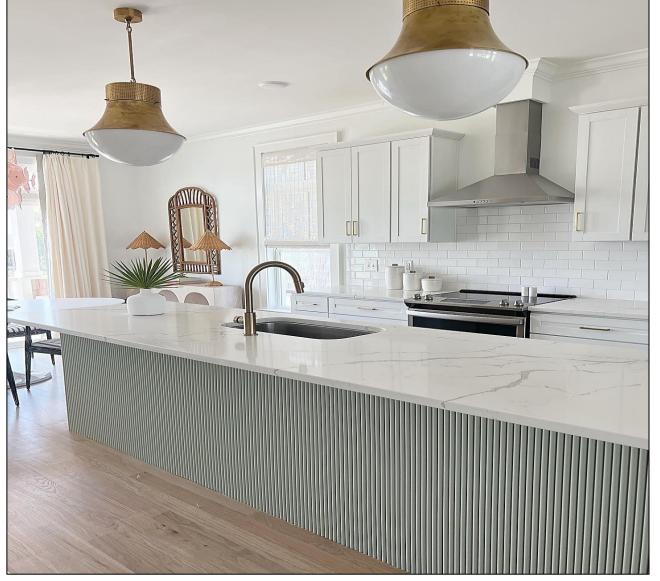

### REEDED AND FLUTED COLLECTION

The panels are paintable and will not rot or rust therefore ideal for interior or exterior applications.

Install using standard woodworking fasteners and adhesives.

#### Available Thicknesses

- ½"-standard
- 3/4"

- 2"

PRIVATE RESIDENCE ATLANTIC BEACH, NC

### REEDED AND FLUTED COLLECTION

FP04