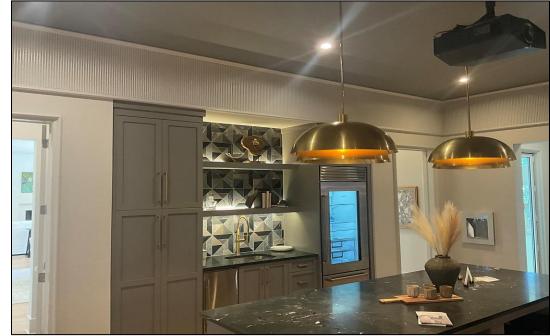

### REEDED AND FLUTED COLLECTION

The panels are paintable and will not rot or rust therefore ideal for interior or exterior applications.

Install using standard woodworking fasteners and adhesives.

#### Available Thicknesses

- ½"-standard
- 3/4"

- 2"

PRIVATE RESIDENCE ATLANTIC BEACH, NC

### REEDED AND FLUTED COLLECTION

FP04