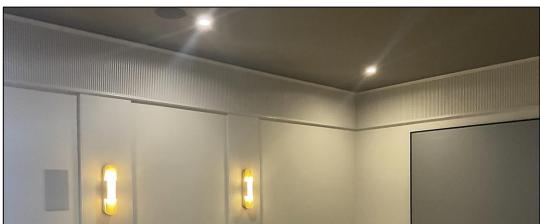

### REEDED AND FLUTED COLLECTION

The panels are paintable and will not rot or rust therefore ideal for interior or exterior applications.

Install using standard woodworking fasteners and adhesives.

#### Available Thicknesses

- ½"-standard
- 3/4"

- 2"

PRIVATE RESIDENCE ATLANTIC BEACH, NC

### REEDED AND FLUTED COLLECTION

FP04

#### REEDED

SKU: FP01 ½" Diameter

FLUTED FP03 1.3" Diameter