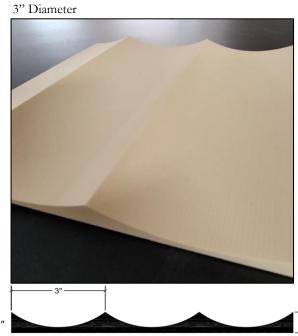

### REEDED AND FLUTED COLLECTION

The panels are paintable and will not rot or rust therefore ideal for interior or exterior applications.

Install using standard woodworking fasteners and adhesives.

#### Available Thicknesses

- ½"-standard
- 3/4"

- 2"

PRIVATE RESIDENCE ATLANTIC BEACH, NC

### REEDED AND FLUTED COLLECTION

FP04