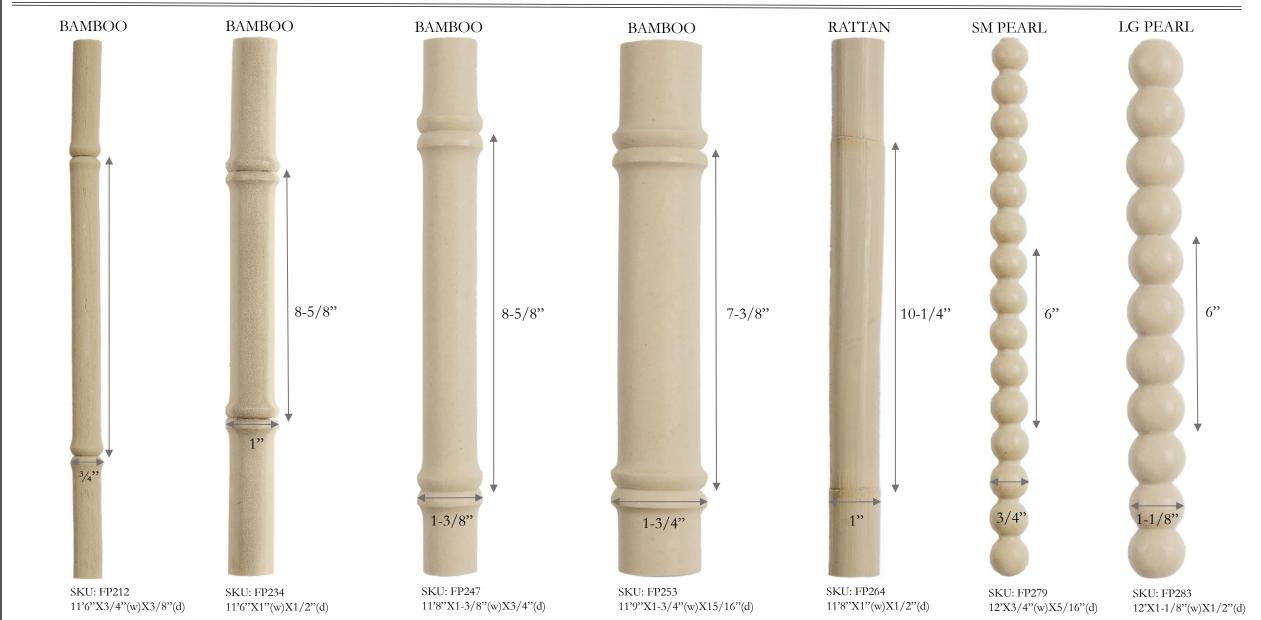

### FLEXIBLE TRIM COLLECTION

We replicated bamboo, rattan other dimensional and rigid profiles using synthetic resin material.

The material is flexible, paintable and will not rot or rust therefore ideal for interior or exterior applications.

Install using standard woodworking fasteners and adhesives.

Paint, after installation, using your paint of choice.

SHIPS IN ROLLS SKU: FP234

SKU: FP234

### FLEXIBLE TRIM COLLECTION