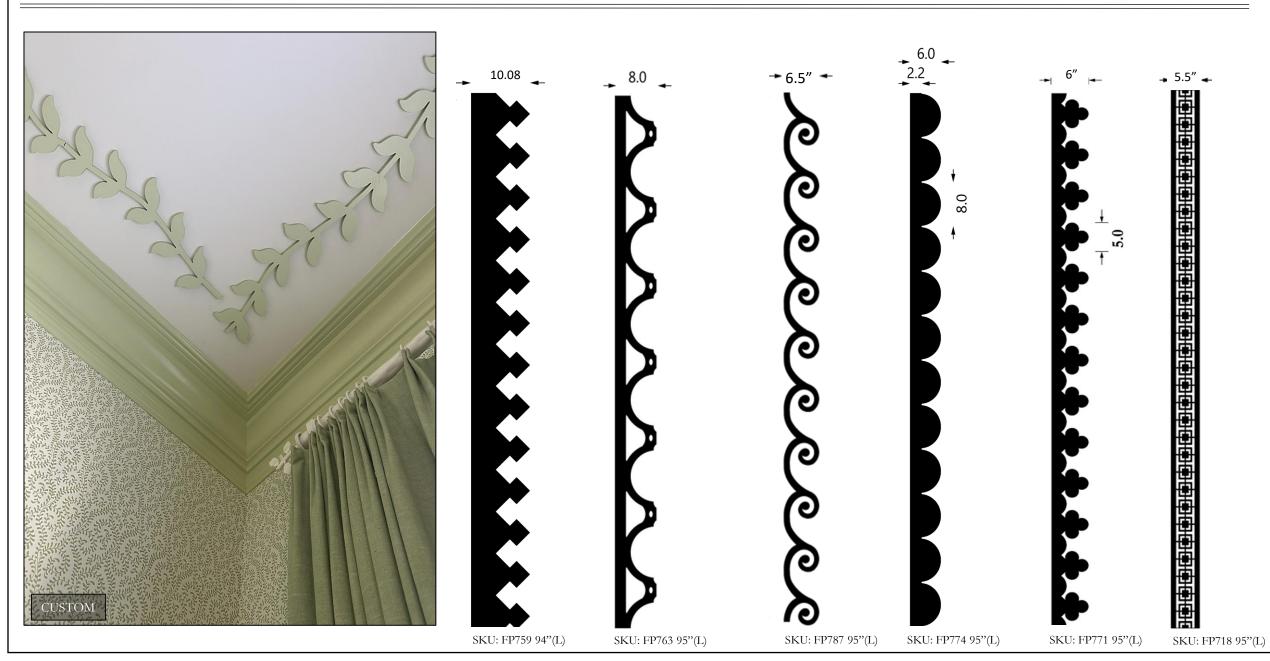

## TRIM COLLECTION

Imagine integrating the same border in your home that was originally designed for flagship properties such as the Mayflower Inn and Spa, Colony Hotel or Gasparilla Inn. Now you can!

Fuller Architectural Panels