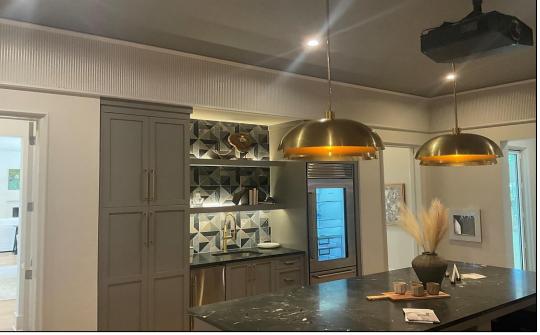

### REEDED AND FLUTED COLLECTION

The panels are paintable and will not rot or rust therefore ideal for interior or exterior applications.

Install using standard woodworking fasteners and adhesives.

#### Available Thicknesses

- ½"-standard
- 3/4"

- 2"

PRIVATE RESIDENCE ATLANTIC BEACH, NC

### REEDED AND FLUTED COLLECTION

FP04