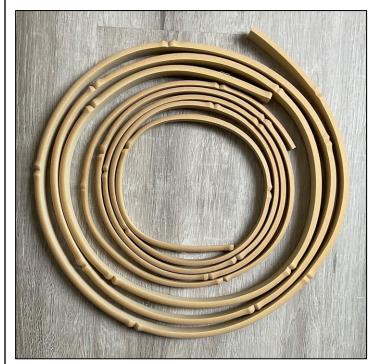

### FLEXIBLE TRIM COLLECTION

We replicated bamboo, rattan other dimensional and rigid profiles using synthetic resin material.

The material is flexible, paintable and will not rot or rust therefore ideal for interior or exterior applications.

Install using standard woodworking fasteners and adhesives.

Paint, after installation, using your paint of choice.

SHIPS IN ROLLS SKU: FP234

SKU: FP234

### FLEXIBLE TRIM COLLECTION