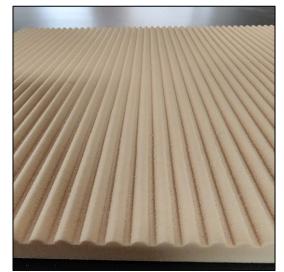

### REEDED AND FLUTED COLLECTION

FP04

#### REEDED

SKU: FP01 ½" Diameter

FLUTED FP03 1.3" Diameter