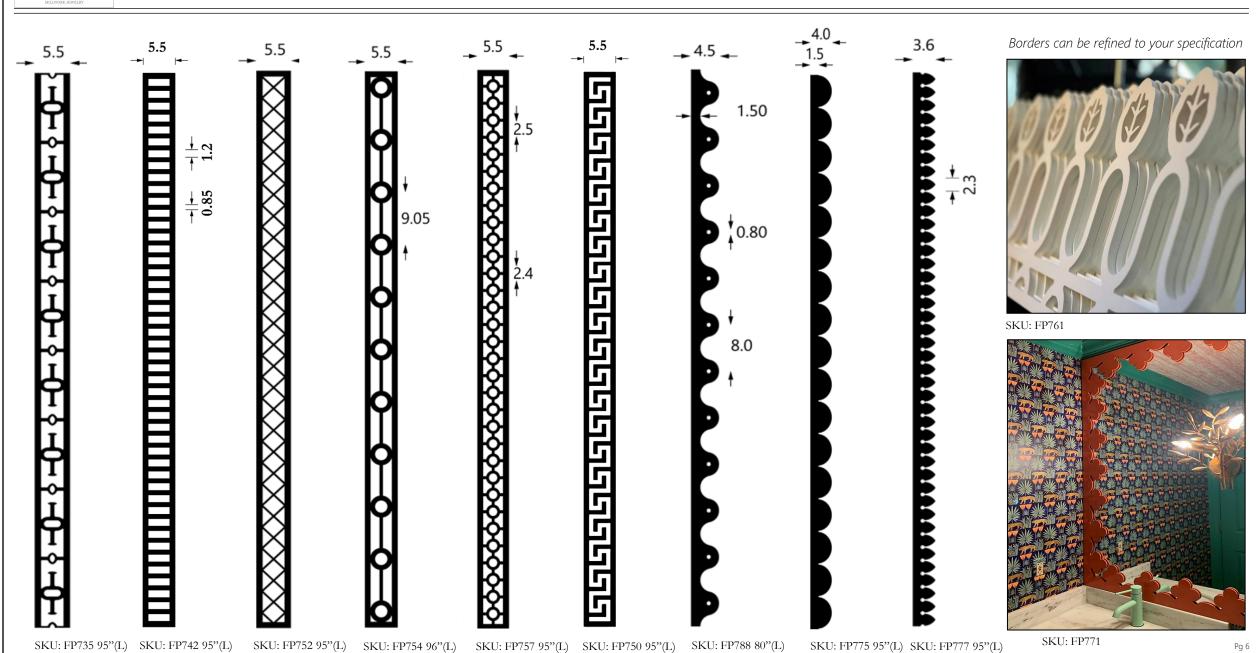

## TRIM COLLECTION

Imagine integrating the same border in your home that was originally designed for flagship properties such as the Mayflower Inn and Spa, Colony Hotel or Gasparilla Inn. Now you can!

Fuller Architectural Panels