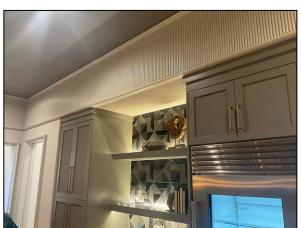

### REEDED AND FLUTED COLLECTION

The panels are paintable and will not rot or rust therefore ideal for interior or exterior applications.

Install using standard woodworking fasteners and adhesives.

#### Available Thicknesses

- ½"-standard
- 3/4"

- 2"

PRIVATE RESIDENCE ATLANTIC BEACH, NC

### REEDED AND FLUTED COLLECTION

FP04

#### REEDED

SKU: FP01 ½" Diameter

FLUTED FP03 1.3" Diameter