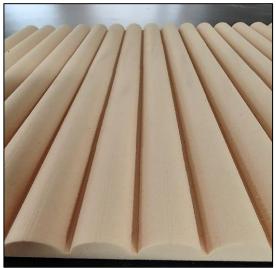

### REEDED AND FLUTED COLLECTION

FP04

#### REEDED

SKU: FP01 ½" Diameter

FLUTED FP03 1.3" Diameter