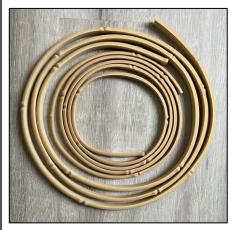

# BAMBOO COLLECTION

We replicated natural bamboo poles using synthetic resin material.

The poles are flexible, paintable and will not rot or rust therefore ideal for interior or exterior applications.

Install using standard woodworking fasteners and adhesives.

Paint, after installation, using your paint of choice.

Size Options

- 11'6"(l)x3/4"(w)x3/8"(h)
- 11'6''(l)x1''(w)x1/2''(h)
- width dimension is widest part of knuckle

Shipping

DESIGNER SHOWROOM DALLAS, TEXAS