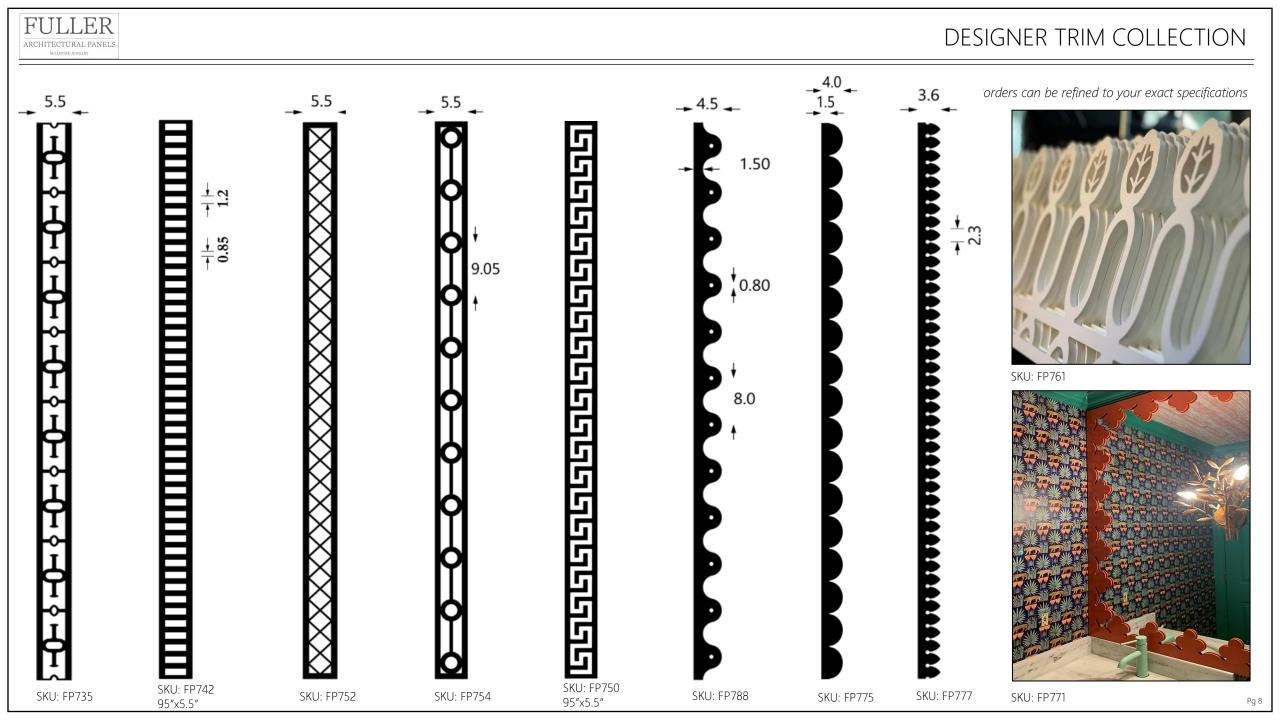

LECTION







# DESIGNER TRIM COLLECTION







THE Colomy HOTEL



This iconic destination is beloved for its bold-colored brand of luxe. Palm Beach's pinkest hotel has, since 1947, been a smart second home for statesmen and stars, as well as for the town's chicest residents (who come for CPB's famous cocktails). From this exclusive address, in the heart of Palm Beach, guests can cruise to the Ocean or to Worth Avenue, which boasts the world's best restaurants and stores.





# DESIGNER TRIM COLLECTION





DESIGNER TRIM COLLECTION



FR

FU

FULLER DESIGNER TRIM COLLECTION ARCHITECTURAL PANELS 6.0 6.0 10.13 🖵 9.2 8.0 5.0 1  $\frown$  $\phi \phi \phi \phi$ 96.0 96.0 96.0 96.0 96.0 96.0 J 93.0..... COCKY e SKU: FP759 SKU: FP763 SKU: FP787 SKU: FP774 SKU: FP771 SKU: FP718 SKU: FP757 Pg7





#### Mayflower Inn & Spa

#### DESIGNER TRIM COLLECTION



#### The New England Good Life

Located in the idyllic town of Washington in Connecticut, Mayflower Inn & Spa is an exquisite country retreat, nestled in 58 acres of beautifully landscaped gardens and woodland. Just two hours' drive from New York City, it is renowned as one of northeast America's most distinguished luxury hideaways. Memories are made easily when you stay at our boutique hotel in Litchfield County, a portal to a simpler time, where the definitive measure of the good life is in soul-stirring moments rooted in the idyllic countryside.





## REEDED AND FLUTED COLLECTION

The panels are paintable and will not rot or rust therefore ideal for interior or exterior applications.

Install using standard woodworking fas