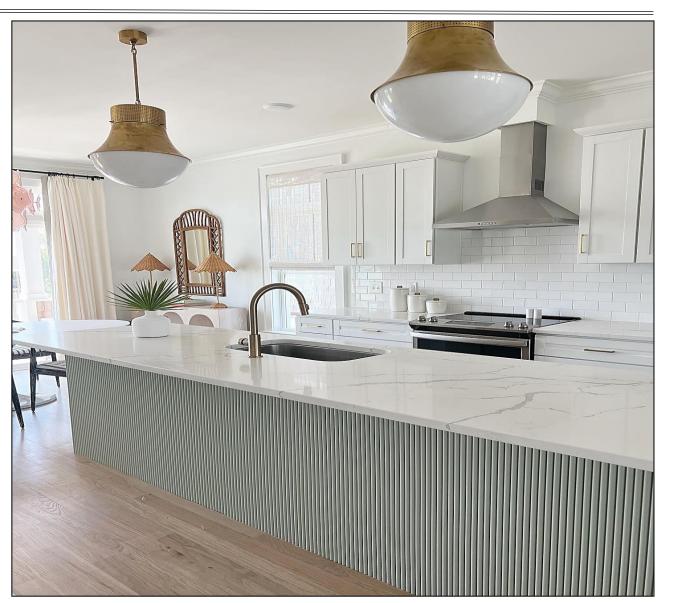

#### REEDED AND FLUTED COLLECTION

## REEDED AND FLUTED COLLECTION

The panels are paintable and will not rot or rust therefore ideal for interior or exterior applications.

Install using standard woodworking fasteners and adhesives.

Size Options

• 96"x48"

#### Available Thicknesses

- <sup>1</sup>/<sub>2</sub>"-standard
- <sup>3</sup>/<sub>4</sub>"
- 1"

TRIANGLE PARADE OF HOMES, RALEIGH, NC

PRIVATE RESIDENCE ATLANTIC BEACH, NC