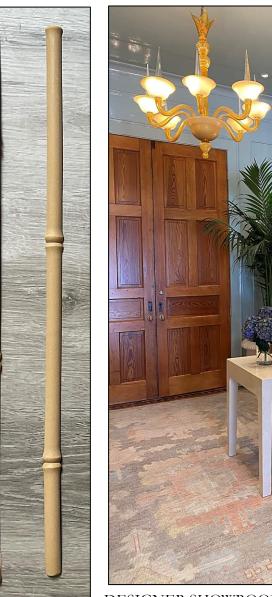

# BAMBOO COLLECTION

We replicated natural bamboo poles using synthetic resin material.

The poles are flexible, paintable and will not rot or rust therefore ideal for interior or exterior applications.

Install using standard woodworking fasteners and adhesives.

Paint, after installation, using your paint of choice.

Size Options

- 11'6"(l)x3/4"(w)x3/8"(h)
- 11'6''(l)x1''(w)x1/2''(h)
- width dimension is widest part of knuckle

Shipping

DESIGNER SHOWROOM DALLAS, TEXAS