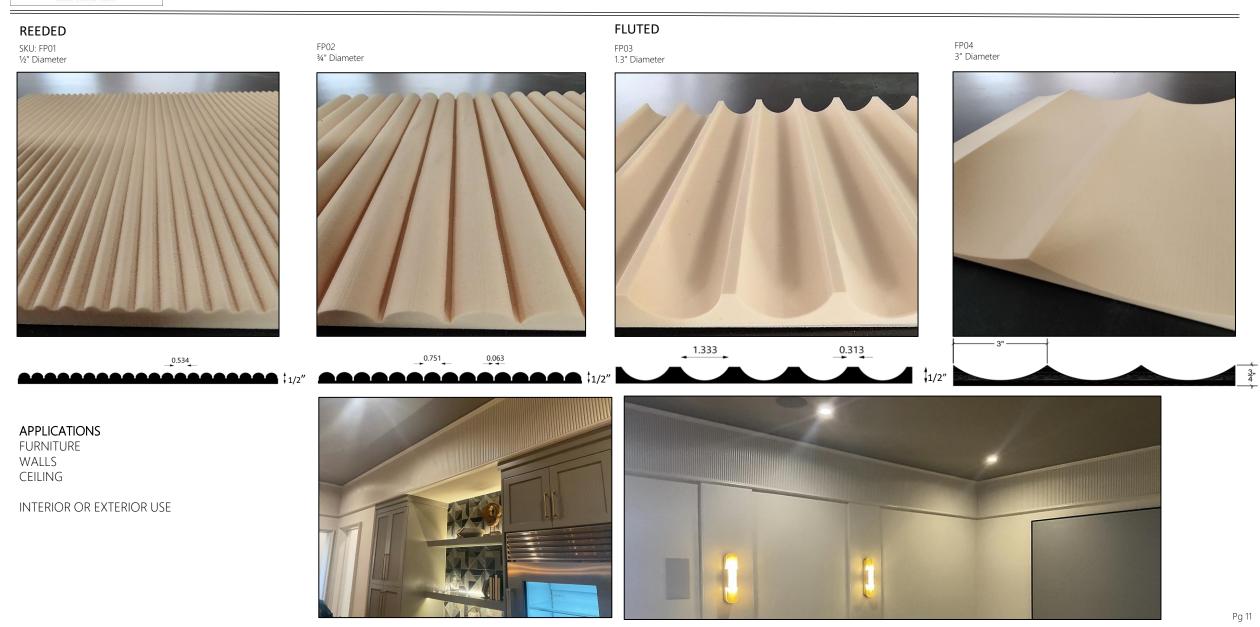

## REEDED AND FLUTED COLLECTION

The panels are paintable and will not rot or rust therefore ideal for interior or exterior applications.

Install using standard woodworking fasteners and adhesives.

Size Options

• 96"x48"

#### Available Thicknesses

- <sup>1</sup>/<sub>2</sub>"-standard
- <sup>3</sup>/<sub>4</sub>"
- 1"

TRIANGLE PARADE OF HOMES, RALEIGH, NC

PRIVATE RESIDENCE ATLANTIC BEACH, NC

#### REEDED AND FLUTED COLLECTION