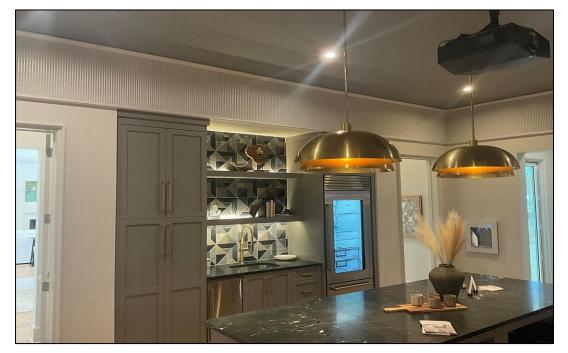

#### REEDED AND FLUTED COLLECTION

## REEDED AND FLUTED COLLECTION

The panels are paintable and will not rot or rust therefore ideal for interior or exterior applications.

Install using standard woodworking fasteners and adhesives.

Size Options

• 96"x48"

#### Available Thicknesses

- <sup>1</sup>/<sub>2</sub>"-standard
- <sup>3</sup>/<sub>4</sub>"
- 1"

TRIANGLE PARADE OF HOMES, RALEIGH, NC

PRIVATE RESIDENCE ATLANTIC BEACH, NC