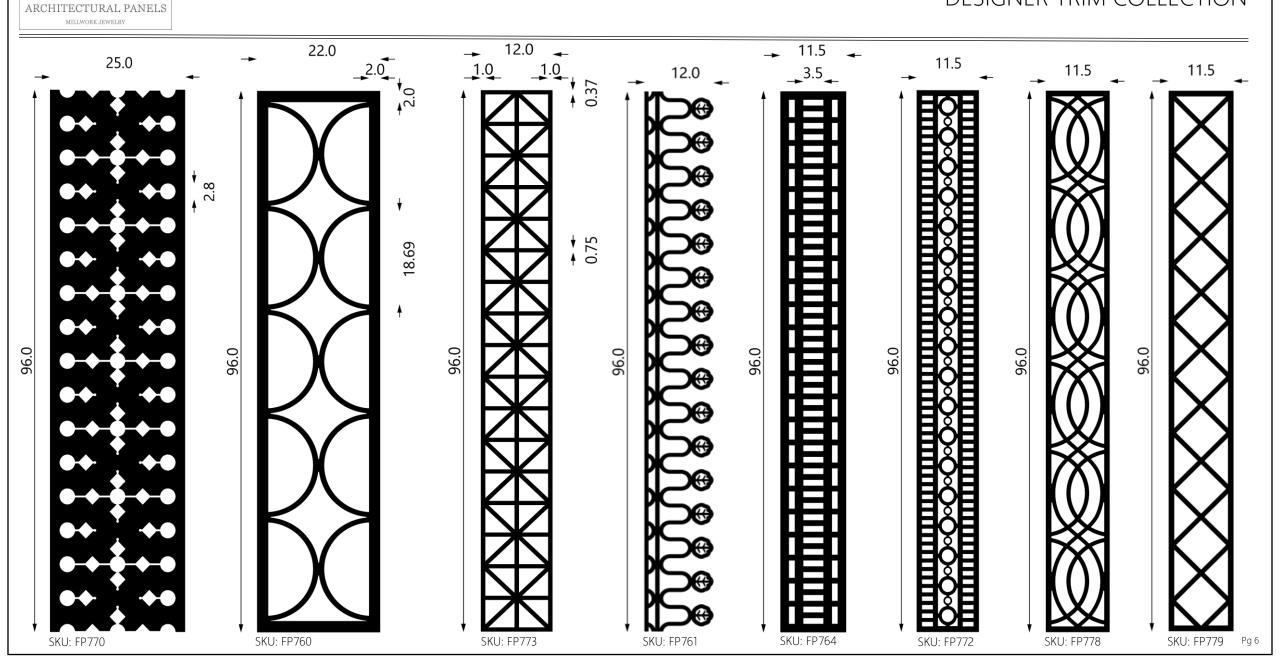

# DESIGNER TRIM COLLECTION

DESIGNER TRIM COLLECTION

FR

FU

FULLER DESIGNER TRIM COLLECTION ARCHITECTURAL PANELS 6.0 6.0 10.13 🖵 9.2 8.0 5.0 1  $\frown$  $\phi \phi \phi \phi$ 96.0 96.0 96.0 96.0 96.0 96.0 J 93.0..... COCKY e SKU: FP759 SKU: FP763 SKU: FP787 SKU: FP774 SKU: FP771 SKU: FP718 SKU: FP757 Pg7