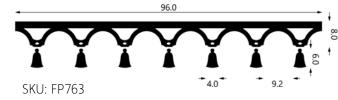

# DESIGNER TRIM COLLECTION

DESIGNER TRIM COLLECTION

FR

FU

FULLER DESIGNER TRIM COLLECTION ARCHITECTURAL PANELS 6.0 6.0 10.13 🖵 9.2 8.0 5.0 1  $\frown$  $\phi \phi \phi \phi$ 96.0 96.0 96.0 96.0 96.0 96.0 J 93.0..... COCKY e SKU: FP759 SKU: FP763 SKU: FP787 SKU: FP774 SKU: FP771 SKU: FP718 SKU: FP757 Pg7