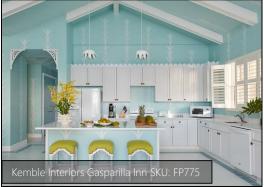

## DESIGNER TRIM COLLECTION

Imagine integrating the same border in your home that was originally designed for flagship properties such as the Mayflower Inn and Spa, Colony Hotel or Gasparilla Inn. Now you can! We produce the products using LUSSOCOR™ and PVC therefore they can be used for interior and exterior applications.

## DESIGNER TRIM COLLECTION

Borders can be refined to your exact specifications