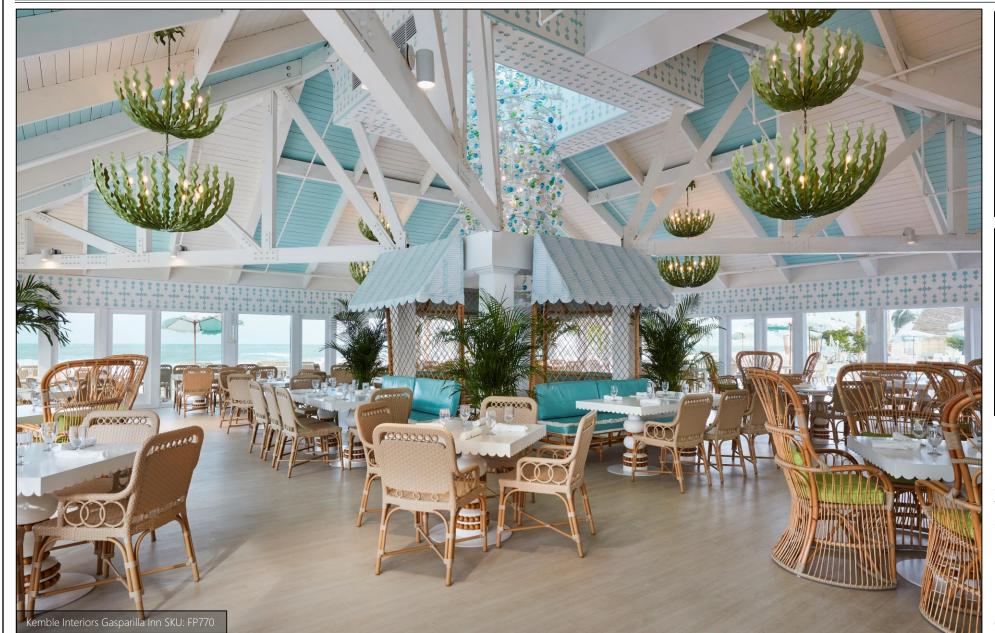

## DESIGNER TRIM COLLECTION

Imagine integrating the same border in your home that was originally designed for flagship properties such as the Mayflower Inn and Spa, Colony Hotel or Gasparilla Inn. Now you can! We produce the products using LUSSOCOR™ and PVC therefore they can be used for interior and exterior applications.

## DESIGNER TRIM COLLECTION

Borders can be refined to your exact specifications