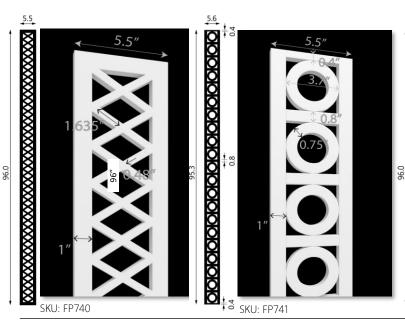

## DESIGNER TRIM COLLECTION

Borders can be refined to your exact specifications