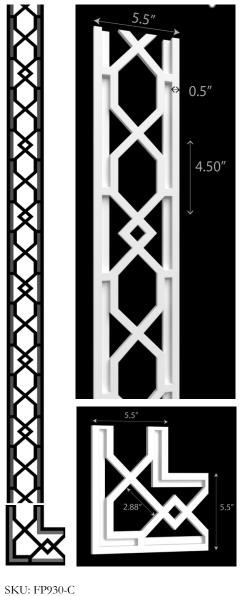

cated in the idyllic town of Washington in Connecticut, Mayflower Inn & Spa is an exquisite country retreat, nestled in 58 acres of beautifully landscaped gardens and woodland. Just two hours' drive from New York City, it is renowned as one of northeast America's most distinguished luxury hideaways. Memories are made easily when you stay at our boutique hotel in Litchfield County, a portal to a simpler time, where the definitive measure of the good life is in soulstirring moments rooted in the idyllic countryside.



FULLER ARCHITECTURAL PANELS MILLWORK JEWELRY









SKU: FP735 95"(L) SKU: FP742 95"(L)

SKU: FP752 95"(L)

SKU: FP930 95"(L) SKU: FP750 95"(L) SKU: FP788 80"(L)

SKU: FP775 95"(L) SKU: FP777 95"(L)

Pg 7



5.5

### SPECIALTY BORDER CORNERS

### DESIGNER TRIM COLLECTION





SKU: FP761

¥

14.125

SKU: FP761-C





#### FLEXIBLE TRIM COLLECTION

We replicated bamboo, rattan other dimensional and rigid profiles using synthetic resin material.

The material is flexible, paintable and will not rot or rust therefore ideal for interior or exterior applications.

Install using standard woodworking fasteners and adhesives.

Paint, after installation, using your paint of choice.



SHIPS IN ROLLS



JAN SHOWERS SHOWROOM DALLAS, TEXAS



COLONY HOTEL, PALM BEACH, FLORIDA

FLEXIBLE TRIM COLLECTION







### REEDED AND FLUTED COLLECTION

The panels are paintable and will not rot or rust therefore ideal for interior or exterior applications.

Install using standard woodworking fasteners and adhesives.

Available Thicknesses

- <sup>1</sup>/<sub>2</sub>"-standard
- <sup