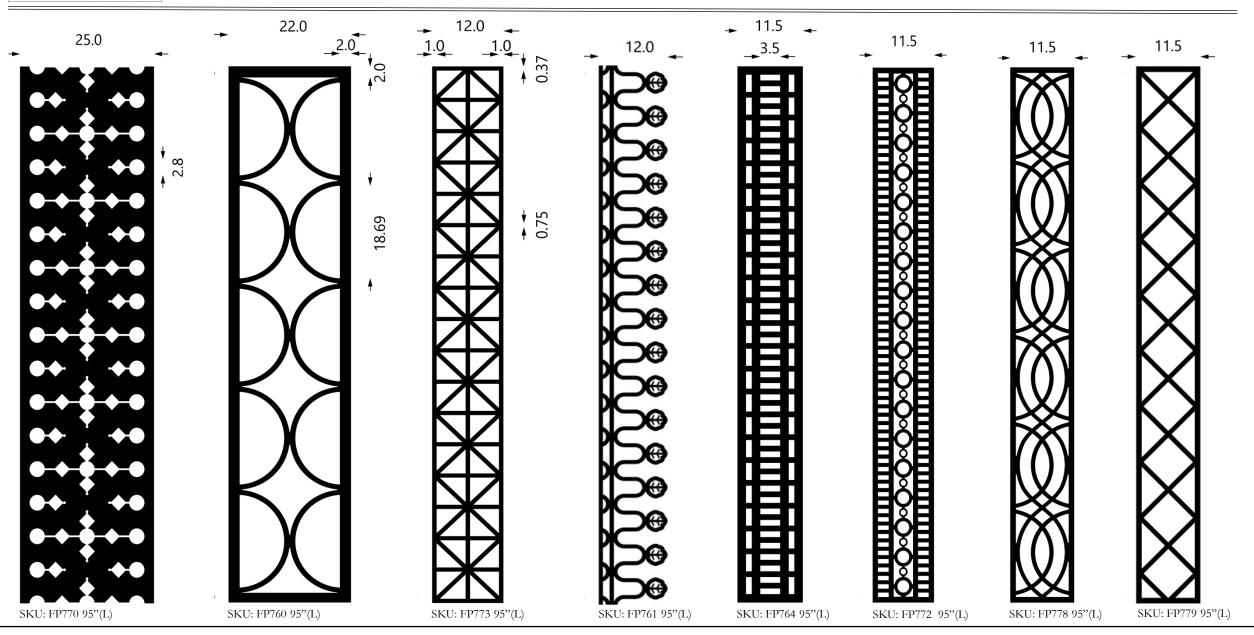

FULLER ARCHITECTURAL PANELS MILLWORK JEWELRY

SKU: FP735 95"(L) SKU: FP742 95"(L)

SKU: FP752 95"(L)

SKU: FP930 95"(L) SKU: FP750 95"(L) SKU: FP788 80"(L)

SKU: FP775 95"(L) SKU: FP777 95"(L)

Pg 7

5.5