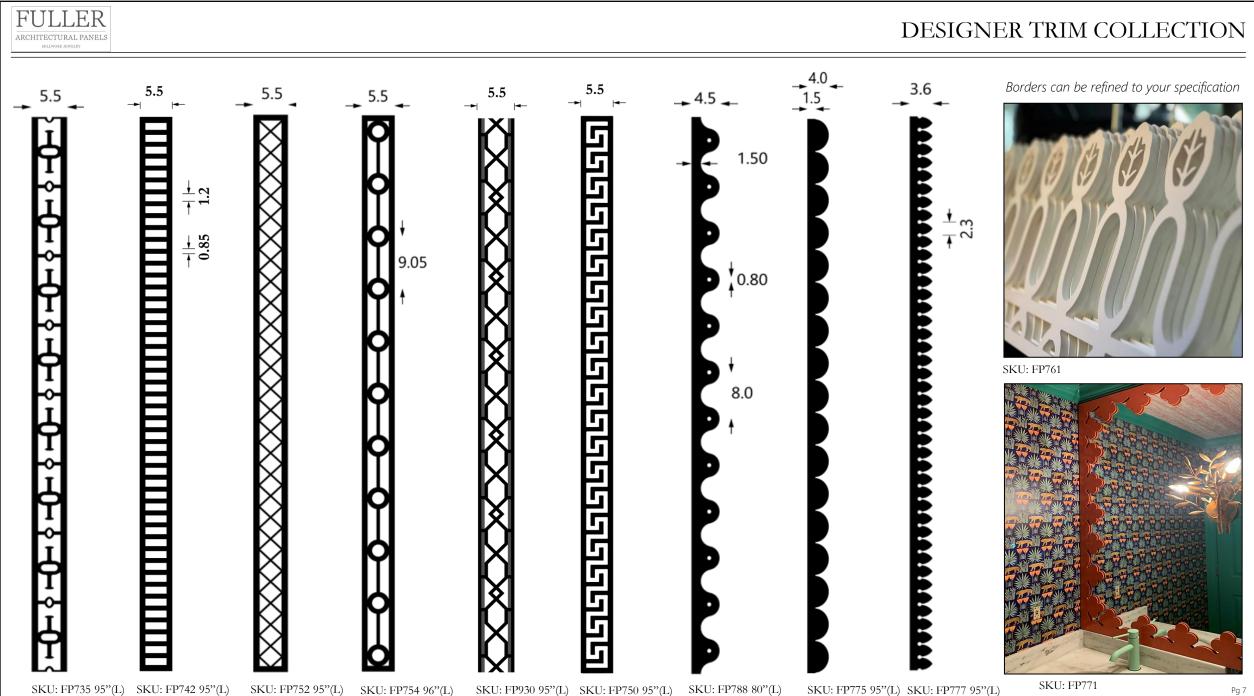

FULLER ARCHITECTURAL PANELS MILLWORK JEWELRY

SKU: FP735 95"(L) SKU: FP742 95"(L)

SKU: FP752 95"(L)

SKU: FP930 95"(L) SKU: FP750 95"(L) SKU: FP788 80"(L)

SKU: FP775 95"(L) SKU: FP777 95"(L)

Pg 7

5.5

### SPECIALTY BORDER CORNERS

### DESIGNER TRIM COLLECTION

SKU: FP761

¥

14.125

SKU: FP761-C