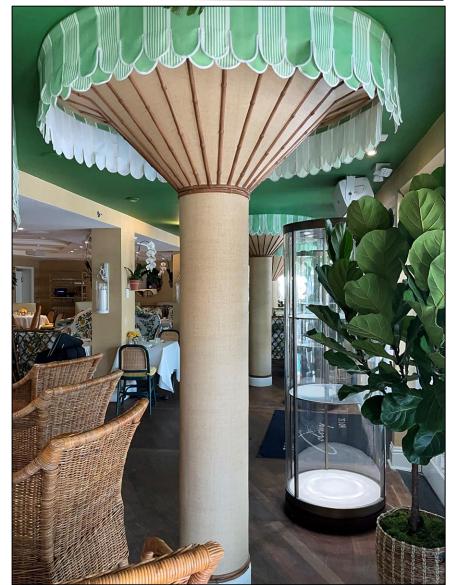

Install using standard woodworking fasteners and adhesives.

Paint, after installation, using your paint of choice.

SHIPS IN ROLLS

JAN SHOWERS SHOWROOM DALLAS, TEXAS

COLONY HOTEL, PALM BEACH, FLORIDA

FLEXIBLE TRIM COLLECTION