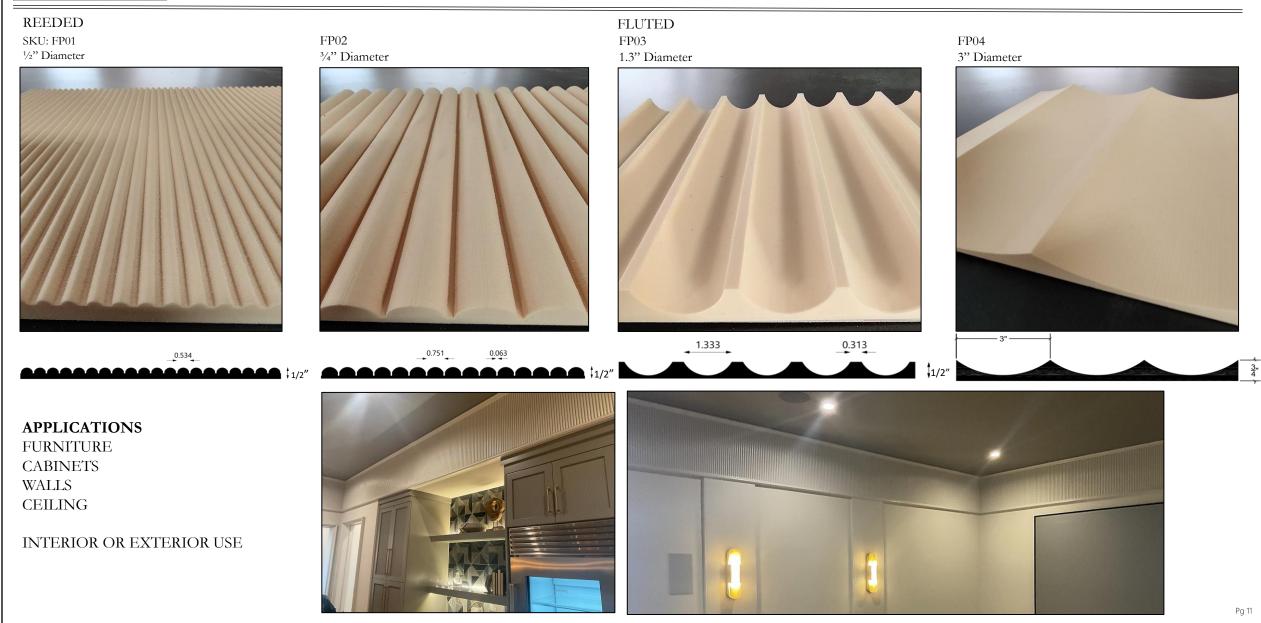

### REEDED AND FLUTED COLLECTION

The panels are paintable and will not rot or rust therefore ideal for interior or exterior applications.

Install using standard woodworking fasteners and adhesives.

Available Thicknesses

- <sup>1</sup>/<sub>2</sub>"-standard
- <sup>3</sup>/<sub>4</sub>"
- 1"
- 1.5"
- 2"

TRIANGLE PARADE OF HOMES, RALEIGH, NC

PRIVATE RESIDENCE ATLANTIC BEACH, NC

#### REEDED AND FLUTED COLLECTION