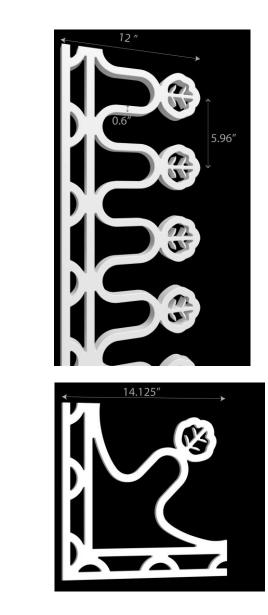

### SPECIALTY BORDER CORNERS

### DESIGNER TRIM COLLECTION

SKU: FP761

¥

14.125

SKU: FP761-C