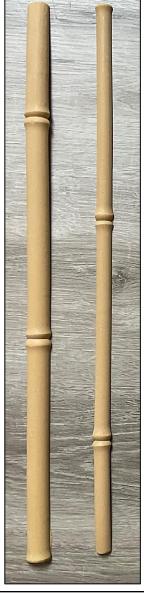

We replicated natural bamboo poles using synthetic resin material.

The poles are flexible, paintable and will not rot or rust therefore ideal for interior or exterior applications.

Install using standard woodworking fasteners and adhesives.

Paint, after installation, using your paint of choice.

### Size Options

- 11'6"(l)x3/4"(w)x3/8"(h)
- 11'6"(l)x1"(w)x1/2"(h)
- width dimension is widest part of knuckle