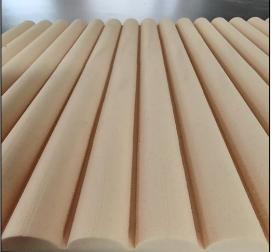

# REEDED AND FLUTED COLLECTION

The panels are paintable and will not rot or rust therefore ideal for interior or exterior applications.

Install using standard woodworking fasteners and adhesives.

#### REEDED

SKU: FP01 ½" Diameter

FP02 ¾" Diameter

**FLUTED** 

FP03 1.3" Diameter

FP04 3" Diameter

**FURNITURE** WALLS CEILING

INTERIOR OR EXTERIOR USE