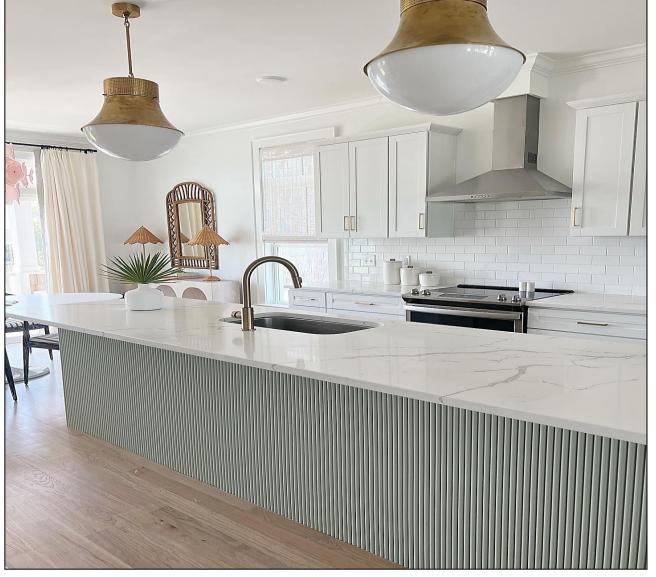

# REEDED AND FLUTED COLLECTION

The panels are paintable and will not rot or rust therefore ideal for interior or exterior applications.

Install using standard woodworking fasteners and adhesives.

#### Available Thicknesses

- ½"-standard
- <sup>3</sup>/<sub>4</sub>"
- 1"

TRIANGLE PARADE OF HOMES, RALEIGH, NC

PRIVATE RESIDENCE ATLANTIC BEACH, NC

#### REEDED

SKU: FP01 ½" Diameter

FP02 ¾" Diameter

**FLUTED** 

FP03 1.3" Diameter

FP04 3" Diameter

**FURNITURE** WALLS CEILING

INTERIOR OR EXTERIOR USE