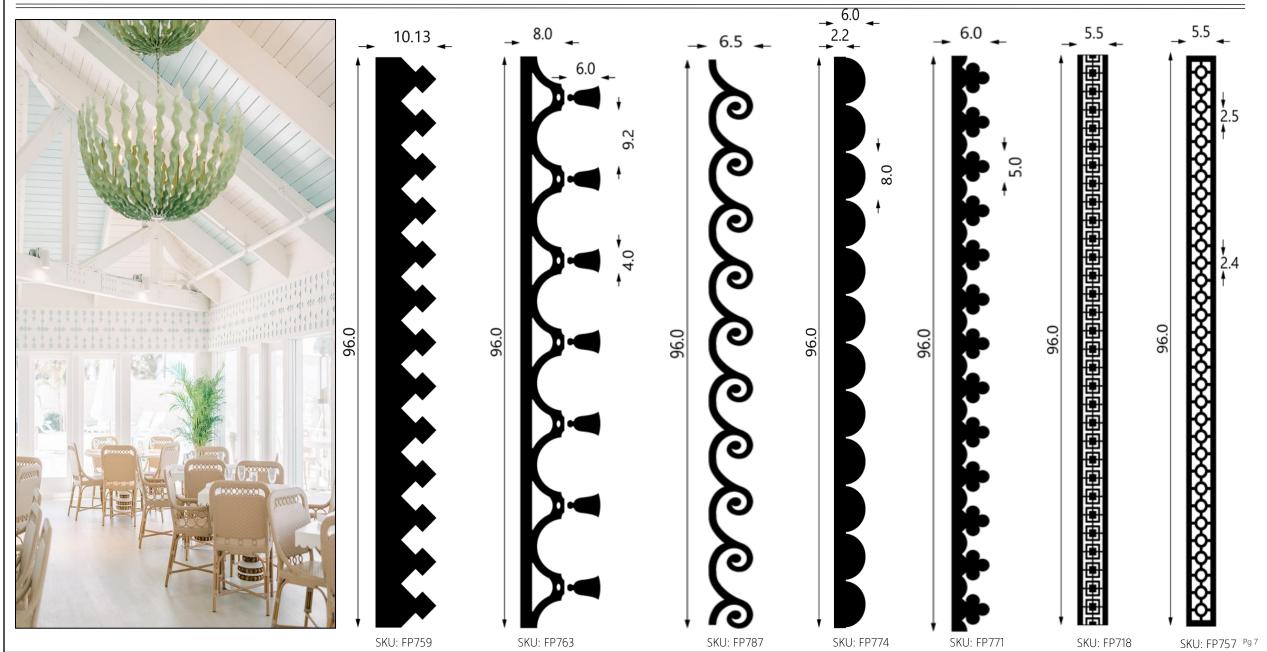

## DESIGNER TRIM COLLECTION

# TRIM COLLECTION

Imagine integrating the same border in your home that was originally designed for flagship properties such as the Mayflower Inn and Spa, Colony Hotel or Gasparilla Inn. Now you can!

Fuller Architectural Panels