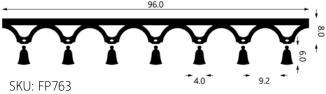

# TRIM COLLECTION

Imagine integrating the same border in your home that was originally designed for flagship properties such as the Mayflower Inn and Spa, Colony Hotel or Gasparilla Inn. Now you can!

Fuller Architectural Panels

## Size Options

• 96"x48"

#### Available Thicknesses

- ½"-standard
- <sup>3</sup>/<sub>4</sub>"
- 1"

TRIANGLE PARADE OF HOMES, RALEIGH, NC

PRIVATE RESIDENCE ATLANTIC BEACH, NC