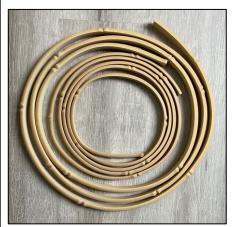

We replicated natural bamboo poles using synthetic resin material.

The poles are flexible, paintable and will not rot or rust therefore ideal for interior or exterior applications.

Install using standard woodworking fasteners and adhesives.

### Size Options

- 11'6"(l)x3/4"(w)x3/8"(h)
- 11'6"(l)x1"(w)x1/2"(h)
- width dimension is widest part of knuckle