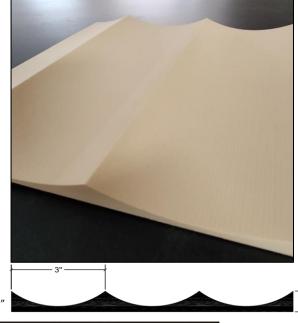

#### Available Thicknesses

- ½"-standard
- <sup>3</sup>/<sub>4</sub>"
- 1"

TRIANGLE PARADE OF HOMES, RALEIGH, NC

PRIVATE RESIDENCE ATLANTIC BEACH, NC

#### REEDED

SKU: FP01 ½" Diameter

FP02 ¾" Diameter

**FLUTED** 

FP03 1.3" Diameter

FP04 3" Diameter

**FURNITURE** WALLS CEILING

INTERIOR OR EXTERIOR USE