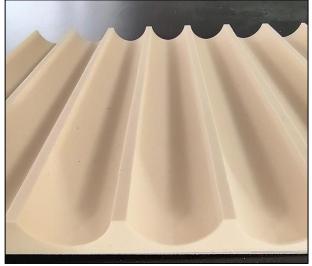

# REEDED AND FLUTED COLLECTION

The panels are paintable and will not rot or rust therefore ideal for interior or exterior applications.

Install using standard woodworking fasteners and adhesives.

#### REEDED

SKU: FP01 ½" Diameter

FP02 ¾" Diameter

**FLUTED** 

FP03 1.3" Diameter

FP04 3" Diameter

**FURNITURE** WALLS CEILING

INTERIOR OR EXTERIOR USE