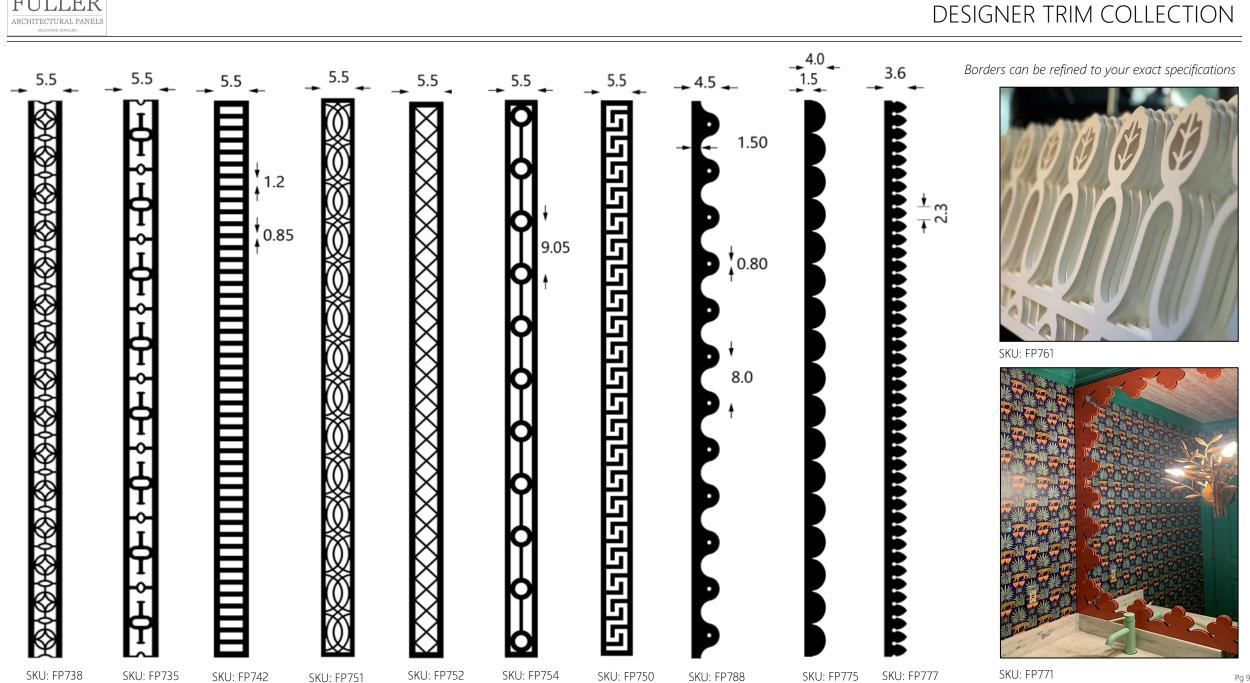

# TRIM COLLECTION







Imagine integrating the same border in your home that was originally designed for flagship properties such as the Mayflower Inn and Spa, Colony Hotel or Gasparilla Inn. Now you can!

Fuller Architectural Panels

919|720-4252 hello@fullerap.com fullerap.com















This iconic destination is beloved for its bold-colored brand of luxe. Palm Beach's pinkest hotel has, since 1947, been a smart second home for statesmen and stars, as well as for the town's chicest residents (who come for CPB's famous cocktails). From this exclusive address, in the heart of Palm Beach, guests can cruise to the Ocean or to Worth Avenue, which boasts the world's best restaurants and stores.





























## Mayflower Inn & Spa

## DESIGNER TRIM COLLECTION



## The New England Good Life

Located in the idyllic town of Washington in Connecticut, Mayflower Inn & Spa is an exquisite country retreat, nestled in 58 acres of beautifully landscaped gardens and woodland. Just two hours' drive from New York City, it is renowned as one of northeast America's most distinguished luxury hideaways. Memories are made easily when you stay at our boutique hotel in Litchfield County, a portal to a simpler time, where the definitive measure of the good life is in soul-stirring moments rooted in the idyllic countryside.





# REEDED AND FLUTED COLLECTION

The panels are paintable and will not rot or rust therefore ideal for interior or exterior applications.

Install using standard woodworking fasteners an