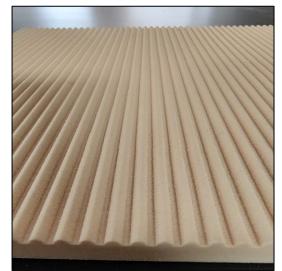

# REEDED AND FLUTED COLLECTION

The panels are paintable and will not rot or rust therefore ideal for interior or exterior applications.

Install using standard woodworking fasteners and adhesives.

#### REEDED

SKU: FP01 ½" Diameter

FP02 ¾" Diameter

**FLUTED** 

FP03 1.3" Diameter

FP04 3" Diameter

**FURNITURE** WALLS CEILING

INTERIOR OR EXTERIOR USE