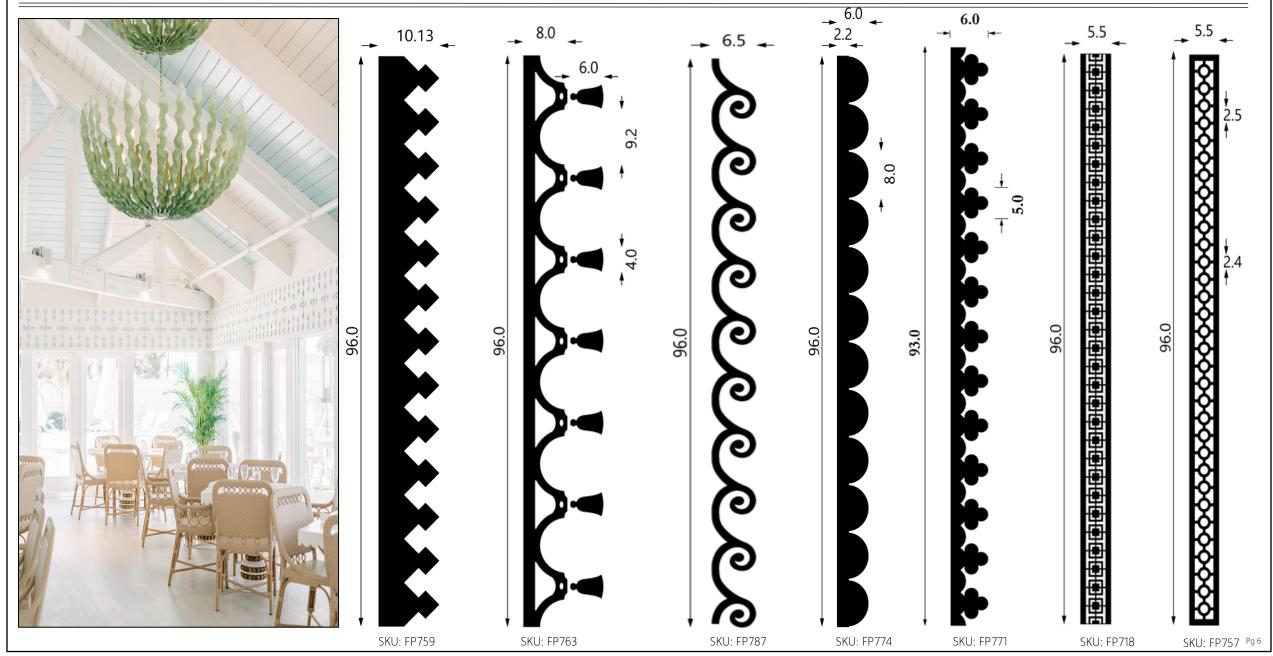

# TRIM COLLECTION

Imagine integrating the same border in your home that was originally designed for flagship properties such as the Mayflower Inn and Spa, Colony Hotel or Gasparilla Inn. Now you can!

Fuller Architectural Panels

# DESIGNER TRIM COLLECTION

We replicated bamboo, rattan other dimensional and rigid profiles using synthetic resin material.

The material is flexible, paintable and will not rot or rust therefore ideal for interior or exterior applications.

Install using standard woodworking fasteners and adhesives.

Paint, after installation, using your paint of choice.

SHIPS IN ROLLS

JAN SHOWERS SHOWROOM DALLAS, TEXAS

COLONY HOTEL, PALM BEACH, FLORIDA