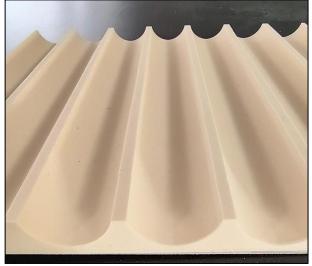

### REEDED AND FLUTED COLLECTION

The panels are paintable and will not rot or rust therefore ideal for interior or exterior applications.

Install using standard woodworking fasteners and adhesives.

# REEDED AND FLUTED COLLECTION