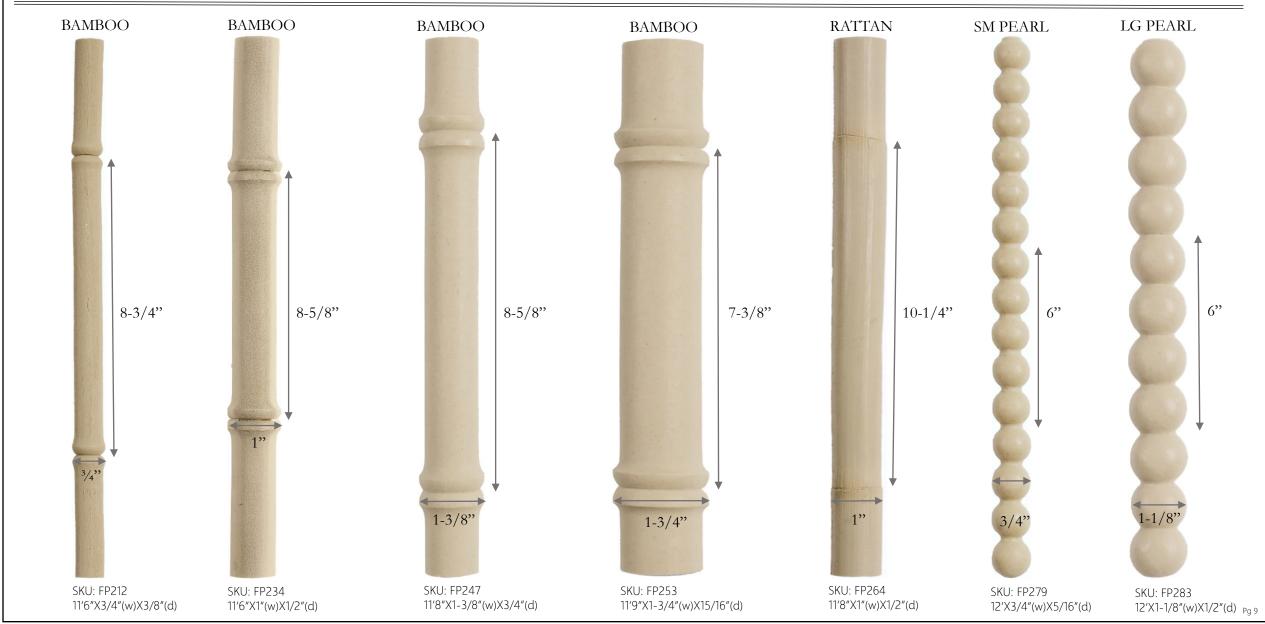

# DESIGNER TRIM COLLECTION

We replicated bamboo, rattan other dimensional and rigid profiles using synthetic resin material.

The material is flexible, paintable and will not rot or rust therefore ideal for interior or exterior applications.

Install using standard woodworking fasteners and adhesives.

Paint, after installation, using your paint of choice.

SHIPS IN ROLLS

JAN SHOWERS SHOWROOM DALLAS, TEXAS

COLONY HOTEL, PALM BEACH, FLORIDA