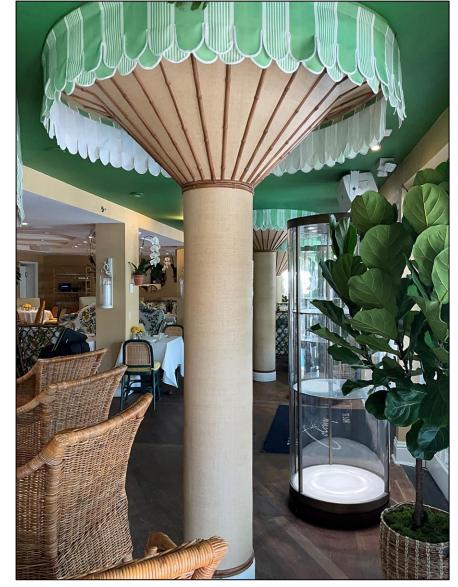

### REEDED AND FLUTED COLLECTION

The panels are paintable and will not rot or rust therefore ideal for interior or exterior applications.

Install using standard woodworking fasteners and adhesives.

# REEDED AND FLUTED COLLECTION