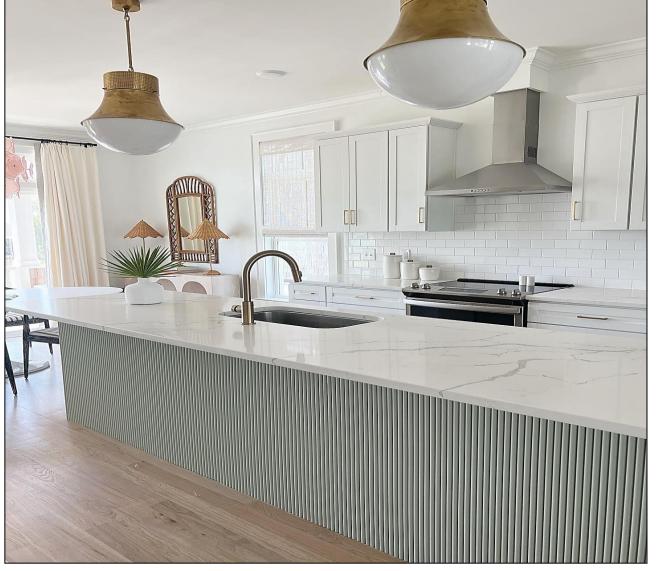

### REEDED AND FLUTED COLLECTION

The panels are paintable and will not rot or rust therefore ideal for interior or exterior applications.

Install using standard woodworking fasteners and adhesives.

### Size Options

• 96"x48"

#### Available Thicknesses

- ½"-standard
- <sup>3</sup>/<sub>4</sub>"
- 1"

TRIANGLE PARADE OF HOMES, RALEIGH, NC

PRIVATE RESIDENCE ATLANTIC BEACH, NC