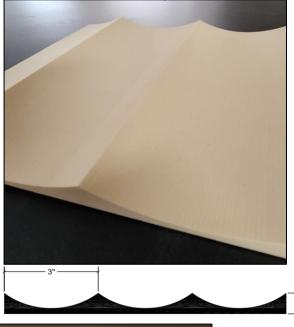

#### REEDED

SKU: FP01 ½" Diameter

FP03 1.3" Diameter

1.333

FP04 3" Diameter

WALLS CEILING

INTERIOR OR EXTERIOR USE

Fuller Architectural Panels is a USA based firm that designs and manufactures standard & bespoke, classic & contemporary millwork for interior and exterior applications. Our extensive expertise allow us to work with world-renowned Architects and Interior Designers.