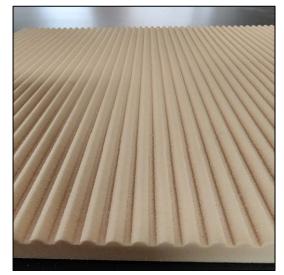

### REEDED AND FLUTED COLLECTION

The panels are paintable and will not rot or rust therefore ideal for interior or exterior applications.

Install using standard woodworking fasteners and adhesives.

# REEDED AND FLUTED COLLECTION

#### REEDED

SKU: FP01 ½" Diameter

FP03 1.3" Diameter

1.333

FP04 3" Diameter

WALLS CEILING

INTERIOR OR EXTERIOR USE

Fuller Architectural Panels is a USA based firm that designs and manufactures standard & bespoke, classic & contemporary millwork for interior and exterior applications. Our extensive expertise allow us to work with world-renowned Architects and Interior Designers.