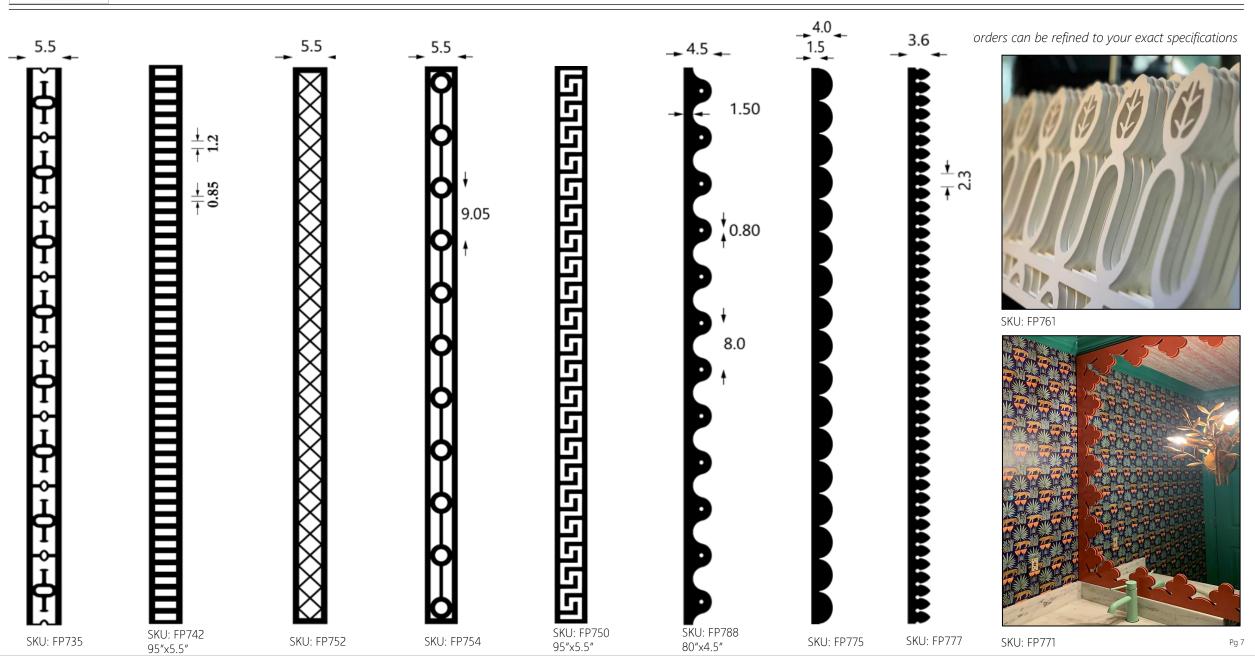

# TRIM COLLECTION

Imagine integrating the same border in your home that was originally designed for flagship properties such as the Mayflower Inn and Spa, Colony Hotel or Gasparilla Inn. Now you can!

Fuller Architectural Panels