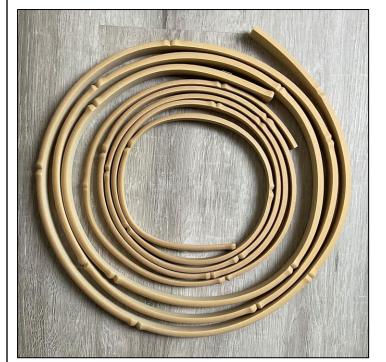

# DESIGNER TRIM COLLECTION

We replicated bamboo, rattan other dimensional and rigid profiles using synthetic resin material.

The material is flexible, paintable and will not rot or rust therefore ideal for interior or exterior applications.