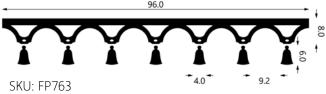

### Size Options

• 96"x48"

#### Available Thicknesses

- ½"-standard
- <sup>3</sup>/<sub>4</sub>"
- 1"

TRIANGLE PARADE OF HOMES, RALEIGH, NC

PRIVATE RESIDENCE ATLANTIC BEACH, NC