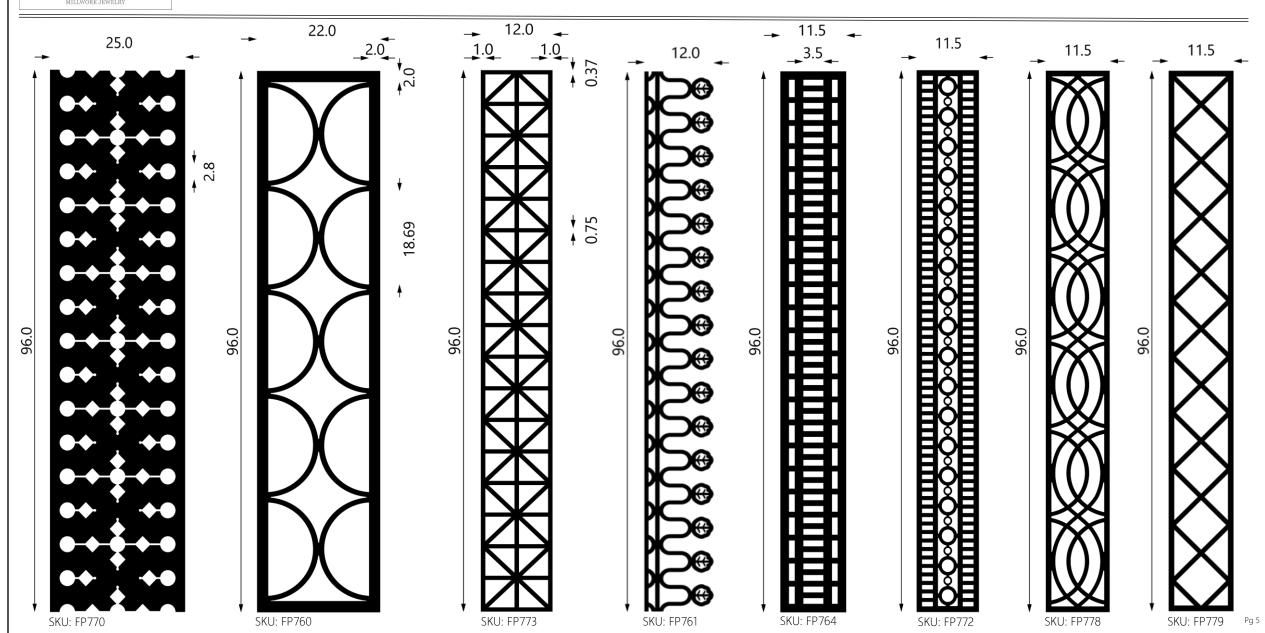

# TRIM COLLECTION

Imagine integrating the same border in your home that was originally designed for flagship properties such as the Mayflower Inn and Spa, Colony Hotel or Gasparilla Inn. Now you can!

Fuller Architectural Panels

# DESIGNER TRIM COLLECTION

We replicated bamboo, rattan other dimensional and rigid profiles using synthetic resin material.

The material is flexible, paintable and will not rot or rust therefore ideal for interior or exterior applications.

Install using standard woodworking fasteners and adhesives.

Paint, after installation, using your paint of choice.

SHIPS IN ROLLS

JAN SHOWERS SHOWROOM DALLAS, TEXAS

COLONY HOTEL, PALM BEACH, FLORIDA