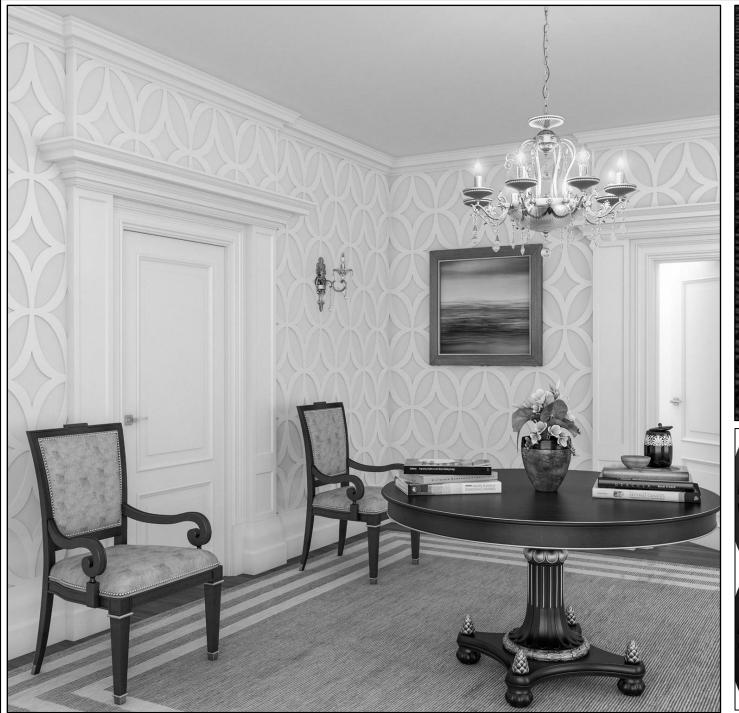

## OUR TRACERY PANELS ARE LOOKING UP

We studied plaster-based tracery installations from around the world with the objective of fabricating similar stunning patterns in a more costeffective format.

Consider this. The large format panels are designed to allow users to mix and match with any of the other large format designs therefore allowing for an endless combination of unique patterns.

The customizable products are milled out of high-performance synthetic materials therefore will not rot or rust, are light-weight, durable, paint grade, affordable and installed with standard woodworking tools and processes.

Large Format Tracery Panels

Small Format Tracery Panels

Pattern FP401M

6 9116 9116 9116 9116 9116 91 ~~L~ ~~L~ ~~L~ ~~L~ C บ J 911C 9116.9116.9116 P **316 316 316 316 316**  $\mathbf{D}$ **U** J J C G C 