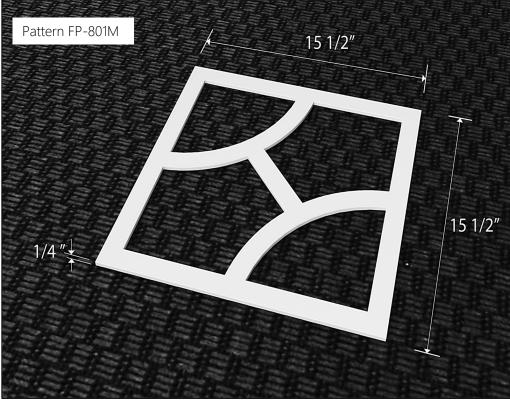

Large Format Tracery Panels

Small Format Tracery Panels

Pattern FP401M

6 9116 9116 9116 9116 9116 91 ~~L~ ~~L~ ~~L~ ~~L~ C บ J 911C 9116.9116.9116 P **316 316 316 316 316**  $\mathbf{D}$ **U** J J C G C 