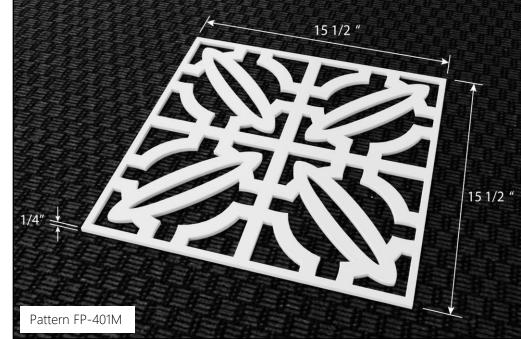

Large Format Tracery Panels

Small Format Tracery Panels

Pattern FP401M

6 9116 9116 9116 9116 9116 91 ~~L~ ~~L~ ~~L~ ~~L~ C บ J 911C 9116.9116.9116 P **316 316 316 316 316**  $\mathbf{D}$ **U** J J C G C 