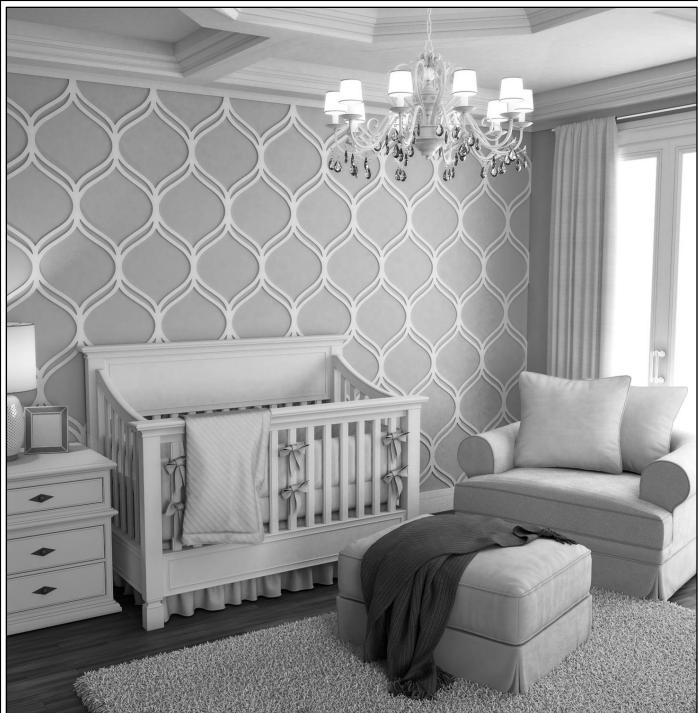

## OUR TRACERY PANELS ARE LOOKING UP

We studied plaster-based tracery installations from around the world with the objective of fabricating similar stunning patterns in a more costeffective format.

Consider this. The large format panels are designed to allow users to mix and match with any of the other large format designs therefore allowing for an endless combination of unique patterns.

The customizable products are milled out of high-performance synthetic materials therefore will not rot or rust, are light-weight, durable, paint grade, affordable and installed with standard woodworking tools and processes.