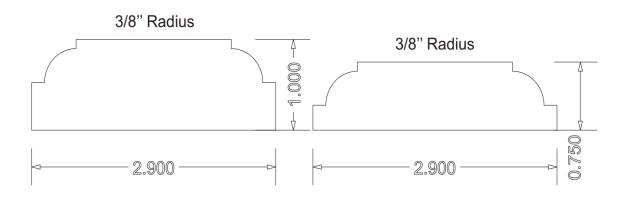

## STANDARD LARGE FORMAT PROFILE DETAILS (SMALL FORMAT N/A) FP80, FP81, FP82, FP83, FP85, FP86, FP88, FP89, FP90