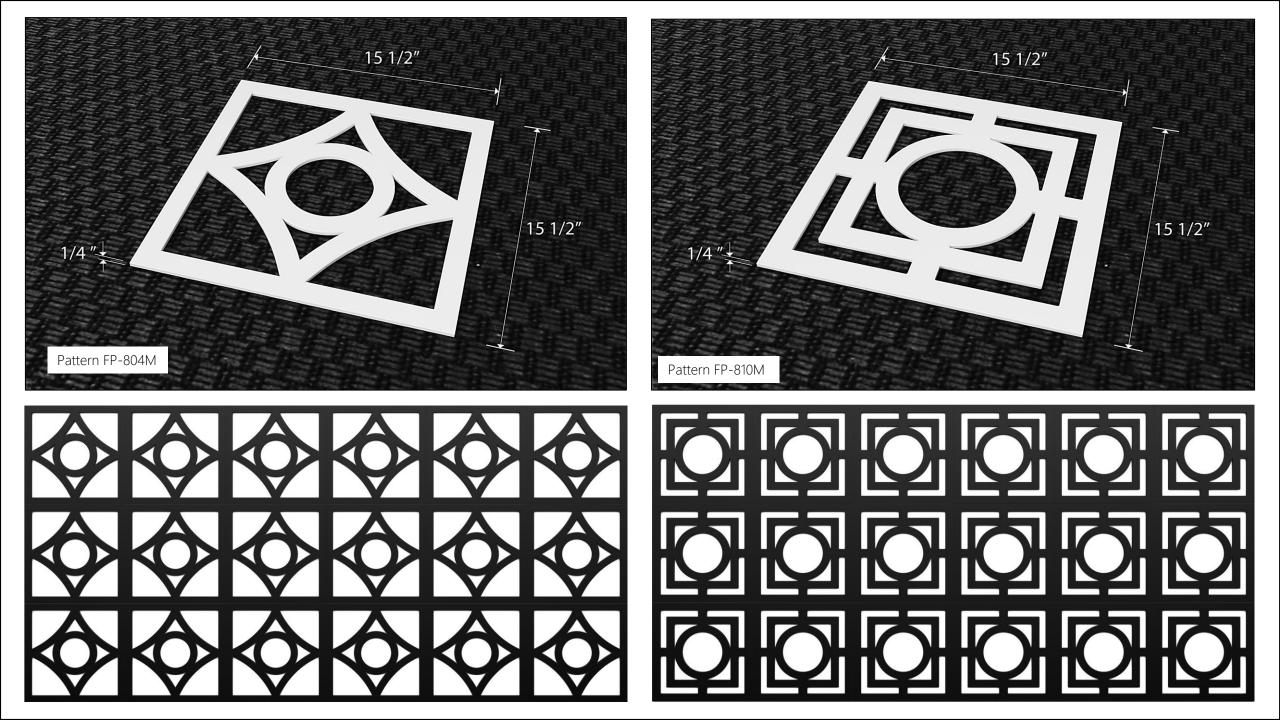

## OUR TRACERY PANELS ARE LOOKING UP

We studied plaster-based tracery installations from around the world with the objective of fabricating similar stunning patterns in a more costeffective format.

Consider this. The large format panels are designed to allow users to mix and match with any of the other large format designs therefore allowing for an endless combination of unique patterns.

The customizable products are milled out of high-performance synthetic materials therefore will not rot or rust, are light-weight, durable, paint grade, affordable and installed with standard woodworking tools and processes.