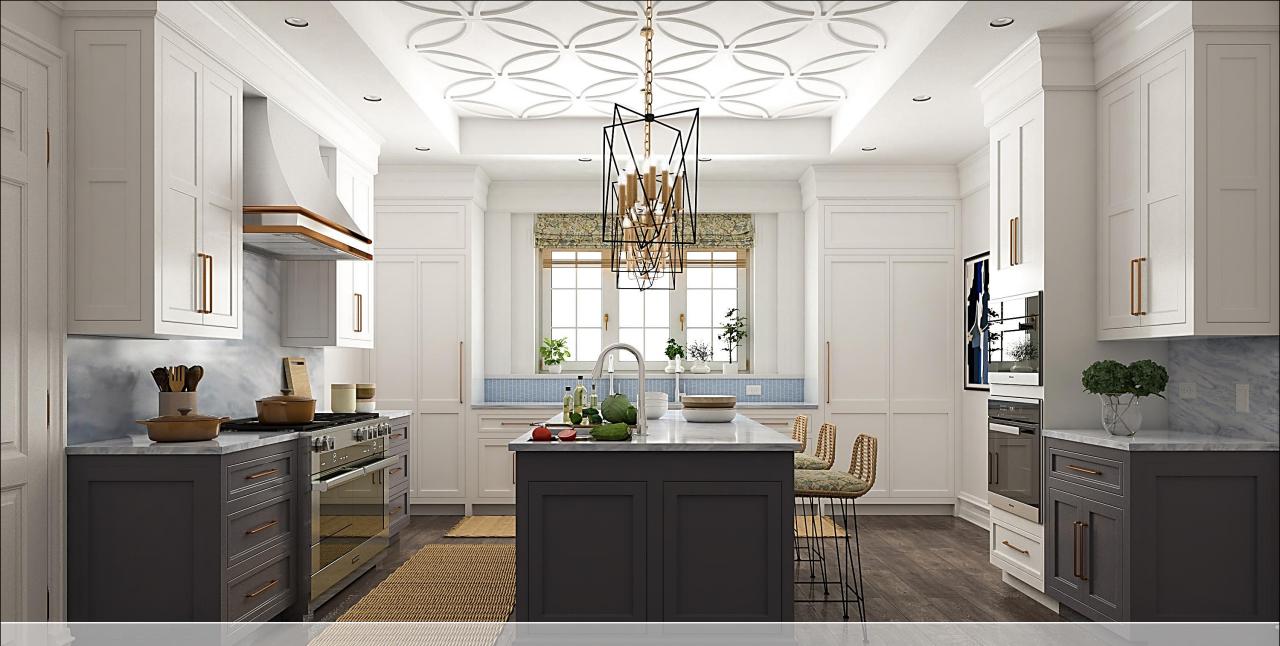

## OUR TRACERY PANELS ARE LOOKING UP

We studied plaster-based tracery installations from around the world with the objective of fabricating similar stunning patterns in a more costeffective format.

Consider this. The large format panels are designed to allow users to mix and match with any of the other large format designs therefore allowing for an endless combination of unique patterns.

The customizable products are milled out of high-performance synthetic materials therefore will not rot or rust, are light-weight, durable, paint grade, affordable and installed with standard woodworking tools and processes.