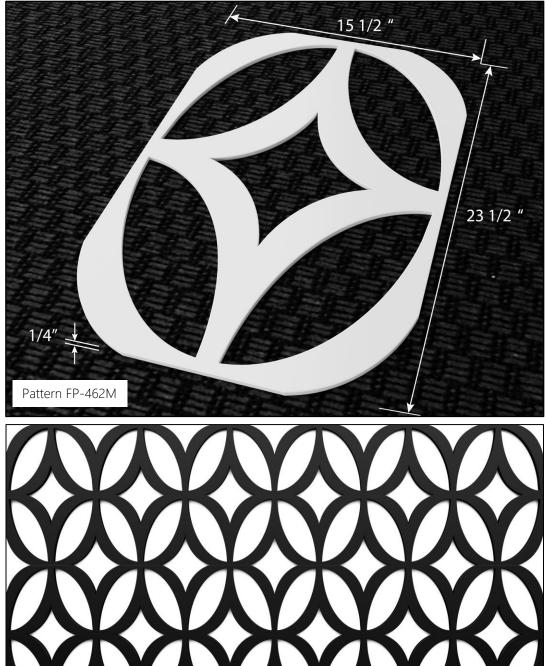

## OUR TRACERY PANELS ARE LOOKING UP

We studied plaster-based tracery installations from around the world with the objective of fabricating similar stunning patterns in a more costeffective format.

Consider this. The large format panels are designed to allow users to mix and match with any of the other large format designs therefore allowing for an endless combination of unique patterns.

The customizable products are milled out of high-performance synthetic materials therefore will not rot or rust, are light-weight, durable, paint grade, affordable and installed with standard woodworking tools and processes.

Large Format Tracery Panels

Small Format Tracery Panels

Pattern FP401M

6 9116 9116 9116 9116 9116 91 ~~L~ ~~L~ ~~L~ ~~L~ C บ J 911C 9116.9116.9116 P **316 316 316 316 316**  $\mathbf{D}$ **U** J J C G C 