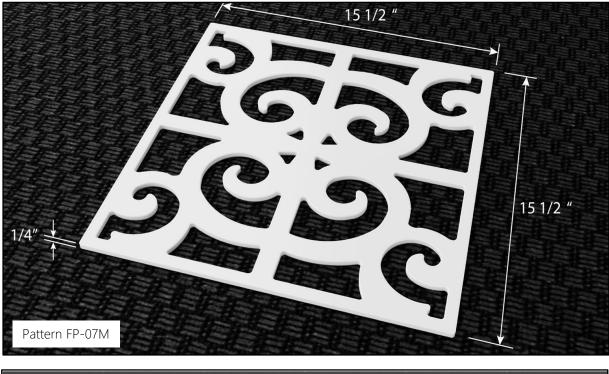

Large Format Tracery Panels

Small Format Tracery Panels

Pattern FP401M

6 9116 9116 9116 9116 9116 91 ~~L~ ~~L~ ~~L~ ~~L~ C บ J 911C 9116.9116.9116 P **316 316 316 316 316**  $\mathbf{D}$ **U** J J C G C 