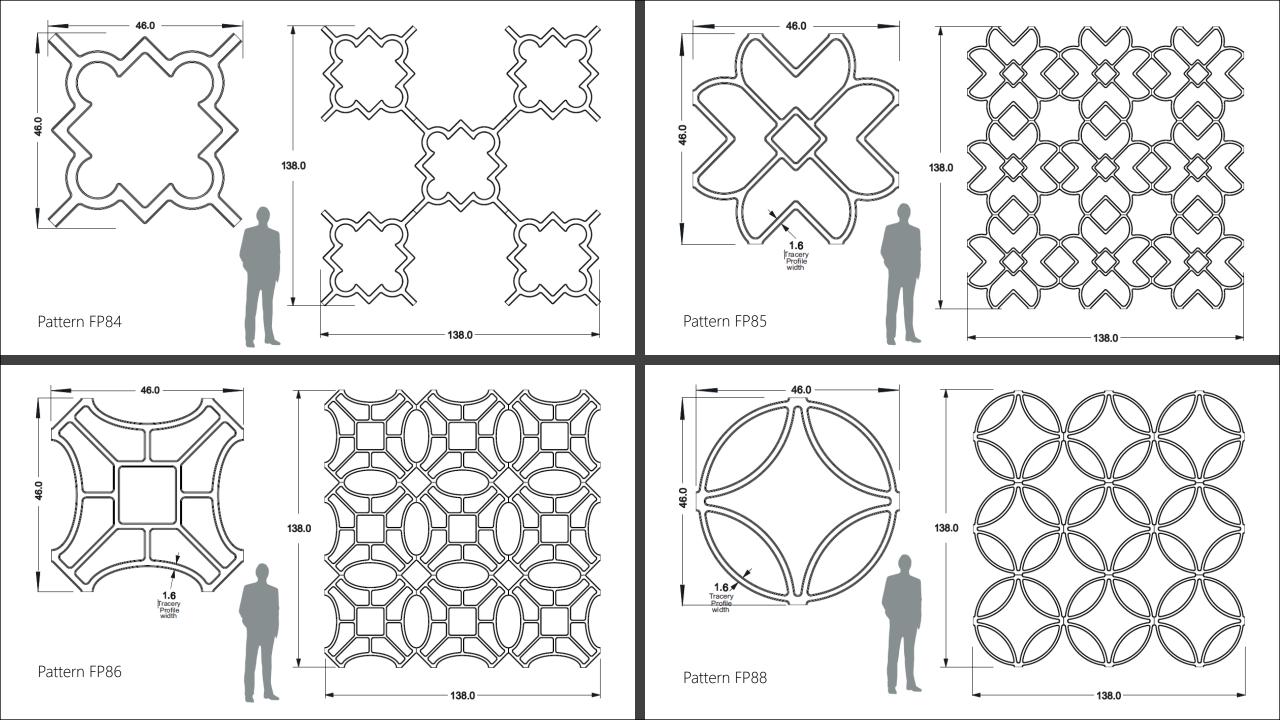

## STANDARD LARGE FORMAT PROFILE DETAILS (SMALL FORMAT N/A) FP84

Custom Profiles Available Upon Request