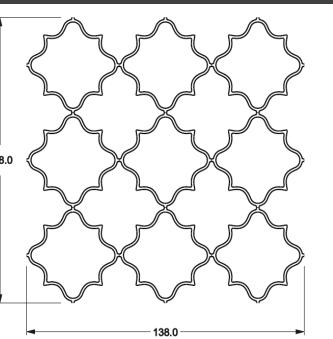

## STANDARD LARGE FORMAT PROFILE DETAILS (SMALL FORMAT N/A) FP80, FP81, FP82, FP83, FP85, FP86, FP88, FP89, FP90