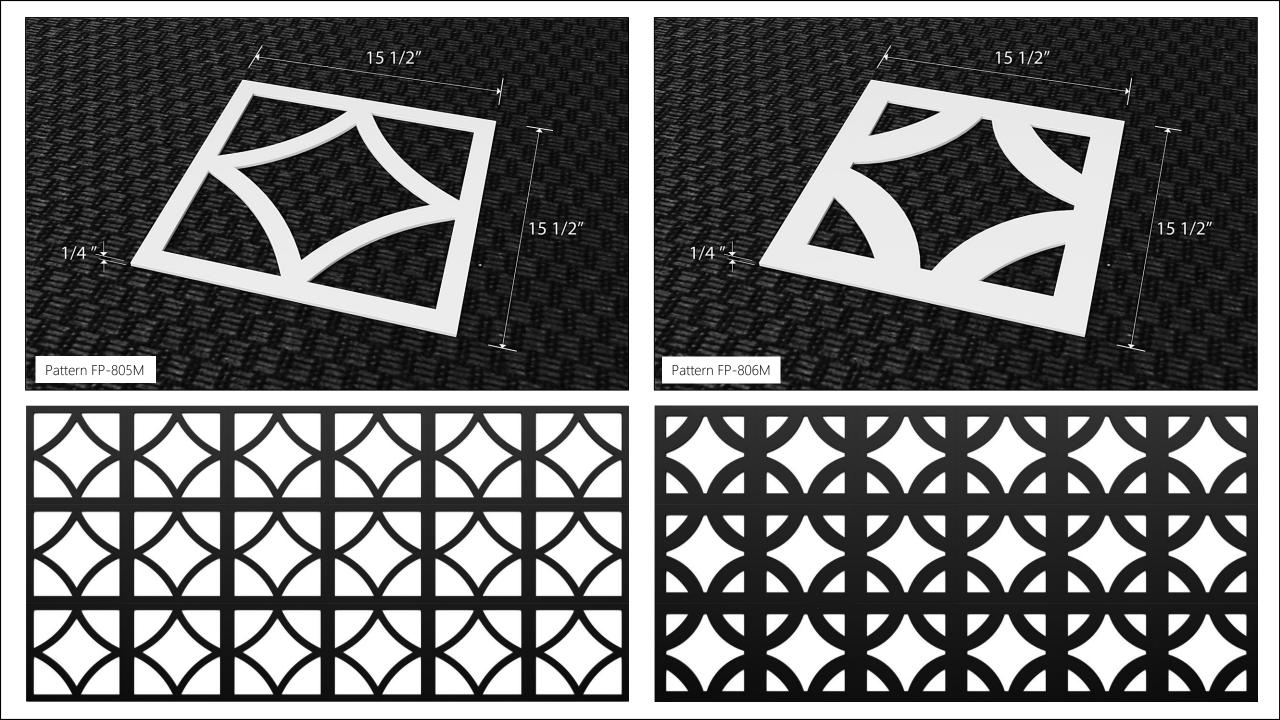

Large Format Tracery Panels

Small Format Tracery Panels

Pattern FP401M

6 9116 9116 9116 9116 9116 91 ~~L~ ~~L~ ~~L~ ~~L~ C บ J 911C 9116.9116.9116 P **316 316 316 316 316**  $\mathbf{D}$ **U** J J C G C 