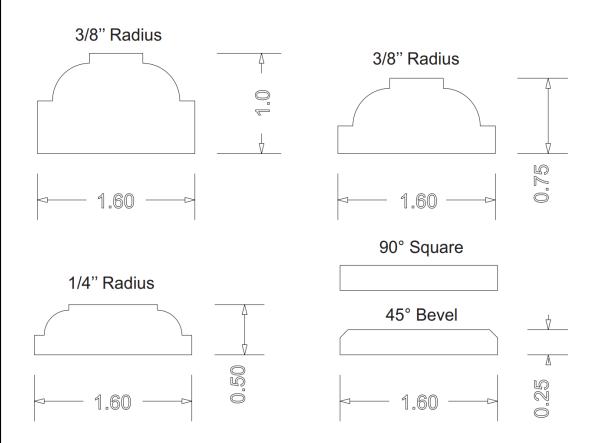

## STANDARD LARGE FORMAT PROFILE DETAILS (SMALL FORMAT N/A) FP80, FP81, FP82, FP83, FP85, FP86, FP88, FP89, FP90