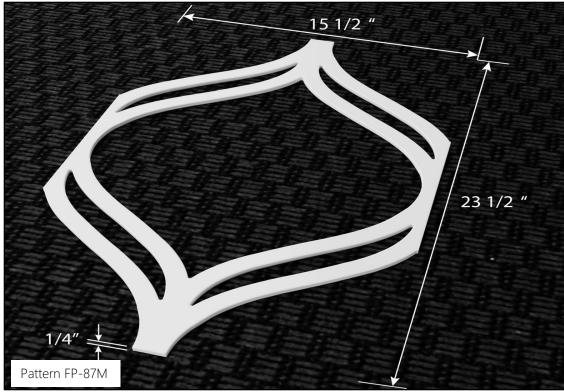

Large Format Tracery Panels

Small Format Tracery Panels

Pattern FP401M

6 9116 9116 9116 9116 9116 91 ~~L~ ~~L~ ~~L~ ~~L~ C บ J 911C 9116.9116.9116 P **316 316 316 316 316**  $\mathbf{D}$ **U** J J C G C 