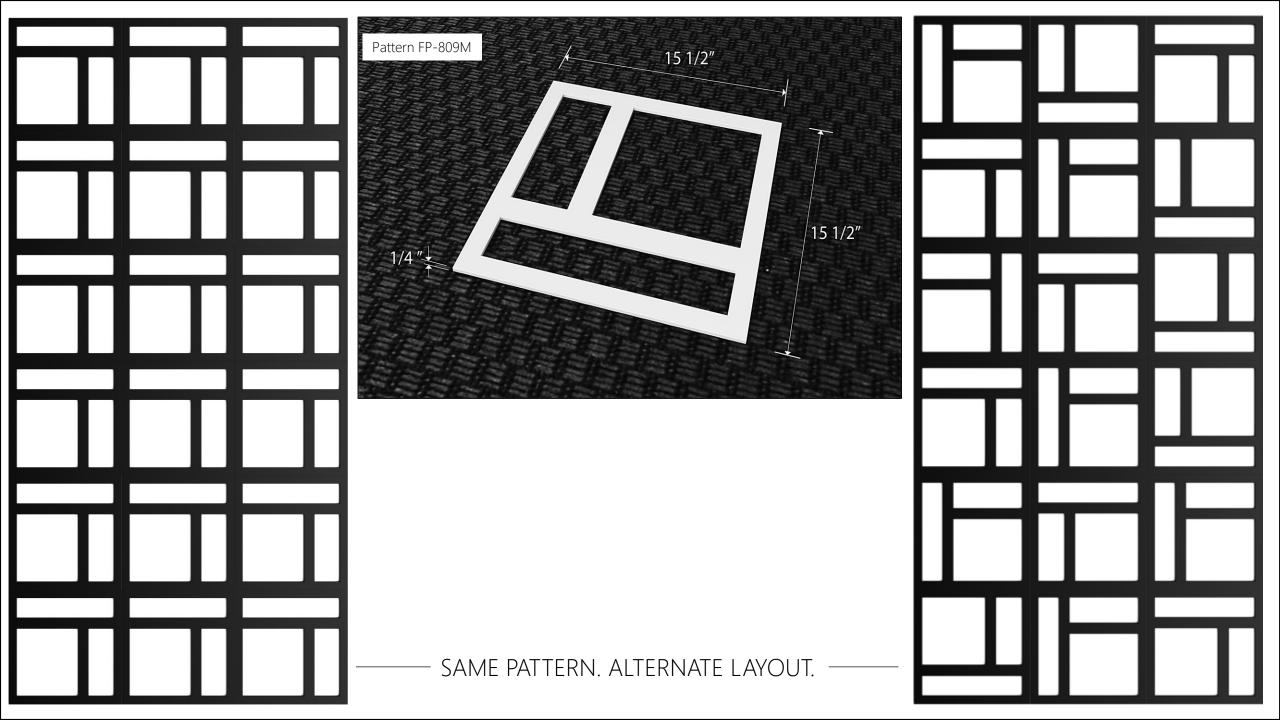

# Collection Inspired by Mid Century Modern Breeze Block

- SAME PATTERN. ALTERNATE LAYOUT.

- SAME PATTERN. ALTERNATE LAYOUT.

- SAME PATTERN. ALTERNATE LAYOUT