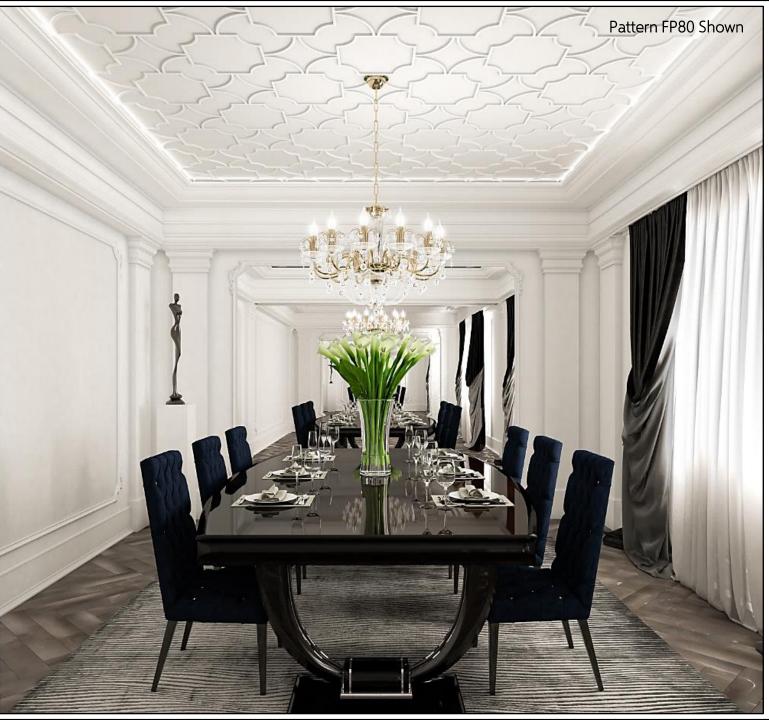

## OUR TRACERY PANELS ARE LOOKING UP

We studied plaster-based tracery installations from around the world with the objective of fabricating similar stunning patterns in a more costeffective format.

Consider this. The large format panels are designed to allow users to mix and match with any of the other large format designs therefore allowing for an endless combination of unique patterns.

The customizable products are milled out of high-performance synthetic materials therefore will not rot or rust, are light-weight, durable, paint grade, affordable and installed with standard woodworking tools and processes.