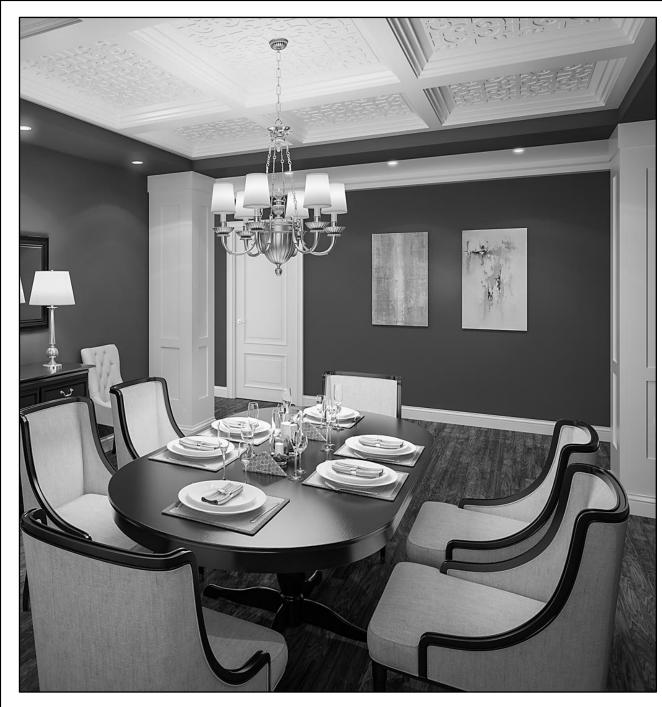

## OUR TRACERY PANELS ARE LOOKING UP

We studied plaster-based tracery installations from around the world with the objective of fabricating similar stunning patterns in a more costeffective format.

Consider this. The large format panels are designed to allow users to mix and match with any of the other large format designs therefore allowing for an endless combination of unique patterns.

The customizable products are milled out of high-performance synthetic materials therefore will not rot or rust, are light-weight, durable, paint grade, affordable and installed with standard woodworking tools and processes.