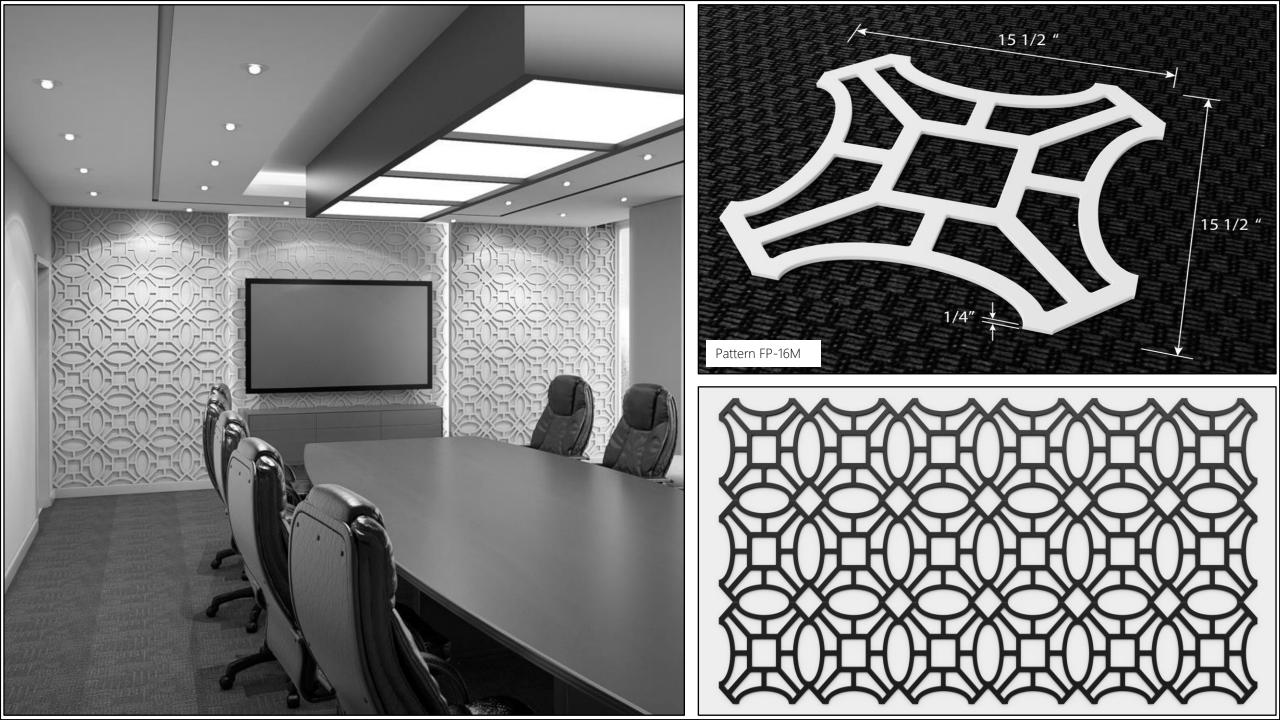

## OUR TRACERY PANELS ARE LOOKING UP

We studied plaster-based tracery installations from around the world with the objective of fabricating similar stunning patterns in a more costeffective format.

Consider this. The large format panels are designed to allow users to mix and match with any of the other large format designs therefore allowing for an endless combination of unique patterns.

The customizable products are milled out of high-performance synthetic materials therefore will not rot or rust, are light-weight, durable, paint grade, affordable and installed with standard woodworking tools and processes.

Large Format Tracery Panels

Small Format Tracery Panels

Pattern FP401M

6 9116 9116 9116 9116 9116 91 ~~L~ ~~L~ ~~L~ ~~L~ C บ J 911C 9116.9116.9116 P **316 316 316 316 316**  $\mathbf{D}$ **U** J J C G C 