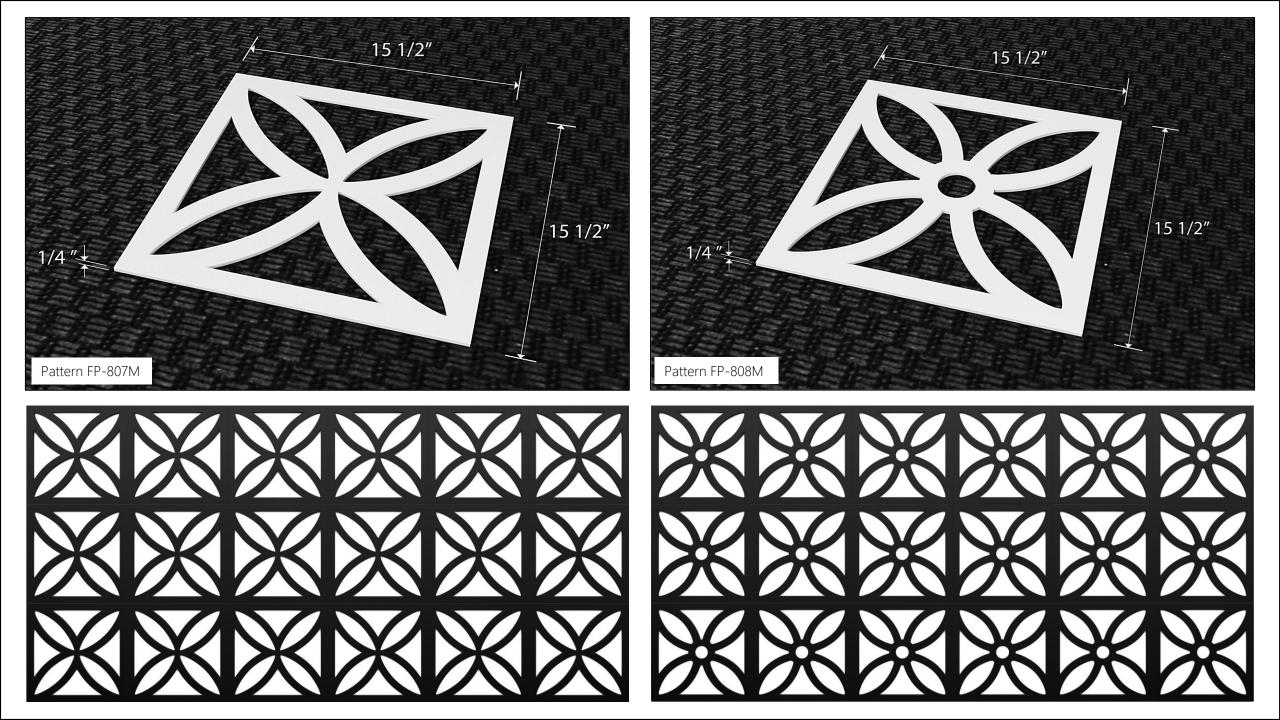

## OUR TRACERY PANELS ARE LOOKING UP

We studied plaster-based tracery installations from around the world with the objective of fabricating similar stunning patterns in a more costeffective format.

Consider this. The large format panels are designed to allow users to mix and match with any of the other large format designs therefore allowing for an endless combination of unique patterns.

The customizable products are milled out of high-performance synthetic materials therefore will not rot or rust, are light-weight, durable, paint grade, affordable and installed with standard woodworking tools and processes.