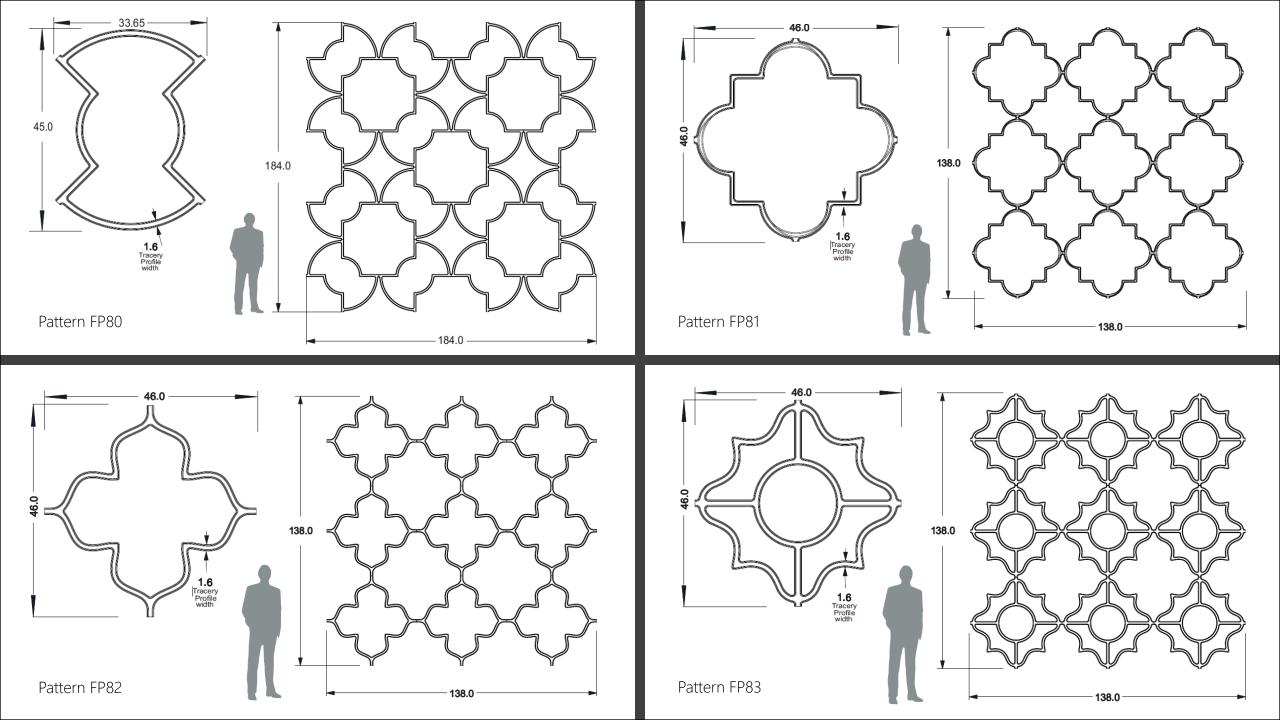

## STANDARD LARGE FORMAT PROFILE DETAILS (SMALL FORMAT N/A) FP80, FP81, FP82, FP83, FP85, FP86, FP88, FP89, FP90