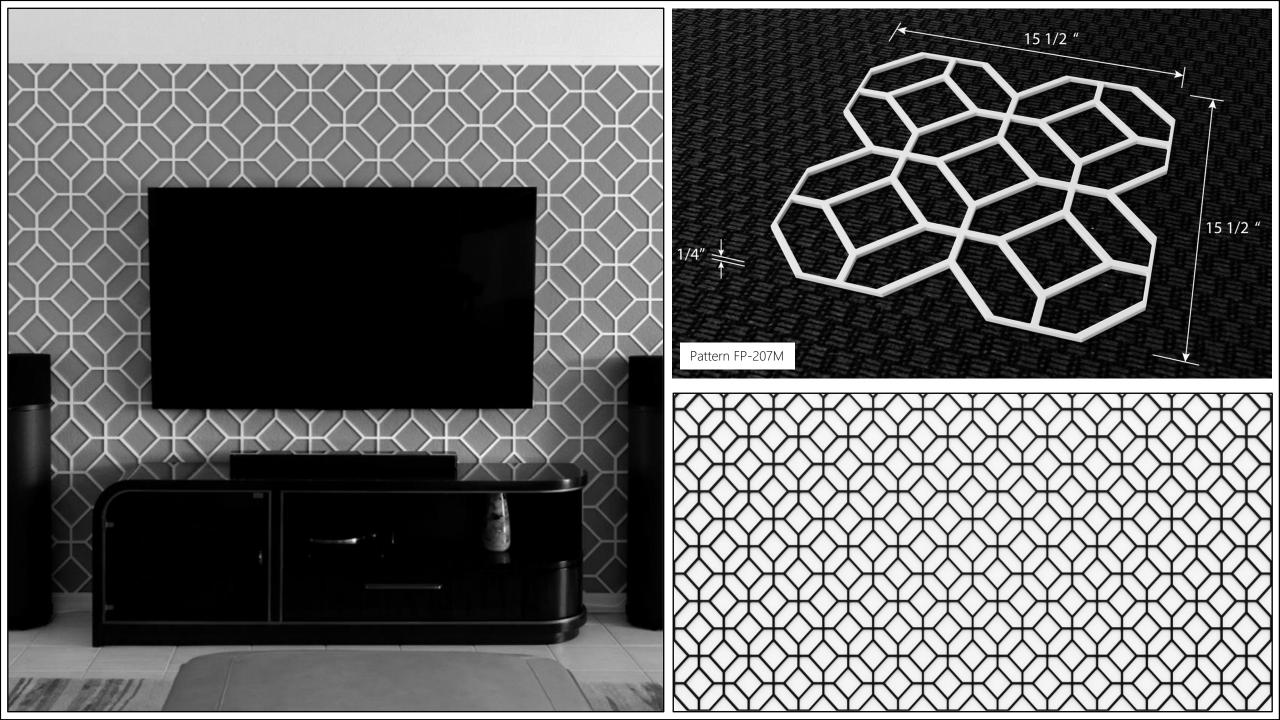

## OUR TRACERY PANELS ARE LOOKING UP

We studied plaster-based tracery installations from around the world with the objective of fabricating similar stunning patterns in a more costeffective format.

Consider this. The large format panels are designed to allow users to mix and match with any of the other large format designs therefore allowing for an endless combination of unique patterns.

The customizable products are milled out of high-performance synthetic materials therefore will not rot or rust, are light-weight, durable, paint grade, affordable and installed with standard woodworking tools and processes.

Large Format Tracery Panels

Small Format Tracery Panels

Pattern FP401M

6 9116 9116 9116 9116 9116 91 ~~L~ ~~L~ ~~L~ ~~L~ C บ J 911C 9116.9116.9116 P **316 316 316 316 316**  $\mathbf{D}$ **U** J J C G C 