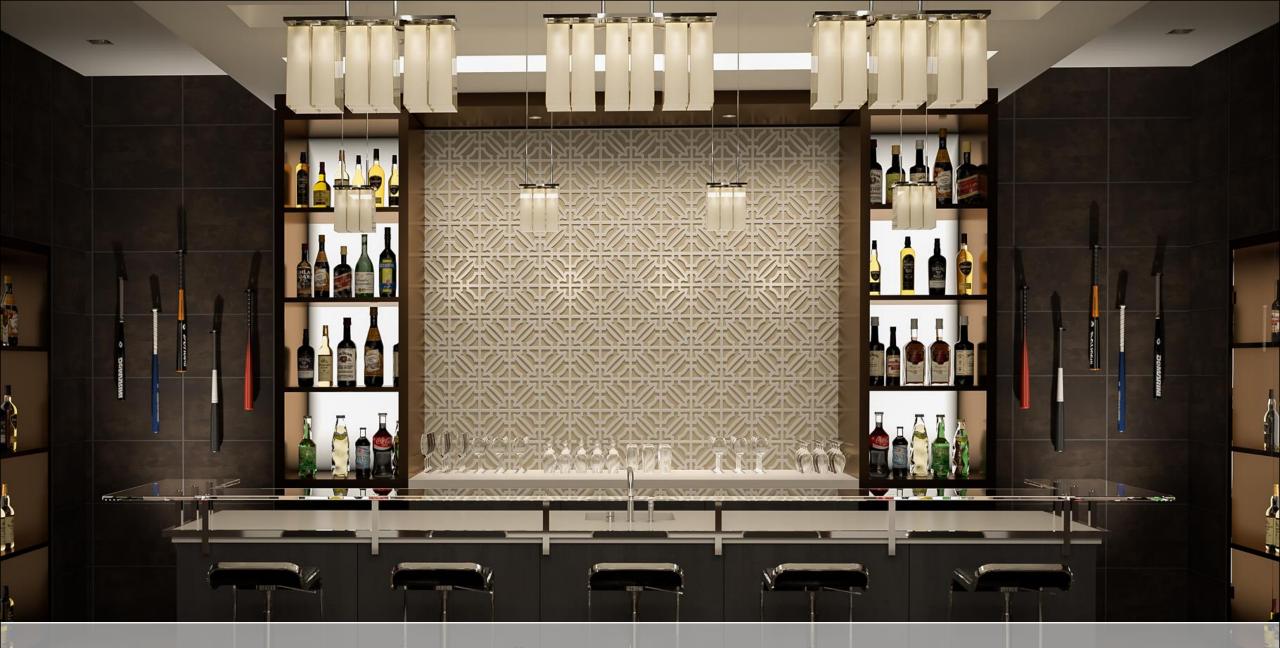

## OUR TRACERY PANELS ARE LOOKING UP

We studied plaster-based tracery installations from around the world with the objective of fabricating similar stunning patterns in a more costeffective format.

Consider this. The large format panels are designed to allow users to mix and match with any of the other large format designs therefore allowing for an endless combination of unique patterns.

The customizable products are milled out of high-performance synthetic materials therefore will not rot or rust, are light-weight, durable, paint grade, affordable and installed with standard woodworking tools and processes.