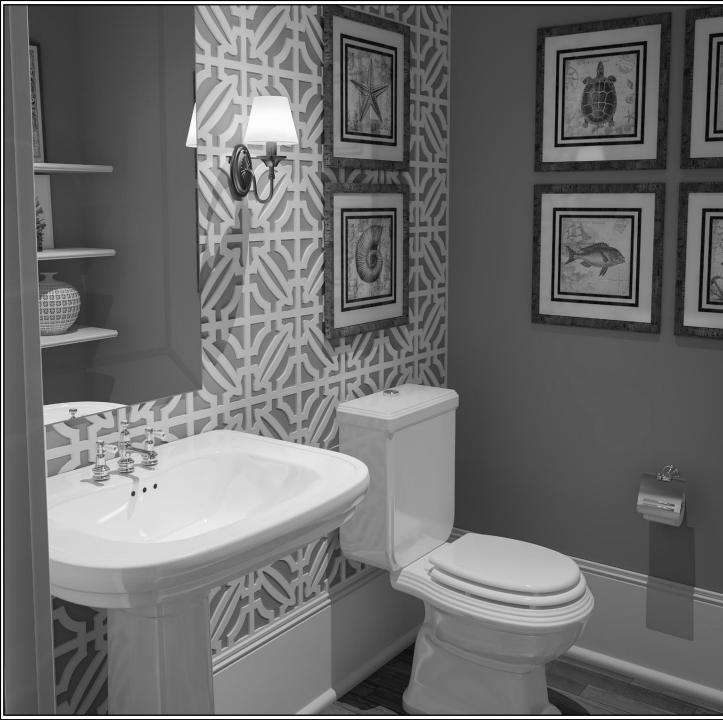

## OUR TRACERY PANELS ARE LOOKING UP

We studied plaster-based tracery installations from around the world with the objective of fabricating similar stunning patterns in a more costeffective format.

Consider this. The large format panels are designed to allow users to mix and match with any of the other large format designs therefore allowing for an endless combination of unique patterns.

The customizable products are milled out of high-performance synthetic materials therefore will not rot or rust, are light-weight, durable, paint grade, affordable and installed with standard woodworking tools and processes.