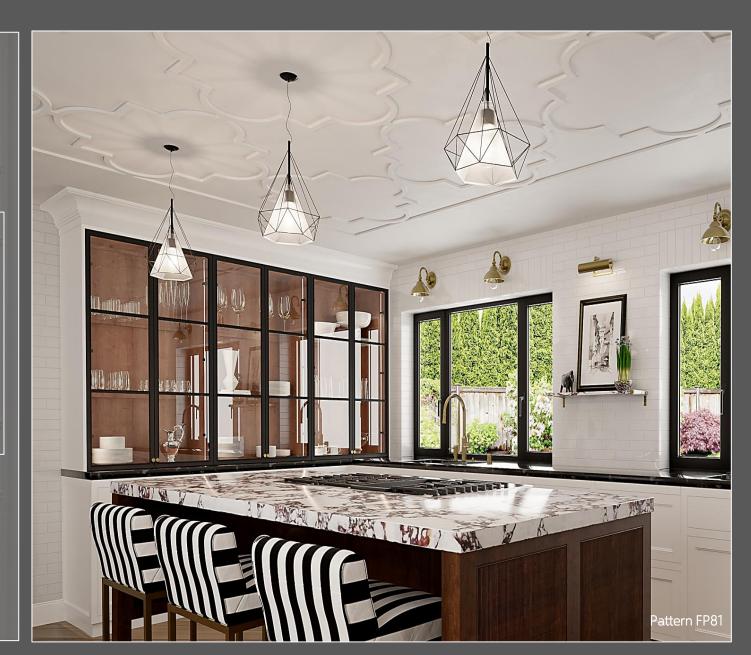

## OUR TRACERY PANELS ARE LOOKING UP

We studied plaster-based tracery installations from around the world with the objective of fabricating similar stunning patterns in a more costeffective format.

Consider this. The large format panels are designed to allow users to mix and match with any of the other large format designs therefore allowing for an endless combination of unique patterns.

The customizable products are milled out of high-performance synthetic materials therefore will not rot or rust, are light-weight, durable, paint grade, affordable and installed with standard woodworking tools and processes.