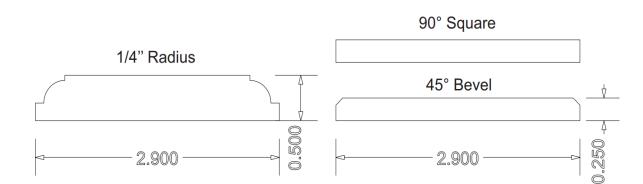

## STANDARD LARGE FORMAT PROFILE DETAILS (SMALL FORMAT N/A) FP80, FP81, FP82, FP83, FP85, FP86, FP88, FP89, FP90