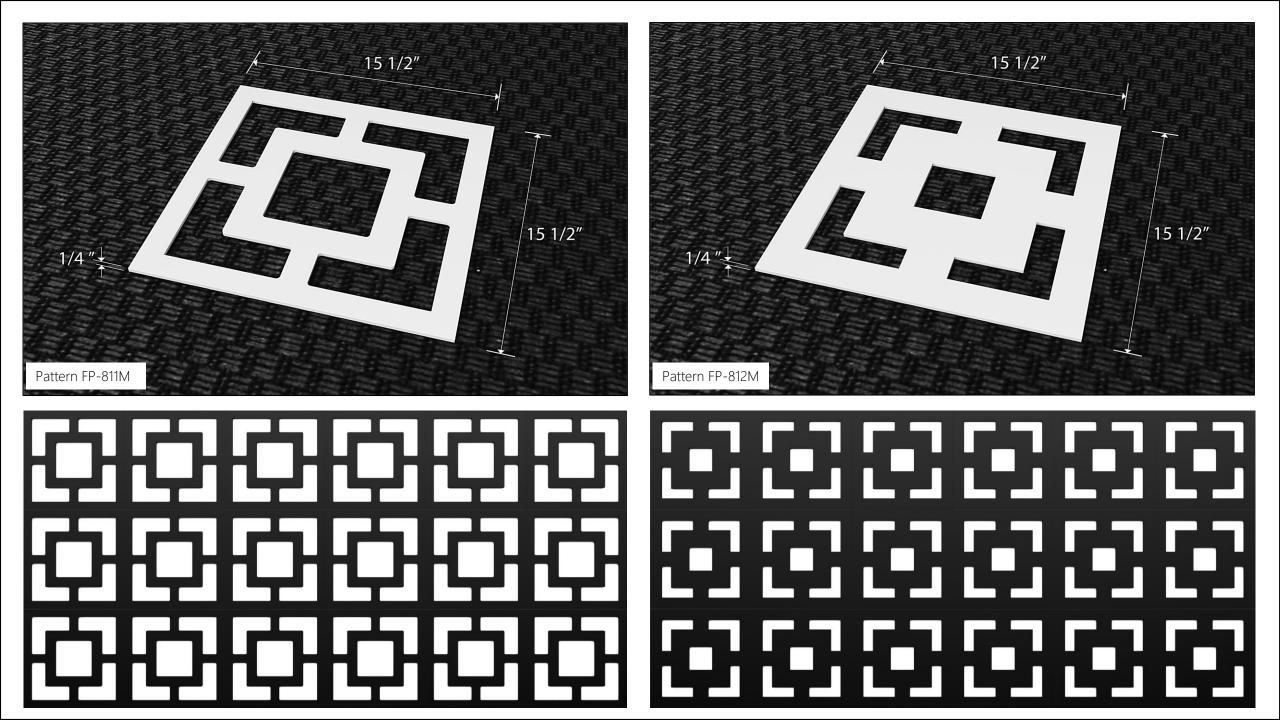

## OUR TRACERY PANELS ARE LOOKING UP

We studied plaster-based tracery installations from around the world with the objective of fabricating similar stunning patterns in a more costeffective format.

Consider this. The large format panels are designed to allow users to mix and match with any of the other large format designs therefore allowing for an endless combination of unique patterns.

The customizable products are milled out of high-performance synthetic materials therefore will not rot or rust, are light-weight, durable, paint grade, affordable and installed with standard woodworking tools and processes.