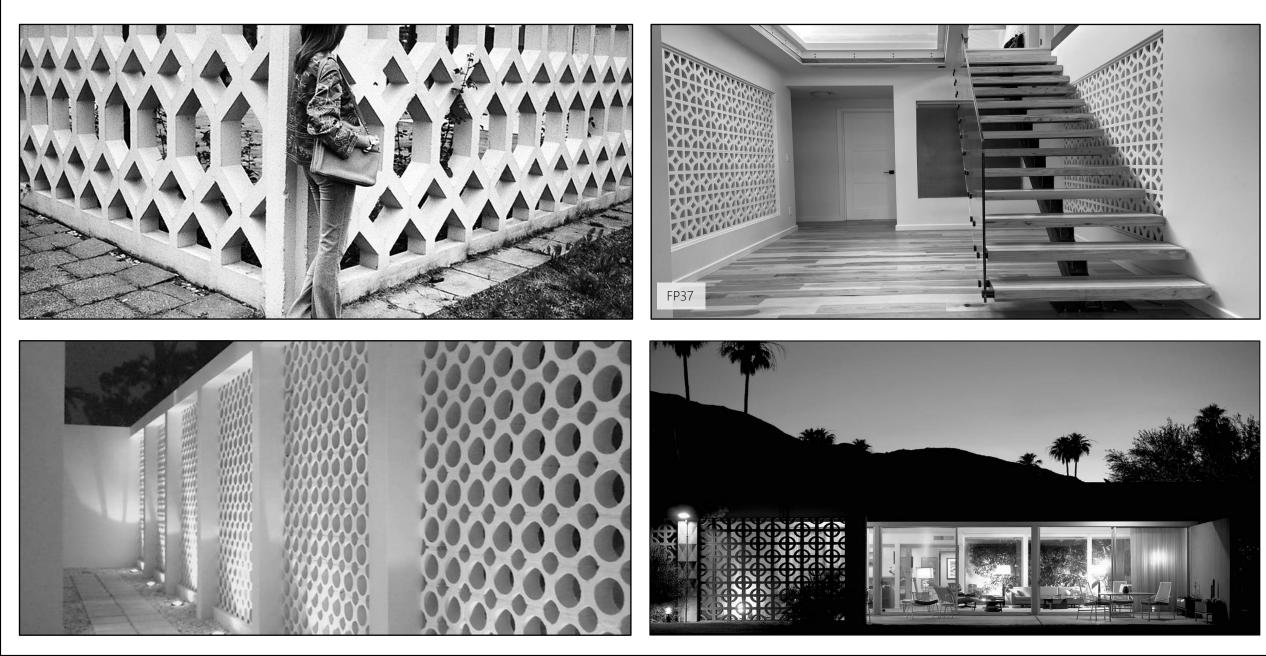

# Collection Inspired by Mid Century Modern Breeze Block

- SAME PATTERN. ALTERNATE LAYOUT.

- SAME PATTERN. ALTERNATE LAYOUT.

- SAME PATTERN. ALTERNATE LAYOUT