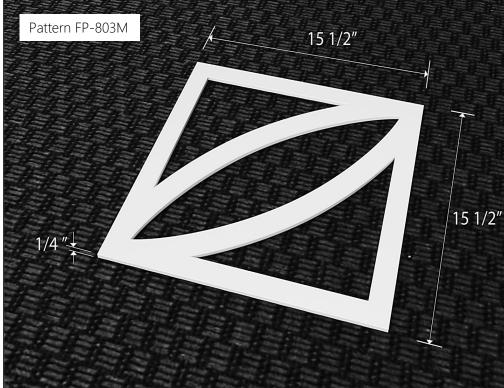

Large Format Tracery Panels

Small Format Tracery Panels

Pattern FP401M

6 9116 9116 9116 9116 9116 91 ~~L~ ~~L~ ~~L~ ~~L~ C บ J 911C 9116.9116.9116 P **316 316 316 316 316**  $\mathbf{D}$ **U** J J C G C 