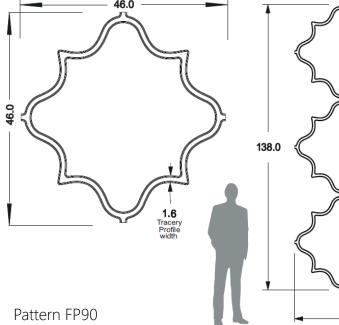

## STANDARD LARGE FORMAT PROFILE DETAILS (SMALL FORMAT N/A) FP80, FP81, FP82, FP83, FP85, FP86, FP88, FP89, FP90