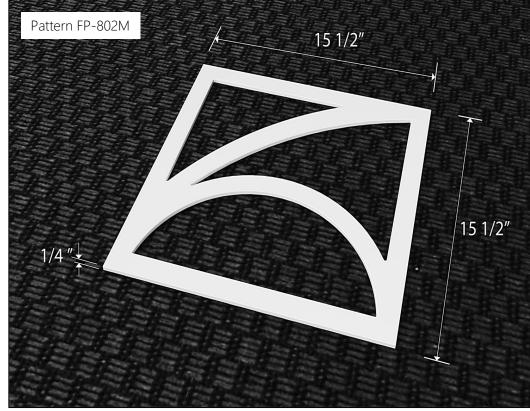

## STANDARD LARGE FORMAT PROFILE DETAILS (SMALL FORMAT N/A) FP80, FP81, FP82, FP83, FP85, FP86, FP88, FP89, FP90

## STANDARD LARGE FORMAT PROFILE DETAILS (SMALL FORMAT N/A) FP84

Custom Profiles Available Upon Request