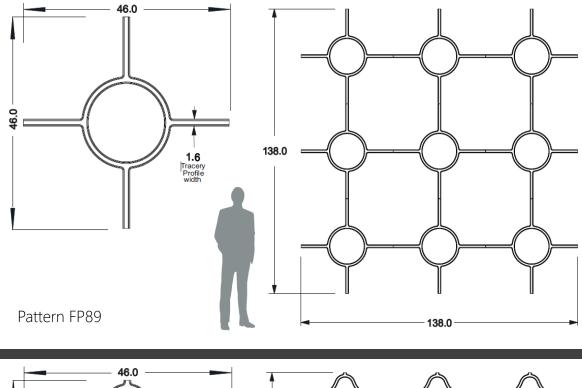

## STANDARD LARGE FORMAT PROFILE DETAILS (SMALL FORMAT N/A) FP80, FP81, FP82, FP83, FP85, FP86, FP88, FP89, FP90